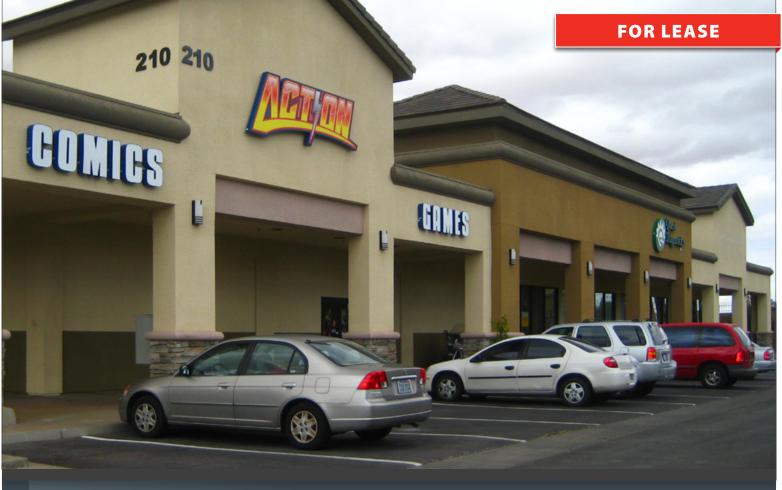

#### property information

- Dominant Albertsons Grocery anchored center serving downtown Henderson, Lake Las Vegas and Tuscany Village
- Busy Boulder Highway and Lake Mead corridor (63,000 cars daily)
- Located across from St. Rose Dominican Hospital
- Excellent rent and TI deals for new tenants
- Available space from 1,075 SF to 1,134 SF
- Come join Del Taco, Quest Diagnostics, Albertsons, Pizza Hut, Verizon Wireless and more