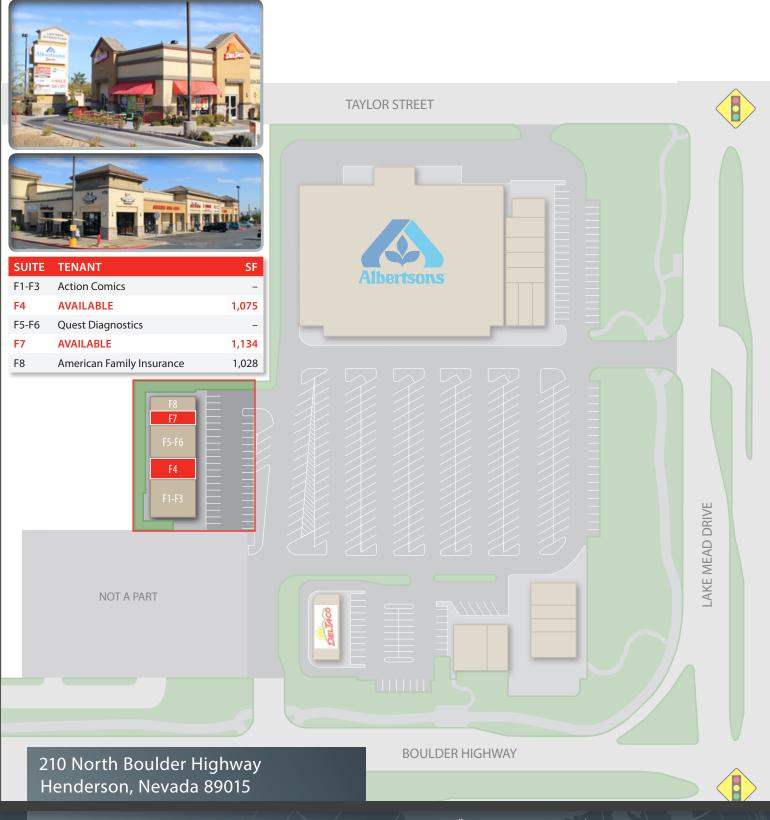

### 210 North Boulder Highway Henderson, Nevada 89015

#### property information

- Dominant Albertsons Grocery anchored center serving downtown Henderson, Lake Las Vegas and Tuscany Village
- Busy Boulder Highway and Lake Mead corridor (63,000 cars daily)
- Located across from St. Rose Dominican Hospital
- Excellent rent and TI deals for new tenants
- Available space from 1,075 SF to 1,134 SF
- Come join Del Taco, Quest Diagnostics, Albertsons, Pizza Hut, Verizon Wireless and more

Henderson, Nevada 89015