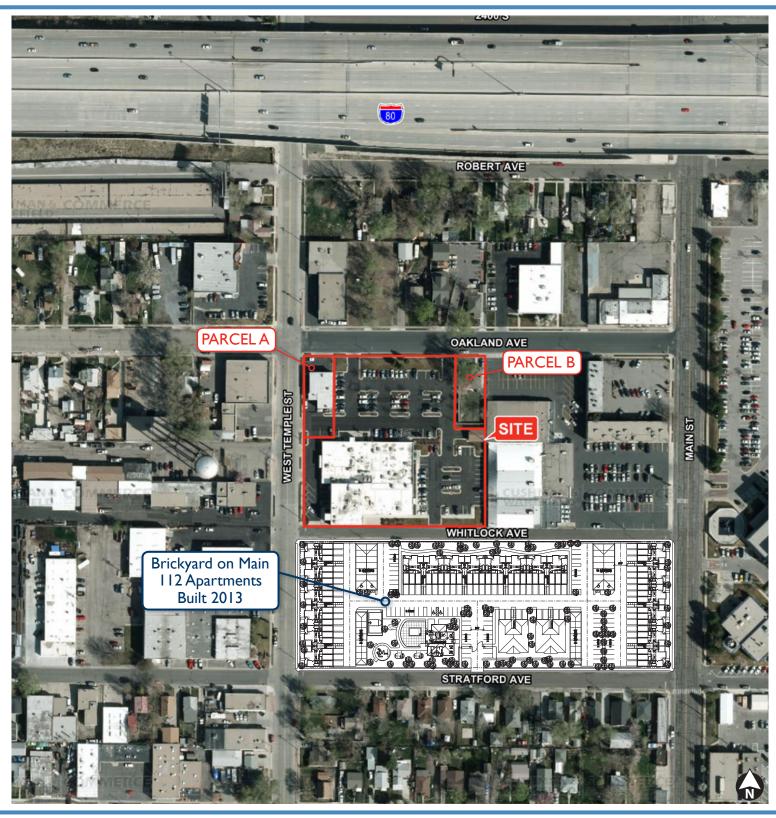

#### **ADDITIONAL PROPERTIES:**

Parcel A: 2481 S West Temple

\$250,000 (8.6% cap)

Parcel B: 55 W Oakland Avenue

\$100,000 (8.9% cap)

For more information, please contact: