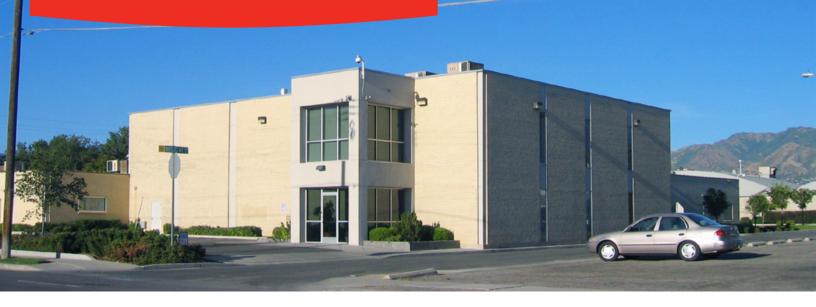

# 2511 SOUTH WEST TEMPLE SALT LAKE CITY, UTAH

#### PROPERTY FEATURES

• Price: \$3,150,000

• Cap Rate: 8.0%

Building Size: 31,742 SF
Parking: 117 stalls
Year Built: 1957 / 1998

Zoning: Mixed (South Salt Lake)

| LEASE INFORMATION |                    |
|-------------------|--------------------|
| TENANT:           | Sorenson Genomics  |
| ANNUAL RENT:      | \$252,840 NNN      |
| LEASE EXPIRATION: | 12/31/2020         |
| USE:              | Office / R&D / Lab |