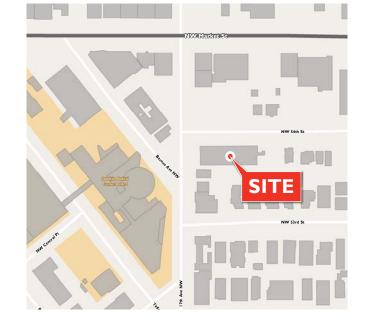

## BALLARD OFFICE SPACE 1551 NW 54TH STREET SEATTLE, WA 98107

AVAILABLE FOR SUBLEASE 9,666 SF

- Rare Ballard office space available
- · Full floor opportunity on second level
- Parking ratio of 2.20/1,000 SF
- Excellent location one block from Market Street with close proximity to restaurants and across the street from Swedish Medical Center -Ballard
- Sublease Term until December 31, 2015, longer term lease available with Landlord

| BUILDING SPECS |                |
|----------------|----------------|
| OFFICE SPACE   | 9,666 SF       |
| LEASE RATE     | \$20.00/SF NNN |

For more information, please contact:

SEAN BARNES Senior Director (206) 521 0240 sean.barnes@comre.com CUSHMAN & WAKEFIELD | COMMERCE 1420 Fifth Avenue, Suite 2600 Seattle, Washington 98101