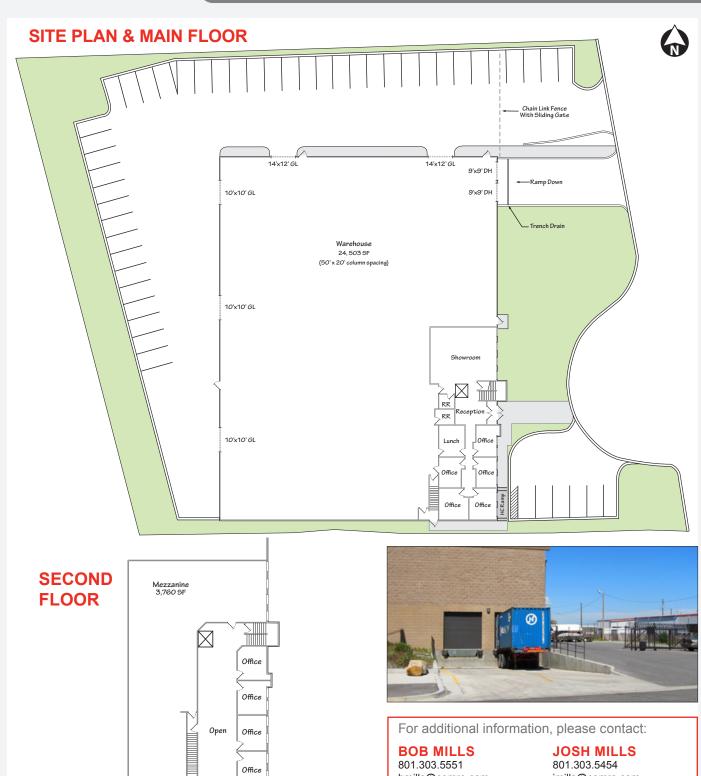

#### PROPERTY INFORMATION:

Total Size: 33,676 SF
Total Office: 5,413 SF
Main Floor Office: 3,110 SF
2nd Floor Office: 2,303 SF
Sturdy Mezzanine: 3,760 SF
Warehouse: 24,503 SF

• Ceiling: 18'-27'

• Doors: (2) 9' x 9' DH (electric)

w/in-pit levelers

(2) 14' x 12' GL (electric) (3) 10' x 10' GL (electric)

Power: 400 amps/208V/3 phase

Land: 1.43 acres2010 Taxes: \$18,054.23

Year Built: 2008

Visibility to I-15

 Large sign pole (electronic 5' x 16' LED message center, \$80,000 value)

#### **BOB MILLS**

801.303.5551 bmills@comre.com

#### **JOSH MILLS**

801.303.5454 jmills@comre.com

170 South Main Street, Suite 1600 | Salt Lake City, Utah 84101 Tel 801-322-2000 • Fax 801-322-2040 • comre.com