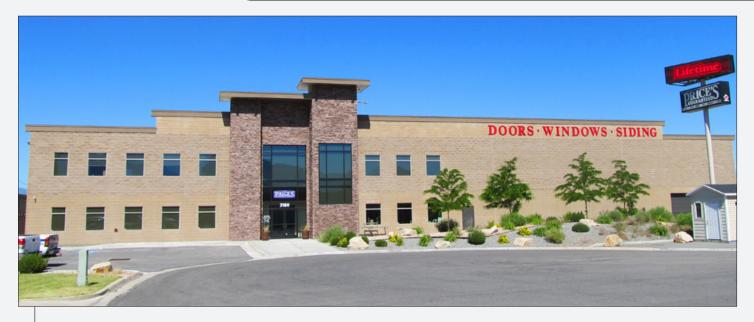

## High Image Office Warehouse Visible to I-15

3180 South 460 West • Salt Lake City, Utah

#### PROPERTY INFORMATION:

Total Size: 33,676 SF
Total Office: 5,413 SF
Main Floor Office: 3,110 SF
2nd Floor Office: 2,303 SF
Sturdy Mezzanine: 3,760 SF
Warehouse: 24,503 SF

• Ceiling: 18'-27'

• Doors: (2) 9' x 9' DH (electric)

#### **COMMENTS:**

- · Beautifully landscaped
- Elevator
- · High load capacity mezzanine
- Large showroom or open area
- · Ample parking 46 striped stalls
- Fire sprinkled

For additional information, please contact: