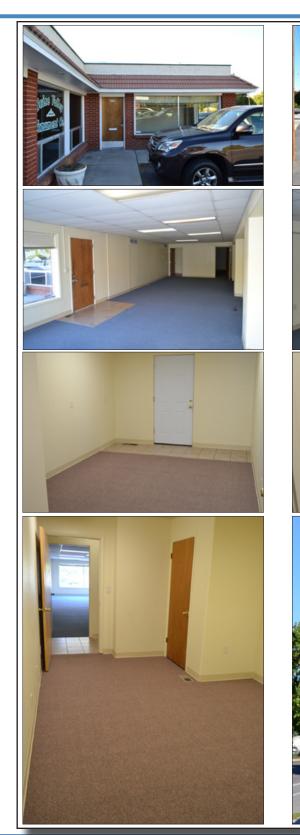

### **BUILDING FEATURES**

| LEASE RATE     | \$10.00 / SF Modified Gross<br>Tenant pays electrical, gas and janitorial<br>separately |
|----------------|-----------------------------------------------------------------------------------------|
| AVAILABLE      | 1,061 SF (Corner Unit)                                                                  |
| SPACE STATUS   | Fully Built-Out, Move In Ready                                                          |
| ZONING         | City-of-Boise C-ID                                                                      |
| LOT SIZE       | 0.336 Acres                                                                             |
| PARKING        | Ample - On-Site                                                                         |
| SIGNAGE        | Monument Panel Space Provided, Potential<br>for Window Lettering Signage                |
| YEAR BUILT     | 1955   Recently Remodeled                                                               |
| TOTAL BUILDING | 7,350 SF                                                                                |
| AVAILABILITY   | Immediate                                                                               |
| LOCKBOX        | No, Contact Agent to Schedule Tours                                                     |

### **PROPERTY FEATURES**

- Great Central Location in a Densely Populated Area on the Boise Bench, Close to Americana and Emerald Just Outside Downtown Boise
- Space is in Great Condition & Ready for Immediate Occupancy
- Great Location and Space for Law Office, Insurance Sales, Tax Preparation Office, Flower Shop, Appliance Repair and other Service and Retail Users
- · Ample On-Site Parking Included for Clients and Staff
- · Highly Visible Monument Panel Signage Space Included
- Quick Access and Easy Access into Downtown Boise Via Latah / Americana as well as Rose Hill to Capitol Boulevard
- Immediate Availability, Contact Agent to Schedule a Walk Through Today!