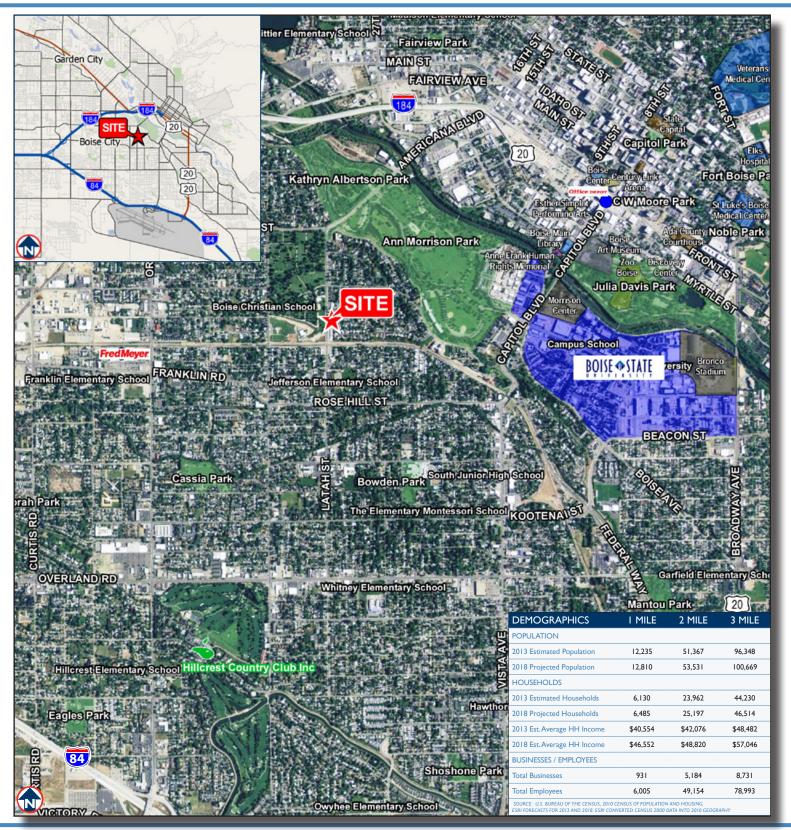

### CENTRAL LOCATION NEAR DOWNTOWN

### **PROPERTY FEATURES**

- Great Central Location in a Densely Populated Area on the Boise Bench, Close to Americana and Emerald Just Outside Downtown Boise
- Space is in Great Condition & Ready for Immediate Occupancy
- Great Location and Space for Law Office, Insurance Sales, Tax Preparation Office, Flower Shop, Appliance Repair and other Service and Retail Users
- · Ample On-Site Parking Included for Clients and Staff
- · Highly Visible Monument Panel Signage Space Included
- Quick Access and Easy Access into Downtown Boise Via Latah / Americana as well as Rose Hill to Capitol Boulevard
- Immediate Availability, Contact Agent to Schedule a Walk Through Today!