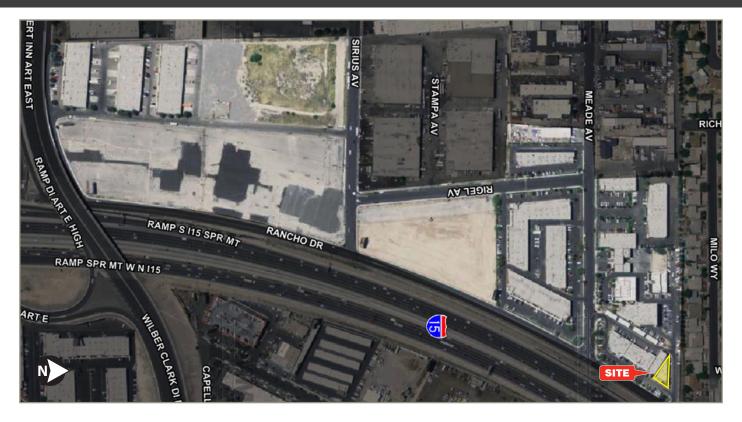

## 2900 S. Rancho Dr. Las Vegas, NV 89102

property information

- I-15 Frontage
- Central Submarket
- Just South of Palace Station on Rancho
- Short Term Lease Available

marketed by:

Leo Biedermann **702.210.0447**Ibiedermann@comre.com