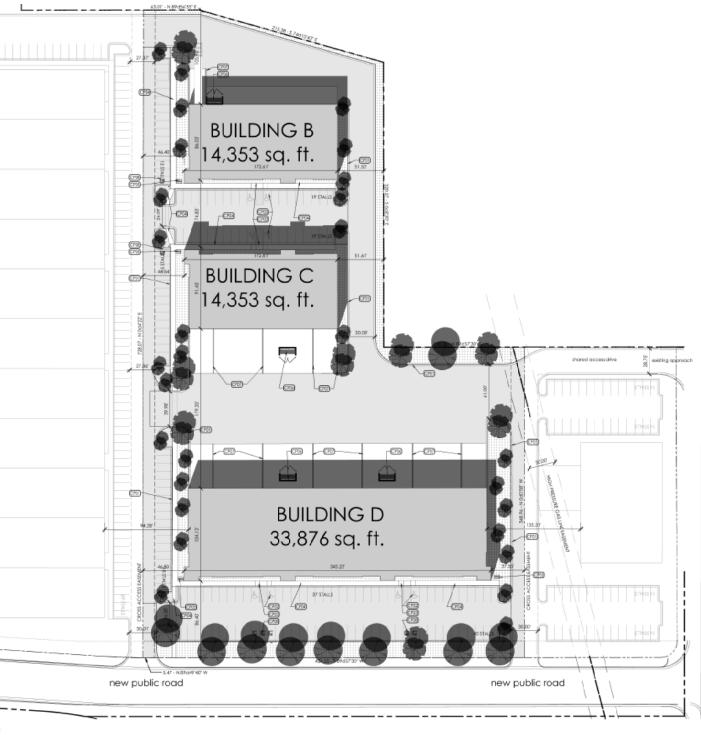

#### **BUILDING B - 1770 WEST REDWOOD DEPOT LANE:**

 Total Size: 14,353 SF

Divisible to 4,784 sq ft units

• Office: Finish to suit

• Clear Height: 24' 4"

· Car Parking: 34 striped stalls

Power: 600A, 120/208V, 3 Phase (3) Grade Level 12' x 14' Loading: (1) Dock High 9' x 10'

#### **BUILDING C - 1766 WEST REDWOOD DEPOT LANE:**

 Total size 14,353 SF

Divisible to 4,784 sq ft units

• Office: Finish to suit

• Clear Height: 24' 4"

· Car Parking: 34 striped stalls

600A, 120/208V, 3 Phase Power Loading: (3) Grade Level 12' x 14' (6) Dock High 9' x 10'

#### **BUILDING D - 1760 WEST REDWOOD DEPOT LANE:**

 Total Size: 33,876 SF

Divisible to 5,646 bay sizes

• Office: Finish to suit

24' 4" • Clear Height:

• Car Parking: 97 striped stalls

1,200A, 120/208V, 3 Phase Power:

(5) Grade Level 12' x 14' Loading:

(12) Dock High 9' x 10'

REDWOOD ROAD