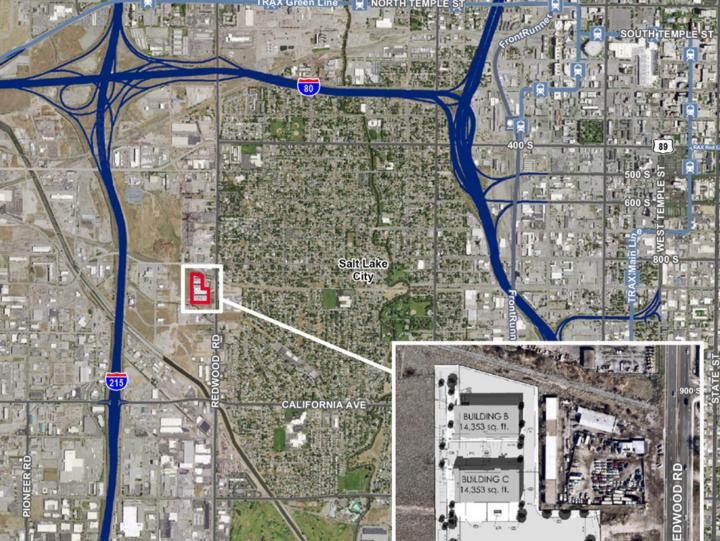

## **Redwood Depot Industrial Park**

1760, 1766 & 1770 West Redwood Depot Ln. Salt Lake City, Utah