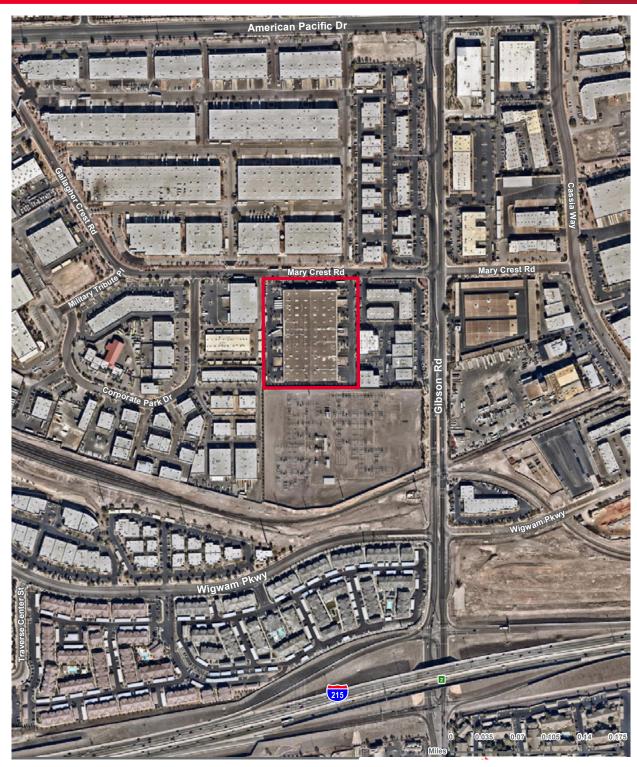

### **Suncrest Commerce Center**

1051 Mary Crest Road / Henderson, NV 89074

The Suncrest Commerce Center is a  $\pm 156,000$  SF multi-tenant distribution building located at the intersection of Gibson and Mary Crest just north of the 215 Beltway in Henderson. Only two distribution units available for lease