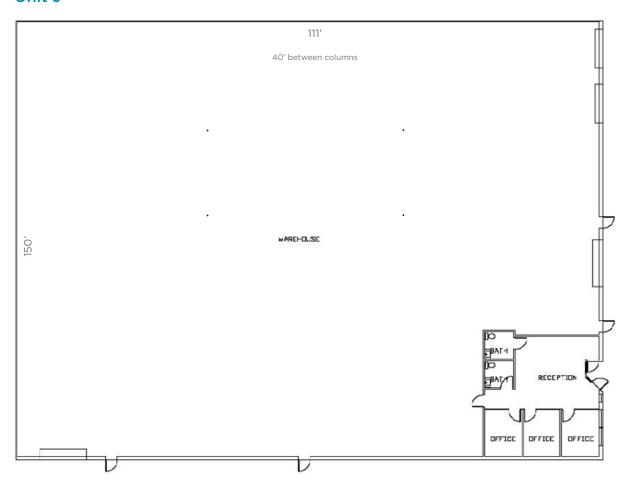

#### Unit J

- 16,850 SF total
- ±15,850 SF Warehouse ±1,000 SF Office
- Two (2) 12'x14' grade level doors
- Two (2) 10'x10' dock high loading doors
- 24' clear height

- ESFR sprinklers
- Two (2) ADA restrooms
- 225 amps, 277/480 volts, 3-phase power
- I-G zoning (Henderson General Industrial)
- Asking \$0.57/SF NNN \$0.11/SF CAM \$11,458 total Monthly