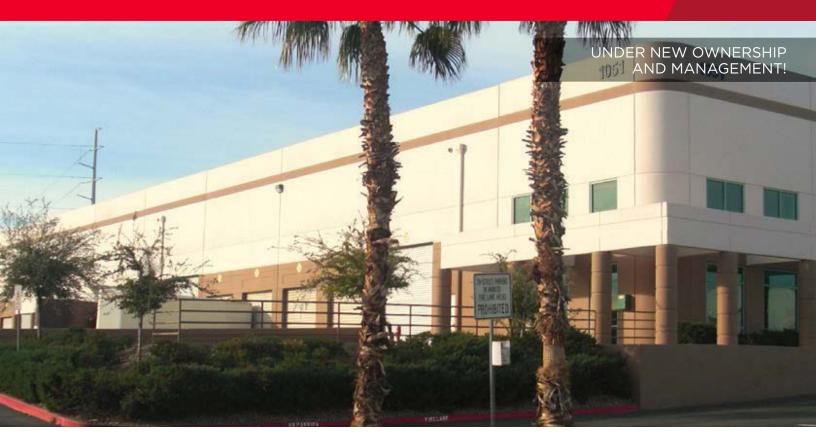

### **Suncrest Commerce Center**

1051 Mary Crest Road / Henderson, NV 89074

The Suncrest Commerce Center is a  $\pm 156,000$  SF multi-tenant distribution building located at the intersection of Gibson and Mary Crest just north of the 215 Beltway in Henderson. Only two distribution units available for lease

#### **Property Highlights**

- Suncrest Commerce is under new ownership and new management with rennovations and updates almost complete
- The property has a new roof with 10 year warranty underway
- Exterior paint and landscaping underway
- · Each unit offers both dock high and grade level loading
- ESFR Sprinklers
- Skylights
- · 24' clear height
- 277/480 V 3 phase power
- I-G Zoning (Henderson General Industrial)