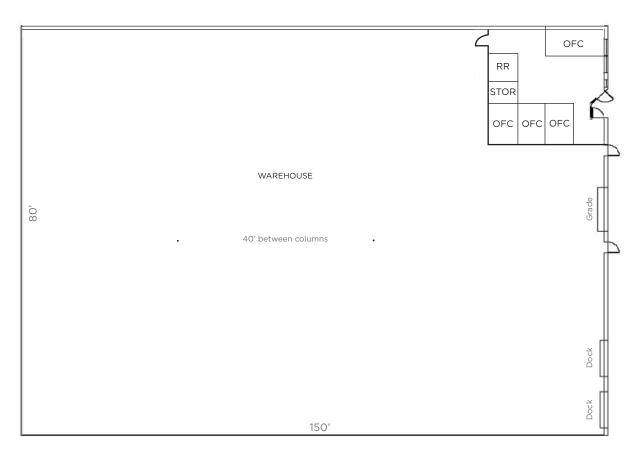

#### **Unit N**

- 12,000 SF Total
- ±1,000 SF Office
- 4 private offices
- Storage
- One (1) ADA restroom
- ±11,000 SF Warehouse
- One (1) 12'x14' grade level door

- Two (2) 10'x10' dock high loading doors
- 24' clear height
- ESFR Sprinklers
- 225 amps 277/240V, 3 Phase power
- Asking \$0.57/SF NNN \$0.11/SF CAM \$8,160 total monthly