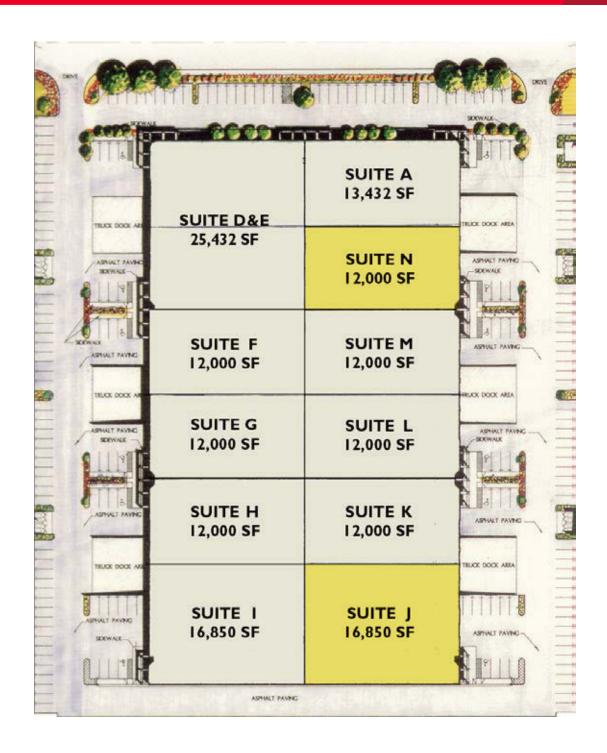

### **Suncrest Commerce Center**

1051 Mary Crest Road / Henderson, NV 89074

The Suncrest Commerce Center is a  $\pm 156,000$  SF multi-tenant distribution building located at the intersection of Gibson and Mary Crest just north of the 215 Beltway in Henderson. Only two distribution units available for lease

#### Unit J

- 16,850 SF total
- ±15,850 SF Warehouse ±1,000 SF Office
- Two (2) 12'x14' grade level doors
- Two (2) 10'x10' dock high loading doors
- 24' clear height

- ESFR sprinklers
- Two (2) ADA restrooms
- 225 amps, 277/480 volts, 3-phase power
- I-G zoning (Henderson General Industrial)
- Asking \$0.57/SF NNN \$0.11/SF CAM \$11,458 total Monthly

#### **Unit N**

- 12,000 SF Total
- ±1,000 SF Office
- 4 private offices
- Storage
- One (1) ADA restroom
- ±11,000 SF Warehouse
- One (1) 12'x14' grade level door

- Two (2) 10'x10' dock high loading doors
- 24' clear height
- ESFR Sprinklers
- 225 amps 277/240V, 3 Phase power
- Asking \$0.57/SF NNN \$0.11/SF CAM \$8,160 total monthly