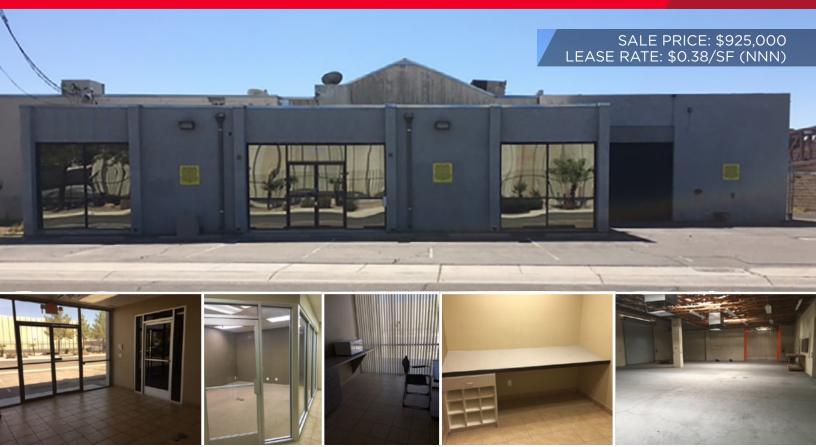

#### FOR SALE OR LEASE

### **Gowan Industrial**

2421 E Gowan Rd / North Las Vegas, NV 89030

- · Located at East Gowan and Civic Center accessible via the I-15 and Cheyenne
- ±15,288 SF industrial/office building located on 0.57 AC
- 2,843 SF of office
- 12,445 SF of warehouse
- Two 14'x10' and one 12'x12' grade level loading doors
- Skylights in warehouse
- · Fully sprinklered
- 6 restrooms

- 11 private offices
- · Large private paved and fenced
- · 220 volt 3 phase power
- 12-15' clear height
- · Situated on 0.57 acres
- Purchase price \$925,000 (\$60.50/SF)
- Lease rate \$0.38/SF (NNN)
- M-2 zoning