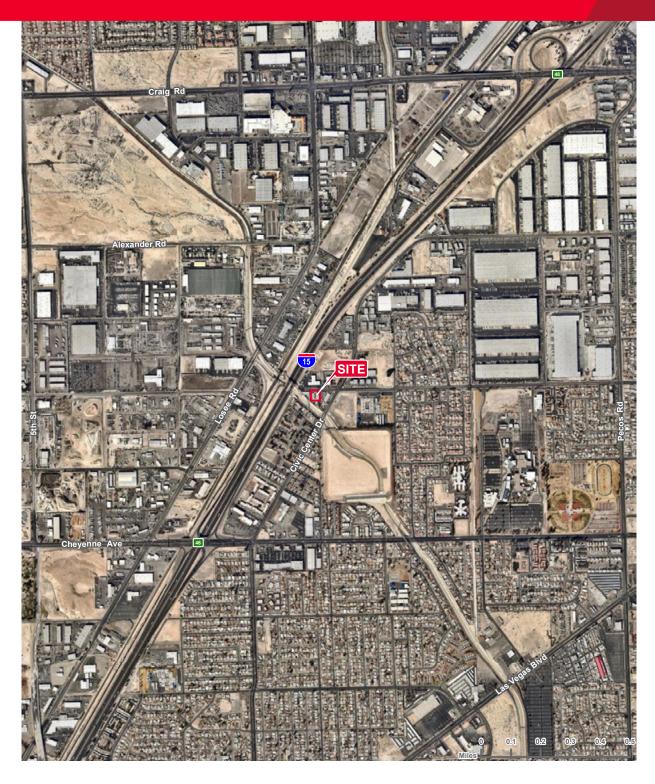

### **Gowan Industrial**

2421 E Gowan Rd / North Las Vegas, NV 89030

- · Located at East Gowan and Civic Center accessible via the I-15 and Cheyenne
- ±15,288 SF industrial/office building located on 0.57 AC
- 2,843 SF of office
- 12,445 SF of warehouse
- Two 14'x10' and one 12'x12' grade level loading doors
- Skylights in warehouse
- · Fully sprinklered
- 6 restrooms