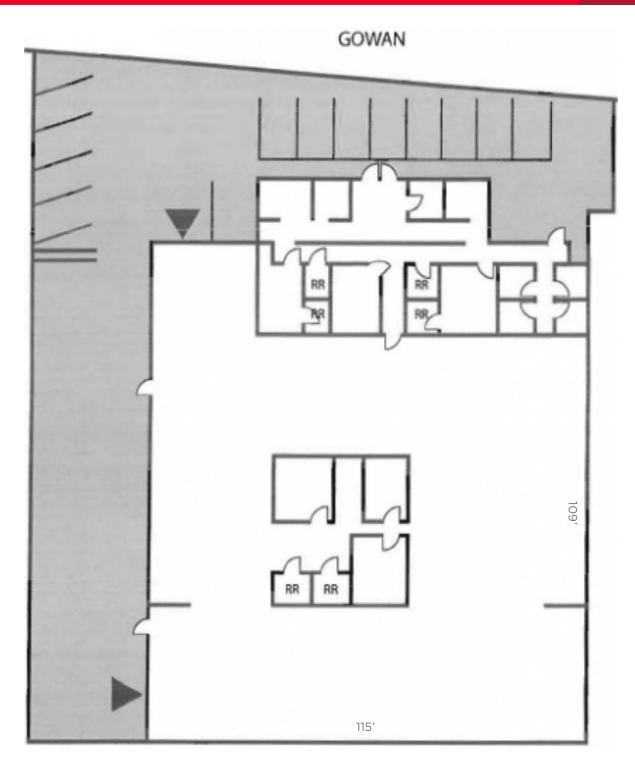

### **Gowan Industrial**

2421 E Gowan Rd / North Las Vegas, NV 89030

- · Located at East Gowan and Civic Center accessible via the I-15 and Cheyenne
- ±15,288 SF industrial/office building located on 0.57 AC
- 2,843 SF of office
- 12,445 SF of warehouse
- Two 14'x10' and one 12'x12' grade level loading doors
- Skylights in warehouse
- · Fully sprinklered
- 6 restrooms

- 11 private offices
- · Large private paved and fenced
- · 220 volt 3 phase power
- 12-15' clear height
- · Situated on 0.57 acres
- Purchase price \$925,000 (\$60.50/SF)
- Lease rate \$0.38/SF (NNN)
- M-2 zoning