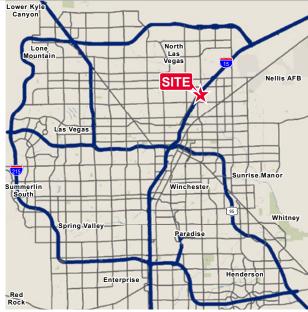

### **Gowan Industrial**

2421 E Gowan Rd / North Las Vegas, NV 89030

- · Located at East Gowan and Civic Center accessible via the I-15 and Cheyenne
- ±15,288 SF industrial/office building located on 0.57 AC
- 2,843 SF of office
- 12,445 SF of warehouse
- Two 14'x10' and one 12'x12' grade level loading doors
- Skylights in warehouse
- · Fully sprinklered
- 6 restrooms