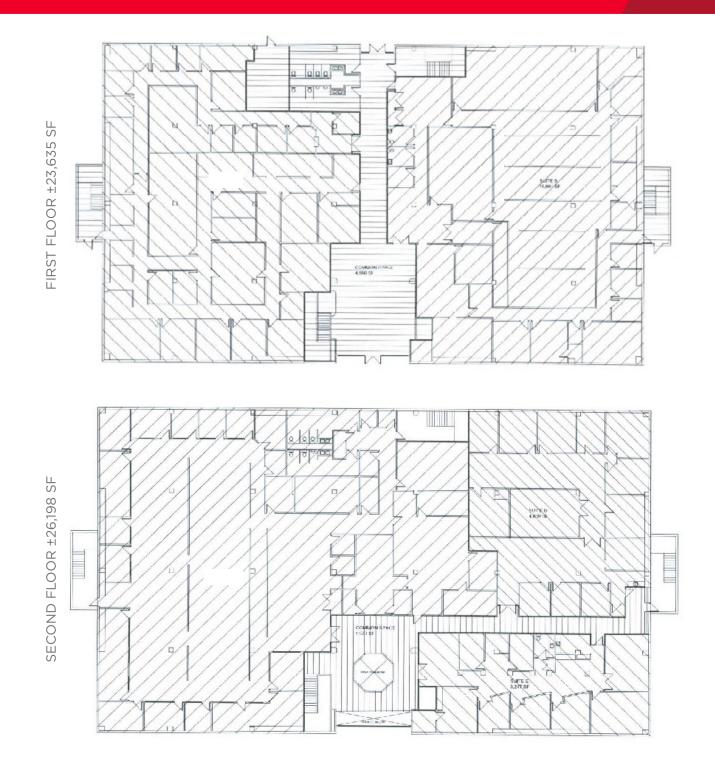

## **PROPERTY HIGHLIGHTS**

- Property is well located in the southwest submarket off of Decatur and Tropicana
- Easy access to the airport and strip
- Adjacent to a large retail area
- Entire building available up to ±49,833 SF
- Divisible to ±23,635 SF
- Second generation space
- Covered Parking
- Monument signage available
- Built in 1997
- Parking 2.8/1,000
- Zoned C-2
- Competitive lease rate of \$1.25/SF (NNN)