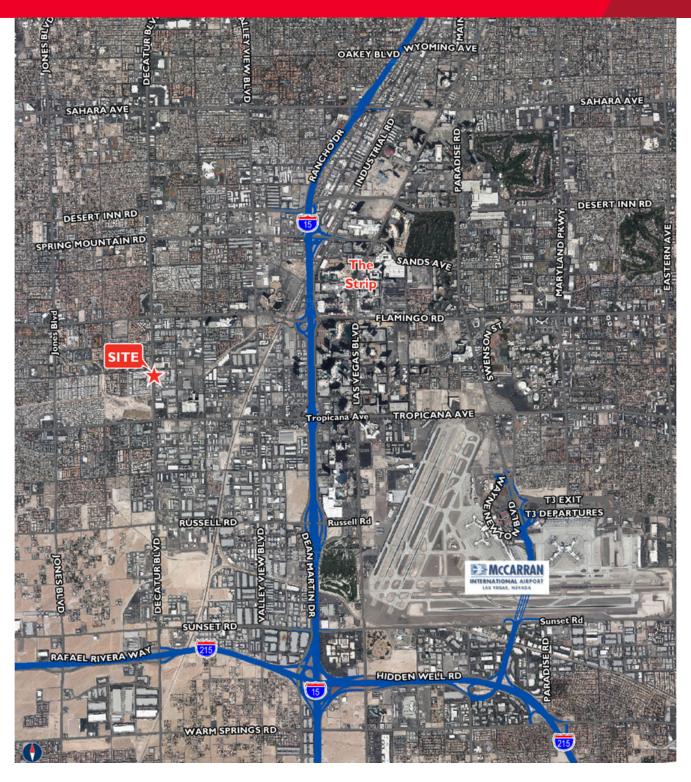

## FOR LEASE 4530 DECATUR BLVD LAS VEGAS, NV 89130

## **PROPERTY HIGHLIGHTS**

- Property is well located in the southwest submarket off of Decatur and Tropicana
- Easy access to the airport and strip
- Adjacent to a large retail area
- Entire building available up to ±49,833 SF
- Divisible to ±23,635 SF
- Second generation space
- Covered Parking
- Monument signage available
- Built in 1997
- Parking 2.8/1,000
- Zoned C-2
- Competitive lease rate of \$1.25/SF (NNN)