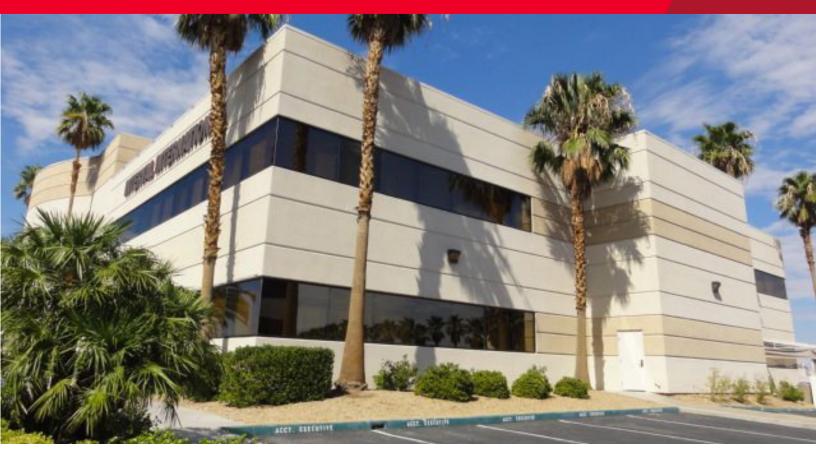

## FOR LEASE 4530 DECATUR BLVD LAS VEGAS, NV 89130

## **PROPERTY HIGHLIGHTS**

- Property is well located in the southwest submarket off of Decatur and Tropicana
- Easy access to the airport and strip
- Adjacent to a large retail area
- Entire building available up to ±49,833 SF
- Divisible to ±23,635 SF
- Second generation space
- Covered Parking
- Monument signage available
- Built in 1997
- Parking 2.8/1,000
- Zoned C-2
- Competitive lease rate of \$1.25/SF (NNN)