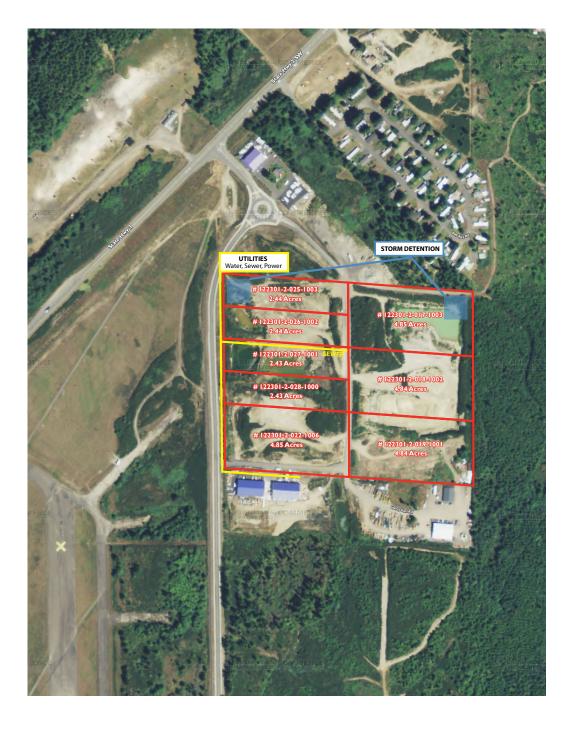

## **Property Features**

- SKIA-PSIC GI (General Industrial) Zone The SKIA-PSIC designation provides for:
  - Modified SEPA checklist which may reduce time to permit
  - No Business & Occupation Tax
  - Permit fees may be refundable
  - No Maximum Building Height (Subject to FAA Approval)
- FTZ 216 Designation
- Storm designation completed
- City of Bremerton Water and Sewer
- Gas, Electric, FIOS, ready for connection
- Rough, graded, balanced site, ready for construction
- Seller financing available
- Parcels available individually or in any combination
- Possible owner financing available

## **Aerial Map**

**Greg Millerd** Director +1 206 521 0237 greg.millerd@comre.com Rick Cadwell Director +1 360 865 1818 rick.cadwell@comre.com

 $Independently\ Owned\ and\ Operated\ /A\ Member\ of\ the\ Cushman\ \&\ Wakefield\ Alliance$ 