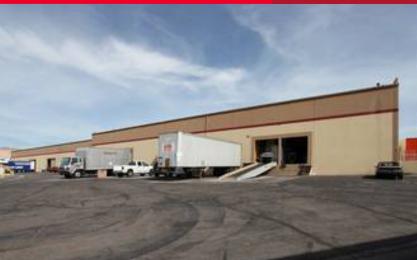

#### **PROPERTY HIGHLIGHTS**

- Located near East Craig Road and the I-15 freeway on Andrews Street
- ±62,155 SF building on 3.24 AC
- M-2 zoning
- One (1) ±11,250 SF unit left for lease in unit B
- ±10,750 SF warehouse features:
  - 21' clear height
  - ESFR sprinklers
  - 277/480v 3 phase power
  - Two (2) 9' x 10' dock high doors
- ±500 SF office space
- Parking ratio: 1.5:1,000
- Asking \$0.42/SF NNN
- CAMs: \$0.077/SF
- Total monthly ±\$5,591

### 

Amy Ogden, SIOR +1 702 688 6914 aogden@comre.com Danielle Steffen, SIOR +1 702 688 6944 dsteffen@comre.com

Two (2) 9' x 10' dock doors277/480v 3 phase power

3773 Howard Hughes Pkwy., Suite 100 S

Las Vegas, NV 89169