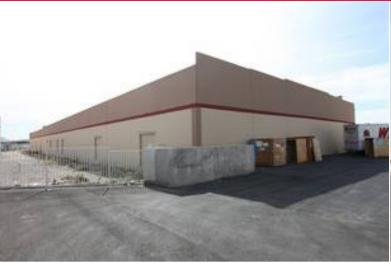

#### **PROPERTY HIGHLIGHTS**

- Located near East Craig Road and the I-15 freeway on Andrews Street
- ±62,155 SF building on 3.24 AC
- M-2 zoning
- One (1) ±11,250 SF unit left for lease in unit B
- ±10,750 SF warehouse features:
  - 21' clear height
  - ESFR sprinklers
  - 277/480v 3 phase power
  - Two (2) 9' x 10' dock high doors
- ±500 SF office space
- Parking ratio: 1.5:1,000
- Asking \$0.42/SF NNN
- CAMs: \$0.077/SF
- Total monthly ±\$5,591