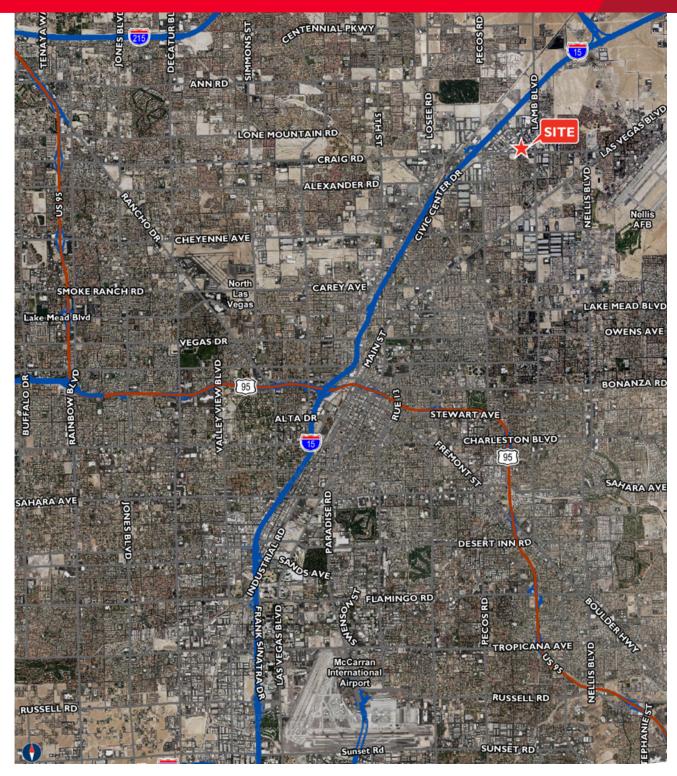

**FOR LEASE 4420 ANDREWS ST** NORTH LAS VEGAS, NV 89031





#### **PROPERTY HIGHLIGHTS**

- Located near East Craig Road and the I-15 freeway on Andrews Street
- ±62,155 SF building on 3.24 AC
- M-2 zoning
- One (1) ±11,250 SF unit left for lease in unit B
- ±10,750 SF warehouse features:
  - 21' clear height
  - ESFR sprinklers
  - 277/480v 3 phase power
  - Two (2) 9' x 10' dock high doors
- ±500 SF office space
- Parking ratio: 1.5:1,000
- Asking \$0.42/SF NNN
- CAMs: \$0.077/SF
- Total monthly ±\$5,591



Amy Ogden, SIOR +1 702 688 6914 aogden@comre.com **Danielle Steffen, SIOR** +1 702 688 6944 dsteffen@comre.com

3773 Howard Hughes Pkwy., Suite 100 S

Las Vegas, NV 89169

+1 702 796 7900 Main

Fax +1 702 796 7920

comre.com



# FOR LEASE 4420 ANDREWS ST NORTH LAS VEGAS, NV 89031



Amy Ogden, SIOR +1 702 688 6914 aogden@comre.com **Danielle Steffen, SIOR** +1 702 688 6944 dsteffen@comre.com 3773 Howard Hughes Pkwy., Suite 100 S

Las Vegas, NV 89169

Main +1 702 796 7900 Fax +1 702 796 7920

comre.com

Independently Owned and Operated / A Member of the Cushman & Wakefield Alliance



# FOR LEASE 4420 ANDREWS ST NORTH LAS VEGAS, NV 89031

### 

Amy Ogden, SIOR +1 702 688 6914 aogden@comre.com Danielle Steffen, SIOR +1 702 688 6944 dsteffen@comre.com

Two (2) 9' x 10' dock doors277/480v 3 phase power

3773 Howard Hughes Pkwy., Suite 100 S

Las Vegas, NV 89169

Main +1 702 796 7900 Fax +1 702 796 7920

comre.com