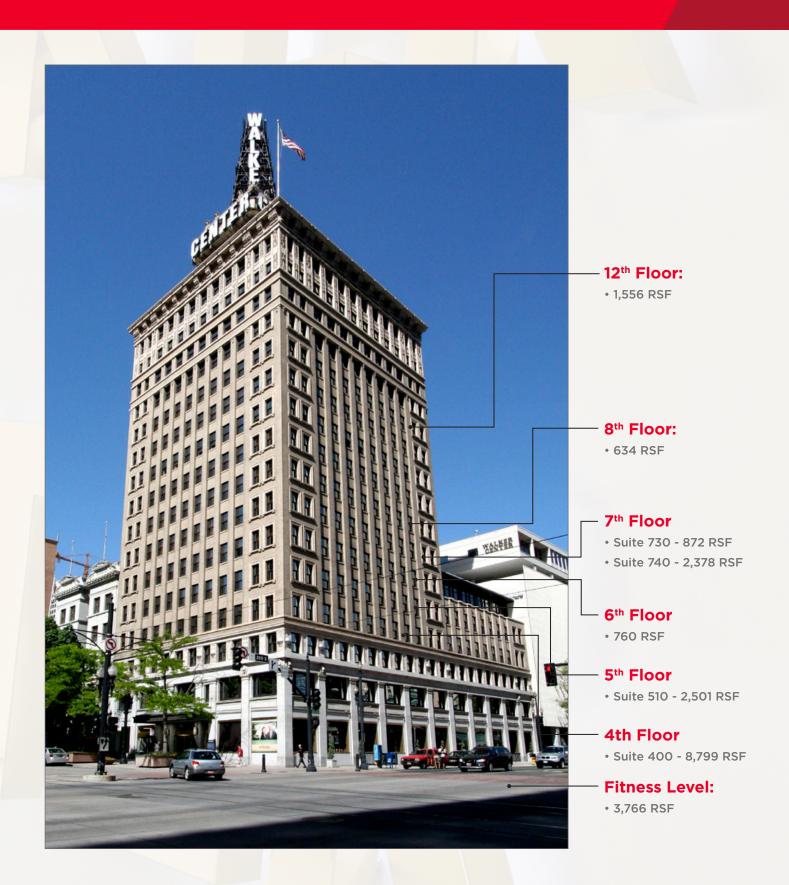

## **Walker Center**

175 South Main Street / Salt Lake City, UT

# WALKER CENTER

### **Premier CBD Location**

- Lease Rate: \$23.50-\$24.50 Full Service
- Northeast corner of 2nd South and Main Street, the absolute heart of the Central Business District
- 20-story historic office building built in 1911 (was then the tallest building between Chicago and San Francisco) at 175
   South Main Street
- Completely renovated in 2007 with state of the art mechanical / HVAC system that provides tenant controlled zones for optimal comfort
- 3+/1,000 Parking Ratio with direct access to covered parking
- Operable Windows
- On-Site amenities:
  - First class fitness center with showers, lockers and towel service
  - Bourbon House offering daily lunch, sports coverage and live music
  - Business Services include FedEx/Kinkos and Banner Bank
  - Property Management and Security
- Direct access to UTA TRAX / mass transit