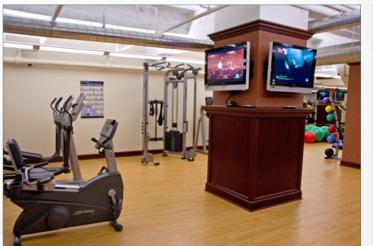

### **Premier CBD Location**

- Lease Rate: \$23.50-\$24.50 Full Service
- Northeast corner of 2nd South and Main Street, the absolute heart of the Central Business District
- 20-story historic office building built in 1911 (was then the tallest building between Chicago and San Francisco) at 175
   South Main Street
- Completely renovated in 2007 with state of the art mechanical / HVAC system that provides tenant controlled zones for optimal comfort
- 3+/1,000 Parking Ratio with direct access to covered parking
- Operable Windows
- On-Site amenities:
  - First class fitness center with showers, lockers and towel service
  - Bourbon House offering daily lunch, sports coverage and live music
  - Business Services include FedEx/Kinkos and Banner Bank
  - Property Management and Security
- Direct access to UTA TRAX / mass transit