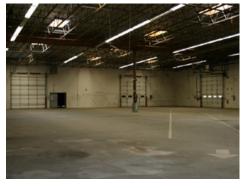

#### **Property Highlights**

- Large Two Story Manufacturing and Distribution Facility Located in South East Boise
- Amenities Include Low Maintenance Construction, Fire Suppression Throughout, Large Fenced Yard Area with Ample Room for Semi-Truck Parking/Maneuverability, 22' Clear Height, 8 Grade Level Doors 14'X14' & more...
- 2,000 Amp 3 Phase 208 to 480 Volt Power Throughout Warehouse Manufacturing Area
- Facility Consist of 4,320 SF of Office Space & 33,000 SF of Warehouse, Dry Storage and Manufacturing Spaces
- 4.91 Acre Fenced Lot Provides Securable Storage and Tractor Trailer Parking and Turn Around Areas
- Easy and Direct Access to Interstate 84 On/Off Ramp 57 2 Minute Drive Time / 1 Mile
- Ideal Building and Location for a Variety of Manufacturing, Processing and Distribution Type Users