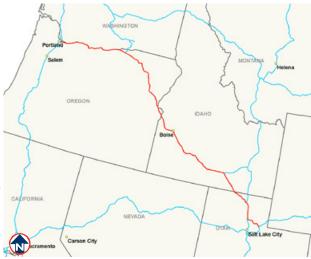

#### Easy and Direct Access to Interstate 84 On/Off Ramp 57 - 2 Minute Drive Time / 1 Mile

Independently Owned and Operated / A Member of the Cushman & Wakefield Alliance

Cushman & Wakefield Copyright 2015. No warranty or representation, express or implied, is made to the accuracy or completeness of the information contained herein, and same is submitted subject to errors, omissions, change of price, rental or other conditions, withdrawal without notice, and to any special listing conditions imposed by the property owner(s). As applicable, we make no representation of the property (or properties) in question.