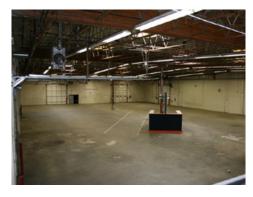

#### **Property Highlights**

- Large Two Story Manufacturing and Distribution Facility Located in South East Boise
- Amenities Include Low Maintenance Construction, Fire Suppression Throughout, Large Fenced Yard Area with Ample Room for Semi-Truck Parking/Maneuverability, 22' Clear Height, 8 Grade Level Doors 14'X14' & more...
- 2,000 Amp 3 Phase 208 to 480 Volt Power Throughout Warehouse Manufacturing Area
- Facility Consist of 4,320 SF of Office Space & 33,000 SF of Warehouse, Dry Storage and Manufacturing Spaces
- 4.91 Acre Fenced Lot Provides Securable Storage and Tractor Trailer Parking and Turn Around Areas
- Easy and Direct Access to Interstate 84 On/Off Ramp 57 2 Minute Drive Time / 1 Mile
- Ideal Building and Location for a Variety of Manufacturing, Processing and Distribution Type Users