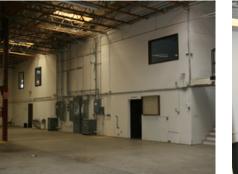

#### **Property Highlights**

- Large Two Story Manufacturing and Distribution Facility Located in South East Boise
- Amenities Include Low Maintenance Construction, Fire Suppression Throughout, Large Fenced Yard Area with Ample Room for Semi-Truck Parking/Maneuverability, 22' Clear Height, 8 Grade Level Doors 14'X14' & more...
- 2,000 Amp 3 Phase 208 to 480 Volt Power Throughout Warehouse Manufacturing Area
- Facility Consist of 4,320 SF of Office Space & 33,000 SF of Warehouse, Dry Storage and Manufacturing Spaces
- 4.91 Acre Fenced Lot Provides Securable Storage and Tractor Trailer Parking and Turn Around Areas
- Easy and Direct Access to Interstate 84 On/Off Ramp 57 2 Minute Drive Time / 1 Mile
- Ideal Building and Location for a Variety of Manufacturing, Processing and Distribution Type Users

## Manufacturing/Distribution Facility

2000 Yamhill Road, Boise, Idaho 83716

Space Plan - 4,320 SF of Office Space & 33,000 SF of Warehouse, Dry Storage and Manufacturing Spaces - \$0.40/SF NNN

Independently Owned and Operated / A Member of the Cushman & Wakefield Alliance