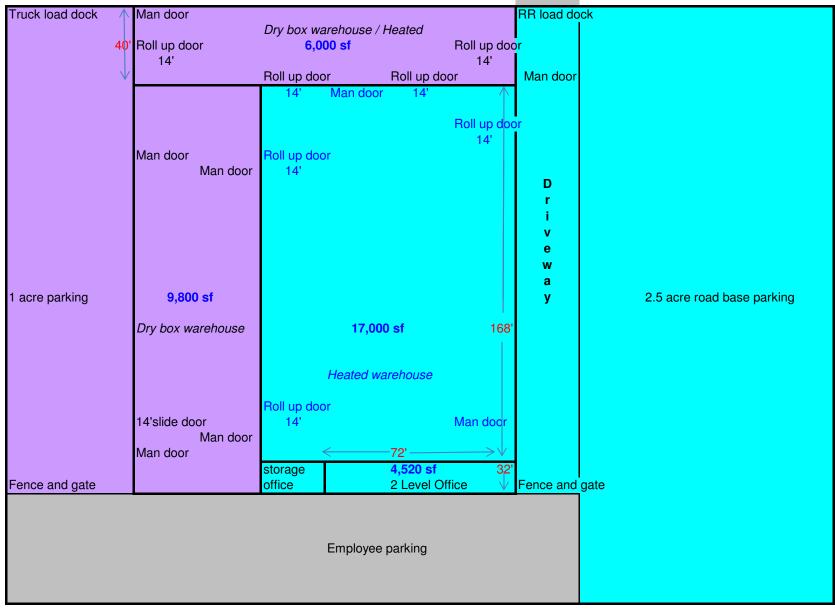

## Manufacturing/Distribution Facility

2000 Yamhill Road, Boise, Idaho 83716

Space Plan - 4,320 SF of Office Space & 33,000 SF of Warehouse, Dry Storage and Manufacturing Spaces - \$0.40/SF NNN

Independently Owned and Operated / A Member of the Cushman & Wakefield Alliance