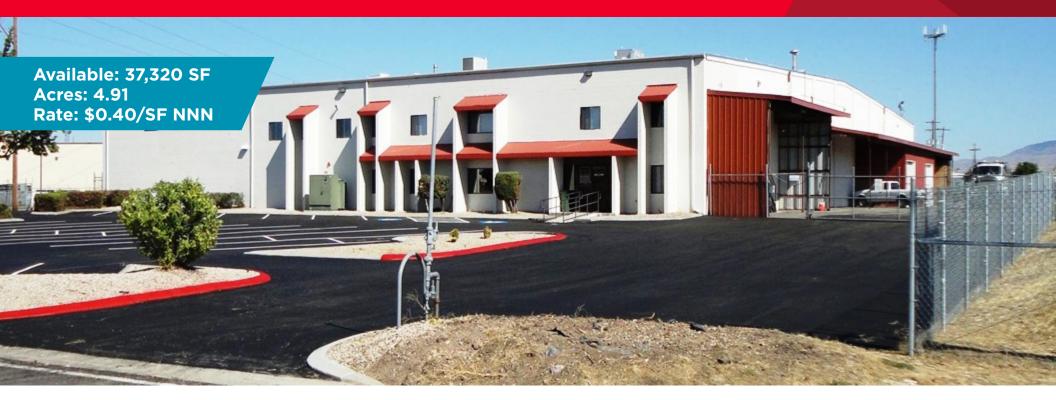

FOR SUBLEASE

# Manufacturing/Distribution Facility

2000 Yamhill Road, Boise, Idaho 83716

#### **Property Highlights**

- Large Two Story Manufacturing and Distribution Facility Located in South East Boise
- Amenities Include Low Maintenance Construction, Fire Suppression Throughout, Large Fenced Yard Area with Ample Room for Semi-Truck Parking/Maneuverability, 22' Clear Height, 8 Grade Level Doors 14'X14' & more...
- 2,000 Amp 3 Phase 208 to 480 Volt Power Throughout Warehouse Manufacturing Area
- Facility Consist of 4,320 SF of Office Space & 33,000 SF of Warehouse, Dry Storage and Manufacturing Spaces
- 4.91 Acre Fenced Lot Provides Securable Storage and Tractor Trailer Parking and Turn Around Areas
- Easy and Direct Access to Interstate 84 On/Off Ramp 57 2 Minute Drive Time / 1 Mile
- Ideal Building and Location for a Variety of Manufacturing, Processing and Distribution Type Users