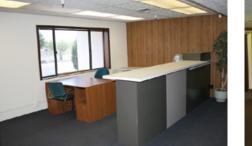

#### **Property Highlights**

- Large Two Story Manufacturing and Distribution Facility Located in South East Boise
- Amenities Include Low Maintenance Construction, Fire Suppression Throughout, Large Fenced Yard Area with Ample Room for Semi-Truck Parking/Maneuverability, 22' Clear Height, 8 Grade Level Doors 14'X14' & more...
- 2,000 Amp 3 Phase 208 to 480 Volt Power Throughout Warehouse Manufacturing Area
- Facility Consist of 4,320 SF of Office Space & 33,000 SF of Warehouse, Dry Storage and Manufacturing Spaces
- 4.91 Acre Fenced Lot Provides Securable Storage and Tractor Trailer Parking and Turn Around Areas
- Easy and Direct Access to Interstate 84 On/Off Ramp 57 2 Minute Drive Time / 1 Mile
- Ideal Building and Location for a Variety of Manufacturing, Processing and Distribution Type Users

## Manufacturing/Distribution Facility

2000 Yamhill Road, Boise, Idaho 83716

Space Plan - 4,320 SF of Office Space & 33,000 SF of Warehouse, Dry Storage and Manufacturing Spaces - \$0.40/SF NNN

Independently Owned and Operated / A Member of the Cushman & Wakefield Alliance