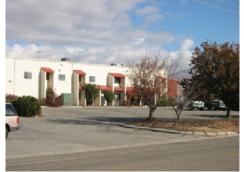

# Manufacturing/Distribution Facility

2000 Yamhill Road, Boise, Idaho 83716

#### **Property Highlights**

- Large Two Story Manufacturing and Distribution Facility Located in South East Boise
- Amenities Include Low Maintenance Construction, Fire Suppression Throughout, Large Fenced Yard Area with Ample Room for Semi-Truck Parking/Maneuverability, 22' Clear Height, 8 Grade Level Doors 14'X14' & more...
- 2,000 Amp 3 Phase 208 to 480 Volt Power Throughout Warehouse Manufacturing Area
- Facility Consist of 4,320 SF of Office Space & 33,000 SF of Warehouse, Dry Storage and Manufacturing Spaces
- 4.91 Acre Fenced Lot Provides Securable Storage and Tractor Trailer Parking and Turn Around Areas
- Easy and Direct Access to Interstate 84 On/Off Ramp 57 2 Minute Drive Time / 1 Mile
- Ideal Building and Location for a Variety of Manufacturing, Processing and Distribution Type Users