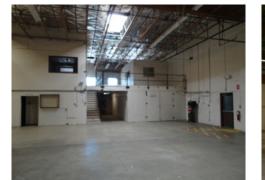

#### **Property Highlights**

- Large Two Story Manufacturing and Distribution Facility Located in South East Boise
- Amenities Include Low Maintenance Construction, Fire Suppression Throughout, Large Fenced Yard Area with Ample Room for Semi-Truck Parking/Maneuverability, 22' Clear Height, 8 Grade Level Doors 14'X14' & more...
- 2,000 Amp 3 Phase 208 to 480 Volt Power Throughout Warehouse Manufacturing Area
- Facility Consist of 4,320 SF of Office Space & 33,000 SF of Warehouse, Dry Storage and Manufacturing Spaces
- 4.91 Acre Fenced Lot Provides Securable Storage and Tractor Trailer Parking and Turn Around Areas
- Easy and Direct Access to Interstate 84 On/Off Ramp 57 2 Minute Drive Time / 1 Mile
- Ideal Building and Location for a Variety of Manufacturing, Processing and Distribution Type Users