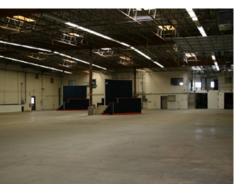

#### **Property Highlights**

- Large Two Story Manufacturing and Distribution Facility Located in South East Boise
- Amenities Include Low Maintenance Construction, Fire Suppression Throughout, Large Fenced Yard Area with Ample Room for Semi-Truck Parking/Maneuverability, 22' Clear Height, 8 Grade Level Doors 14'X14' & more...
- 2,000 Amp 3 Phase 208 to 480 Volt Power Throughout Warehouse Manufacturing Area
- Facility Consist of 4,320 SF of Office Space & 33,000 SF of Warehouse, Dry Storage and Manufacturing Spaces
- 4.91 Acre Fenced Lot Provides Securable Storage and Tractor Trailer Parking and Turn Around Areas
- Easy and Direct Access to Interstate 84 On/Off Ramp 57 2 Minute Drive Time / 1 Mile
- Ideal Building and Location for a Variety of Manufacturing, Processing and Distribution Type Users