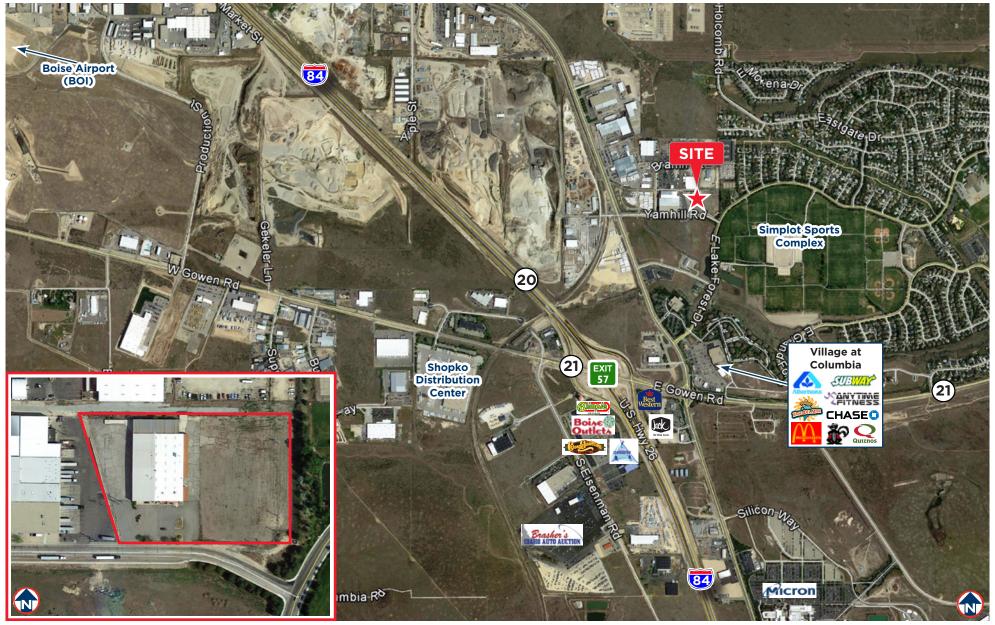

#### Easy and Direct Access to Interstate 84 On/Off Ramp 57 - 2 Minute Drive Time / 1 Mile

Independently Owned and Operated / A Member of the Cushman & Wakefield Alliance

Cushman & Wakefield Copyright 2015. No warranty or representation, express or implied, is made to the accuracy or completeness of the information contained herein, and same is submitted subject to errors, omissions, change of price, rental or other conditions, withdrawal without notice, and to any special listing conditions imposed by the property owner(s). As applicable, we make no representation of the property (or properties) in question.