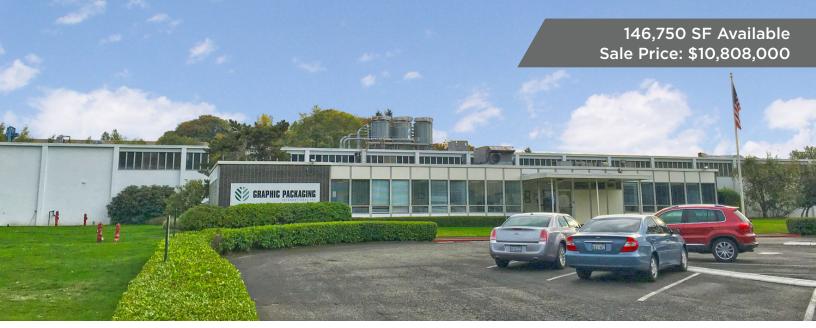

# FOR SALE 601 MONSTER ROAD BUILDING

601 Monster Road SW, Renton, WA

# **Property Highlights**

- Trophy corporate asset
- Incredible value
- Substantial power and gas service
- 6 dock high doors; 5 with pit levelers and dock locks
- 2 grade level doors; 12' x 12.5'
- Building Configuration: 100,060 sf 17' clear building 37,910 sf 23' clear building 5,780 sf office building Approx. 3,000 sf outbuilding 146,750 total sf
- Concrete tilt up construction
- Close proximity to I-405, I-5 and Hwy-167

## **Building Features**

| Total Available | 146,750 sf                 |
|-----------------|----------------------------|
| Site Size       | 9.62 acres (418,876 sf)    |
| Office Space    | 15,930 sf                  |
| Sale Price      | \$10,808,000 (\$73.65 psf) |