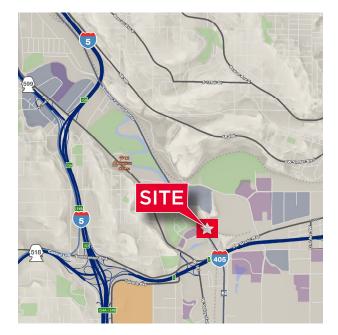

## Location

| Downtown Seattle     |  |  |
|----------------------|--|--|
| Port of Seattle      |  |  |
| Port of Tacoma       |  |  |
| SeaTac Int'l Airport |  |  |
| Interstate 5         |  |  |
| Interstate 405       |  |  |
| State Route 167      |  |  |

### Distance

13 miles

|    | 14 miles  |
|----|-----------|
|    | 23 miles  |
| rt | 5.5 miles |
|    | 2 miles   |
|    | 1 miles   |
|    | 2 miles   |
|    |           |

**Tony Kusak** Senior Director