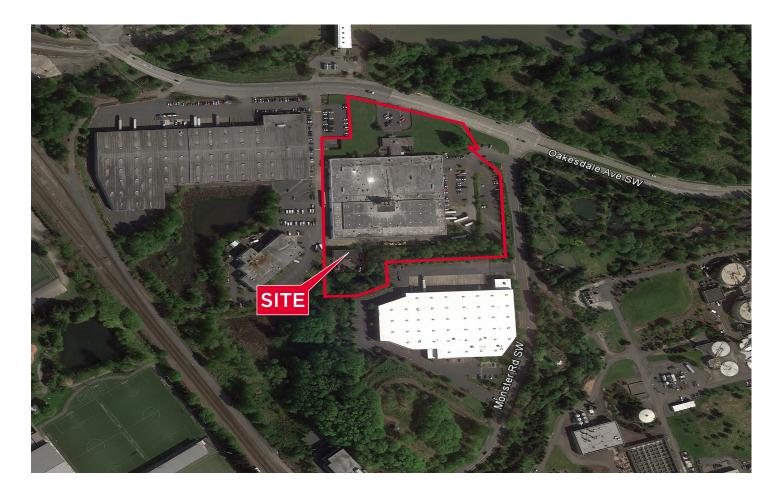

# **Property Highlights**

- Trophy corporate asset
- Incredible value
- Substantial power and gas service
- 6 dock high doors; 5 with pit levelers and dock locks
- 2 grade level doors; 12' x 12.5'
- Building Configuration: 100,060 sf 17' clear building 37,910 sf 23' clear building 5,780 sf office building Approx. 3,000 sf outbuilding 146,750 total sf
- Concrete tilt up construction
- Close proximity to I-405, I-5 and Hwy-167

## **Building Features**

| Total Available | 146,750 sf                 |
|-----------------|----------------------------|
| Site Size       | 9.62 acres (418,876 sf)    |
| Office Space    | 15,930 sf                  |
| Sale Price      | \$10,808,000 (\$73.65 psf) |