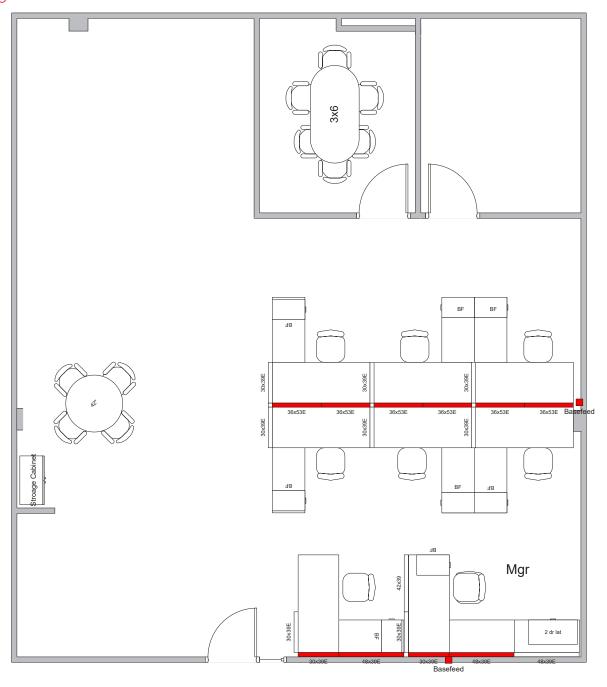

FOR SUBLEASE

## Time Square Complex 660 SW 39th St / Renton, WA 98057



### **1,675 RSF Office Space Sublease**

### **Property Highlights**

- Available now
- Sublease through 5/1/2018
- \$6.00/RSF NNN
- Suite 225: 1,675 RSF
- Furniture available
- Free parking

- On-site fitness center and conference room
- Newly remodeled buildings to create park-like setting
- Excellent access to Hwy 167, I-405 & I-5



**Andrew Toner** 

Associate +1 206 521 0288 andrew.toner@comre.com 1420 5th Ave, Suite 2600 Seattle, WA 98101

Main +1 206 682 0666 Fax +1 206 521 0298 **cushmanwakefield.com** 



# Time Square Complex 660 SW 39th St / Renton, WA 98057

#### Floor Plan

Suite 225



#### **Andrew Toner**

Associate +1 206 521 0288 andrew.toner@comre.com 1420 5th Ave, Suite 2600 Seattle, WA 98101

Main +1 206 682 0666 Fax +1 206 521 0298 **cushmanwakefield.com**