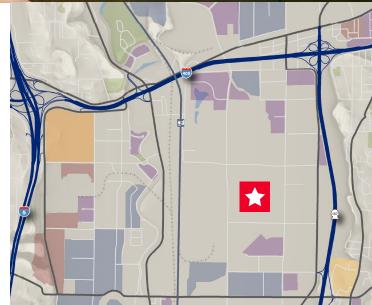

## Time Square Complex 660 SW 39th St / Renton, WA 98057

### **Property Highlights**

- Available now
- Sublease through 5/1/2018
- \$6.00/RSF NNN
- Suite 225: 1,675 RSF
- Furniture available
- Free parking

- On-site fitness center and conference room
- Newly remodeled buildings to create park-like setting
- Excellent access to Hwy 167, I-405 & I-5