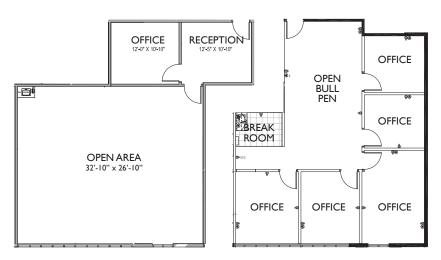

## **7945 Canyon Plaza**

Suite 205 - 2nd Floor 960 RSF

Suite 206 - 2nd Floor 1,037 RSF

Suite 207 - 2nd Floor 1,378 RSF

Suite 208 - 2nd Floor 1,359 RSF