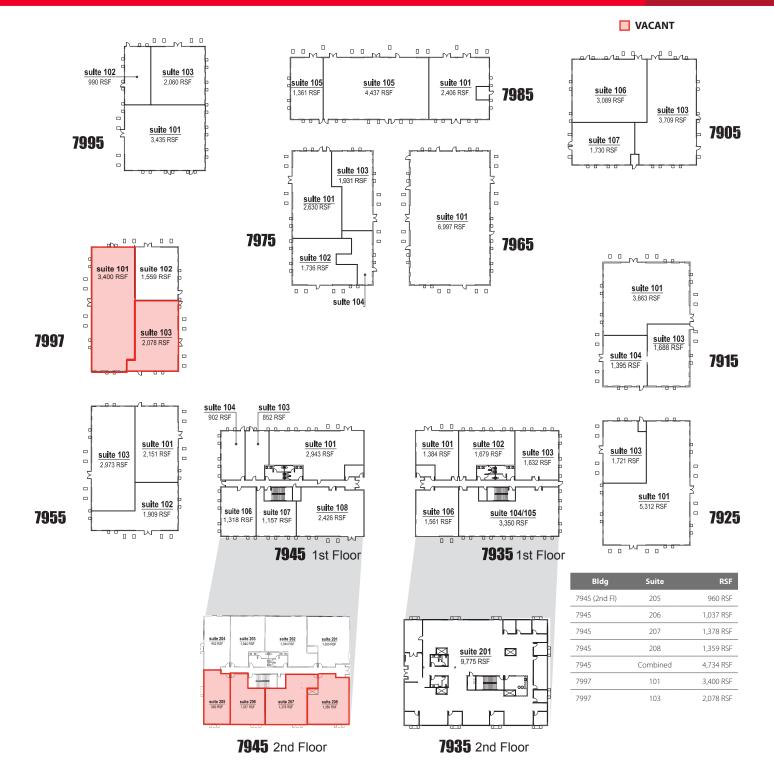

## **7945 Canyon Plaza**

Suite 205 - 2nd Floor 960 RSF

Suite 206 - 2nd Floor 1,037 RSF

Suite 207 - 2nd Floor 1,378 RSF

Suite 208 - 2nd Floor 1,359 RSF

## **7997 Canyon Plaza**

Suite 101 | 3,400 RSF

### Suite 103 | 2,078 RSF