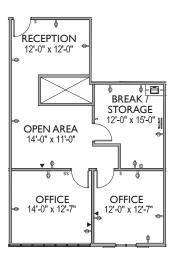

## **7945 Canyon Plaza**

Suite 205 - 2nd Floor 960 RSF

Suite 206 - 2nd Floor 1,037 RSF

Suite 207 - 2nd Floor 1,378 RSF

Suite 208 - 2nd Floor 1,359 RSF