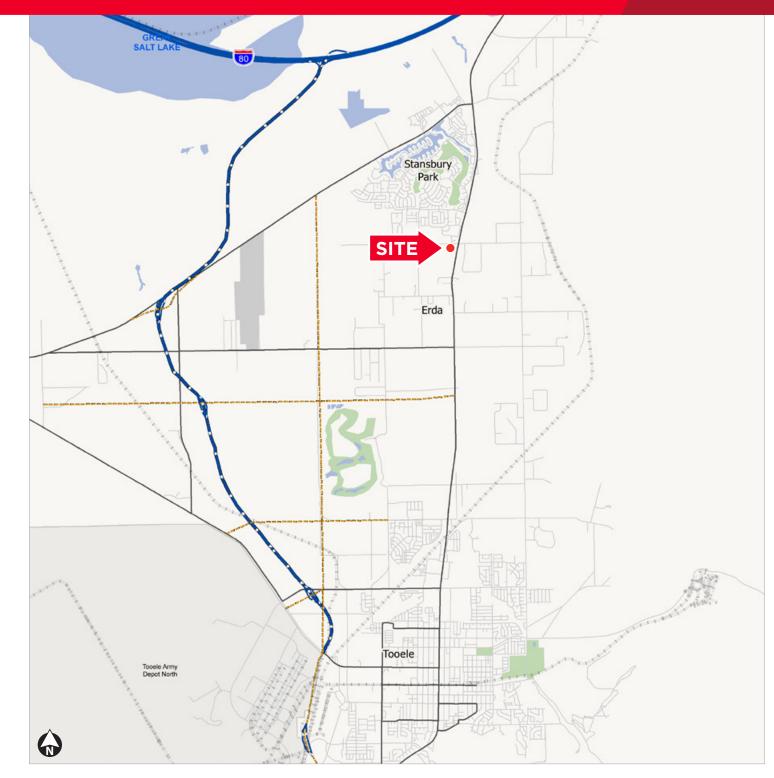

## **Tooele County Retail Land**

Bates Road & Hwy 36 / Tooele County, Utah

### **Property Highlights**

- 5.228 Acres • Size:
- Commercial Retail Zoned:
- Site Amenities:

Water and sewer provided by Stansbury Park Imporvement District

Ralph Riedel, ссім Executive Director - Investment +1 801 303 5466 rriedel@comre.com