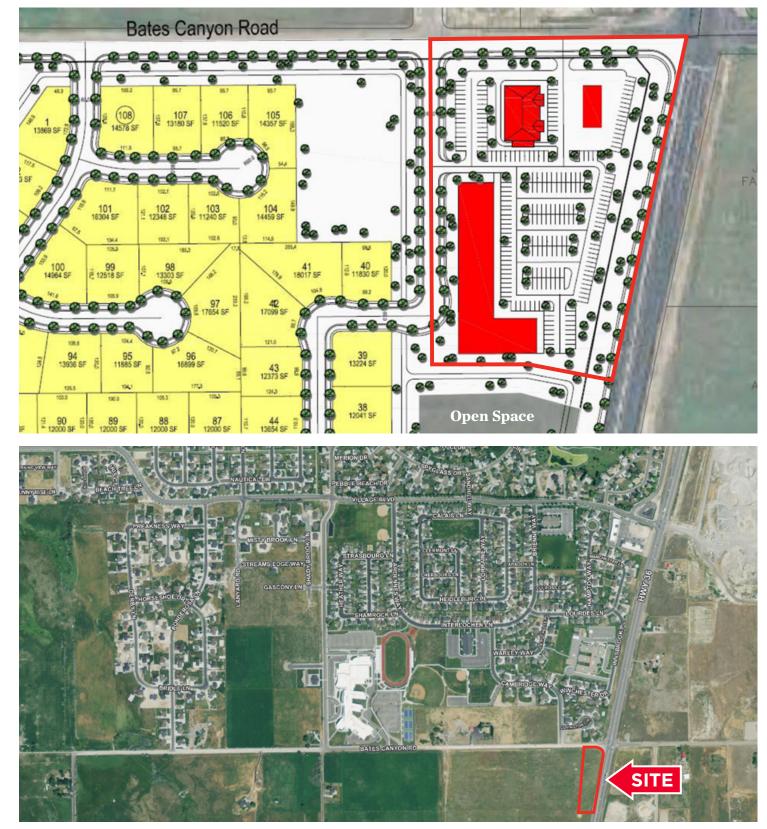

ange of price, rental or other conditions, withdrawal without notice, and to any special listing conditions imposed by the property owner(s). As applicable, we make no representation as to the condition of the property (or properties) in question.  $(path: G:\label{eq:gath:G} alph\1 - Flyers\BatesRd\_SR36\_Tooele)$ 

## RETAIL LAND FOR SALE **Tooele County Retail Land** Bates Road & Hwy 36 / Tooele County, Utah

- Lighted intersection
- Best site in Tooele County
- Next to several major residential projects

170 South Main Street Suite 1600 Salt Lake City, UT 84101 Main +1 801 322 2000 Fax +1 801 322 2040 comre.com

RETAIL LAND FOR SALE

# CUSHMAN & WAKEFIELD Commerce

## **Tooele County Retail Land**

Bates Road & Hwy 36 / Tooele County, Utah

### PARCEL MAP



#### **DEVELOPMENT PLAN**