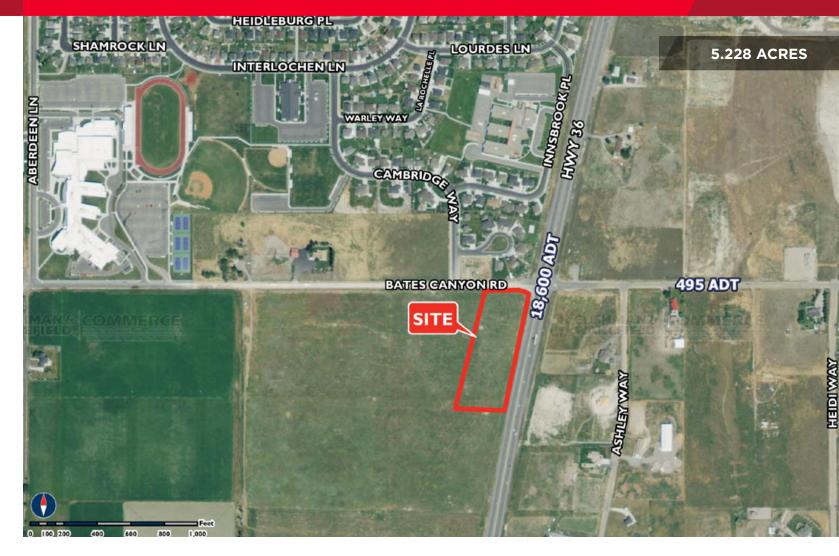

### **Property Highlights**

- 5.228 Acres • Size:
- Commercial Retail Zoned:
- Site Amenities:

Water and sewer provided by Stansbury Park Imporvement District

Ralph Riedel, ссім Executive Director - Investment +1 801 303 5466 rriedel@comre.com

## RETAIL LAND FOR SALE **Tooele County Retail Land** Bates Road & Hwy 36 / Tooele County, Utah

- Lighted intersection
- Best site in Tooele County
- Next to several major residential projects

170 South Main Street Suite 1600 Salt Lake City, UT 84101 Main +1 801 322 2000 Fax +1 801 322 2040 comre.com