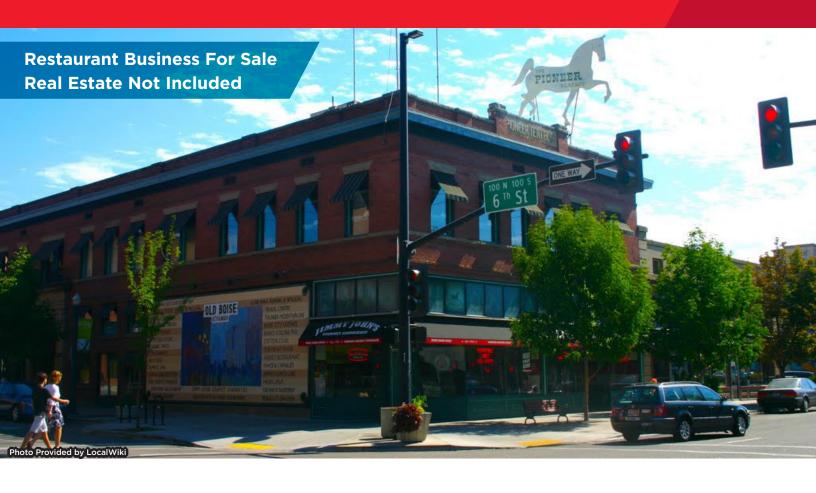

# Jenny's Lunch Line - Downtown Boise

106 North 6th Street, Boise, Idaho 83702

### **Property Highlights**

**Business Sale Price** \$100,000-Real Estate Not Included

**Lease Space** 1,000 SF +/-

**Lease Expiration** September 2016

FF&E Includes All Restaurant Equipment

Location In Downtown Boise - 6th & Main

#### **Listing Features**

- Turn Key Restaurant Opportunity in Downtown Boise
- Real Estate Not Included in Sale Offering
- Existing Lease to be Assumed by Business Buyer
- Sale Includes all Equipment and Restaurant Assets
- · Business is Currently Open and Operating, Voted Best Local Lunch Numerous Times by Patrons
- · Located at the Corner of Two Major Thoroughfares -6th and Main Streets Near Boise City Hall
- Surrounded by Various Retailers, Restaurants, Financial Institutions and Other Professional Services
- · Contact Agent for Additional Details and to Schedule a Walk Through Today!!