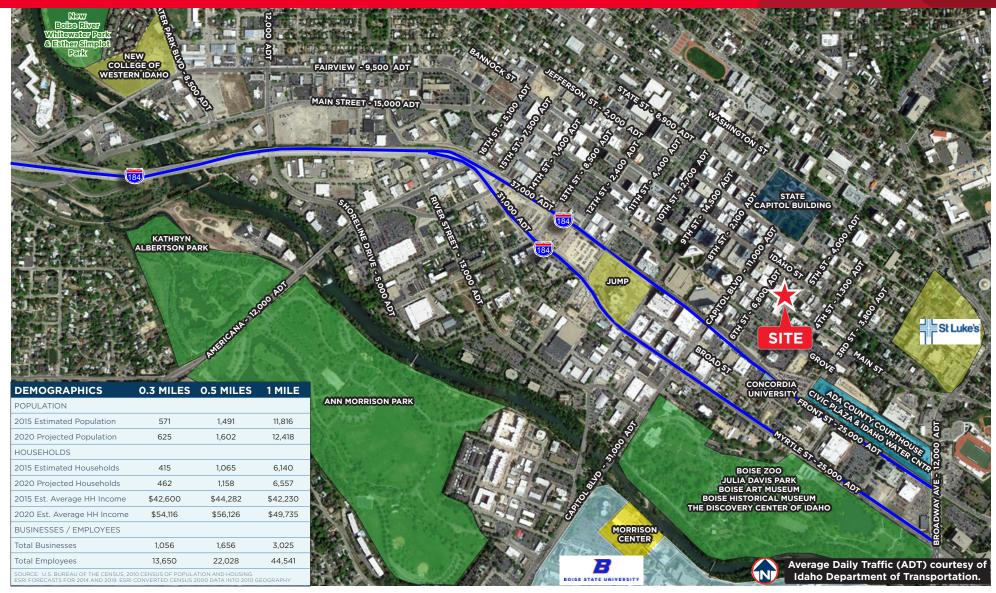

**Day Time Population** 13.650 People within 0.3 Miles

Availability Immediate - Open and Operating

LockBox No, Contact Agent to Schedule