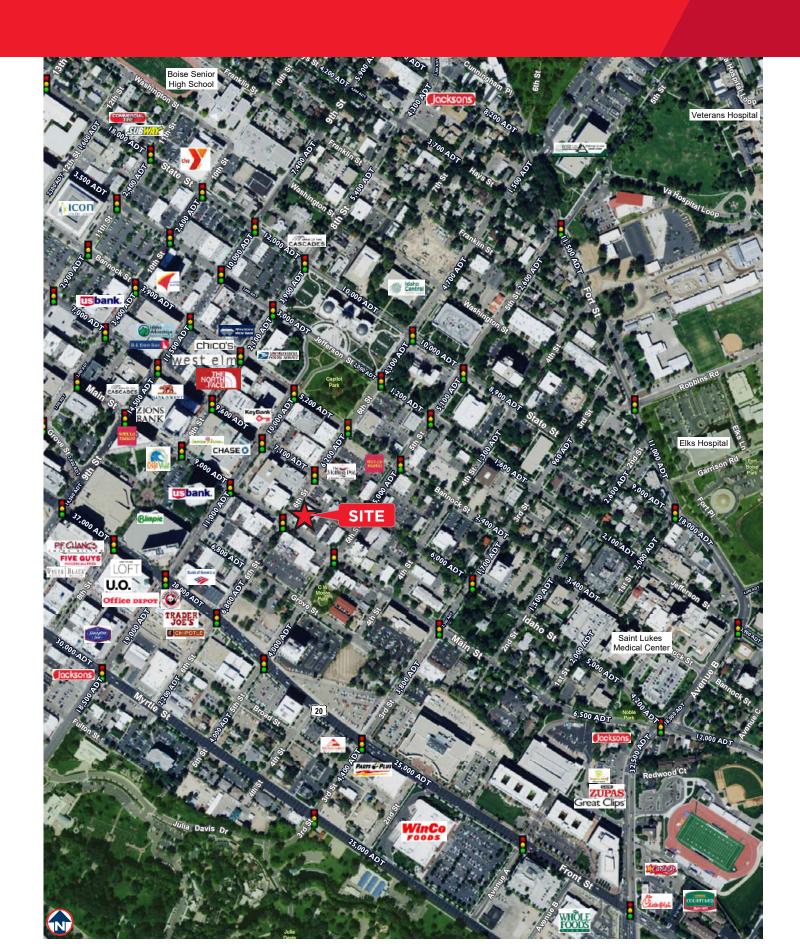

**Day Time Population** 13.650 People within 0.3 Miles

Availability Immediate - Open and Operating

LockBox No, Contact Agent to Schedule

#### **Listing Features**

- Turn Key Restaurant Opportunity in Downtown Boise
- Real Estate Not Included in Sale Offering
- Existing Lease to be Assumed by Business Buyer
- Sale Includes all Equipment and Restaurant Assets
- · Business is Currently Open and Operating, Voted Best Local Lunch Numerous Times by Patrons
- · Located at the Corner of Two Major Thoroughfares -6th and Main Streets Near Boise City Hall
- Surrounded by Various Retailers, Restaurants, Financial Institutions and Other Professional Services
- · Contact Agent for Additional Details and to Schedule a Walk Through Today!!