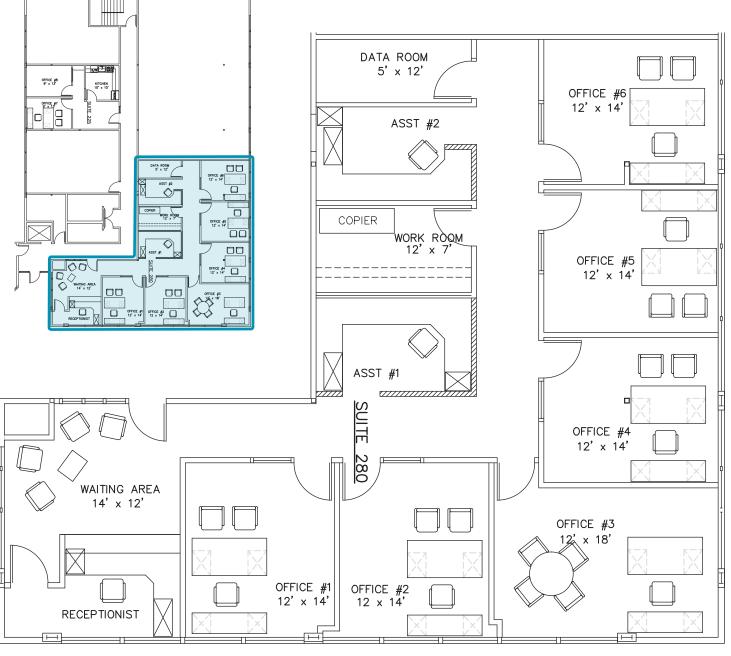

## Suite 280 - 2,411sf

(corner west facing suite with tremendous water views)

Brian Toy Director 425 201 1224 Brian.Toy@comre.com

Independently Owned and Operated / A Member of the Cushman & Wakefield Alliance