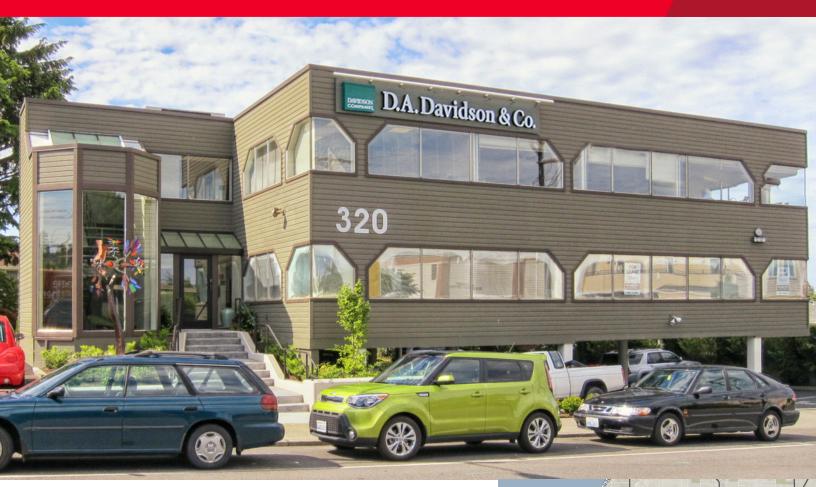

**320 Dayton Street** Edmonds, Washington

### **Property Highlights**

- Suite 280 2,411sf (corner west facing suite with tremendous water views)
- Suite 225 624sf
- Available with 60 days' notice
- Sublease term expires May 31, 2018
- \$19.75/sf NNN
- Highly visible signage on two sides of building
- Covered parking plus plentiful street parking
- Furniture Available