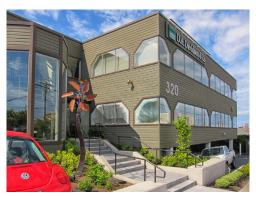

**320 Dayton Street** Edmonds, Washington

### **Property Highlights**

- Suite 280 2,411sf (corner west facing suite with tremendous water views)
- Suite 225 624sf
- Available with 60 days' notice
- Sublease term expires May 31, 2018
- \$19.75/sf NNN
- Highly visible signage on two sides of building
- Covered parking plus plentiful street parking
- Furniture Available