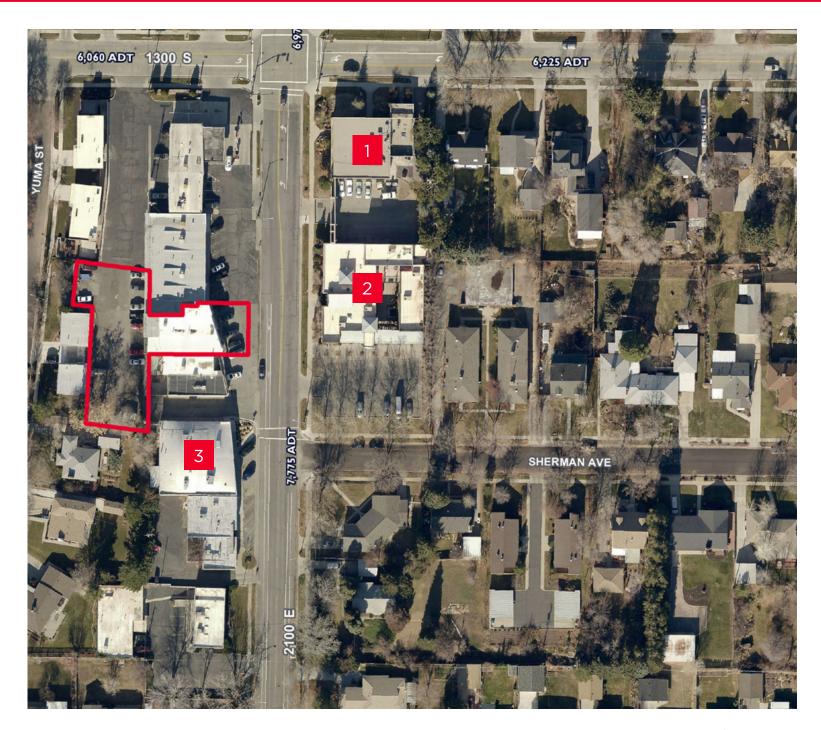

#### **Property Information**

Sales Price: \$780,000 (\$100psf)
Parcel # 16-10-359-014-0000
Parcel Size: .34 acres

• Total SF: 7,800sf

Two ApartmentsTwo Retail Suites

• Zoning: CB

The property consists of .34 acres with ample parking.