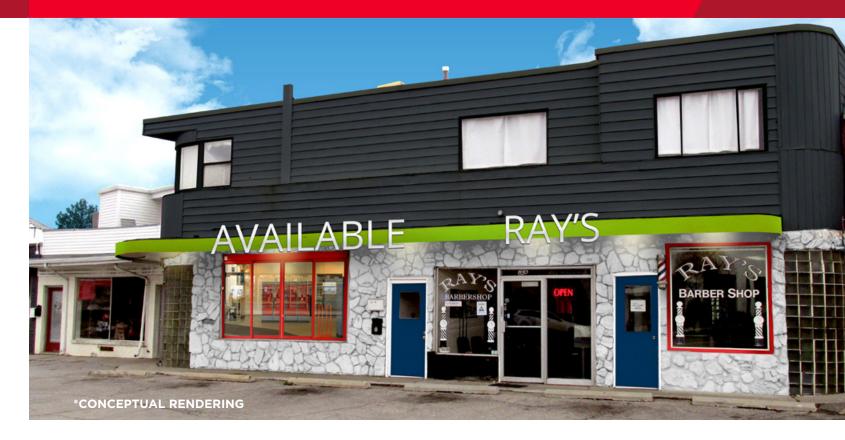

#### Retail

The property consists of 2 retail spaces. Ray's Barbershop has been a tenant in the building since February 2009 having expanded their original space in 2012. A classic mens barbershop Ray's is a landmark in Salt Lake City harkening back to the time when the barbershop was much more than just a place to get your haircut, and yes you can even get a straight razor shave with steaming hot towel.

The property currently has 1625 SF of vacant retail space ready to put the finishing touches on for your business or lease for additional income. If you know the area then you know that options are very limited and those that are available lease at the high end of market rates. property provides a compelling option for anyone looking to open business while at the same time generating income to off-set