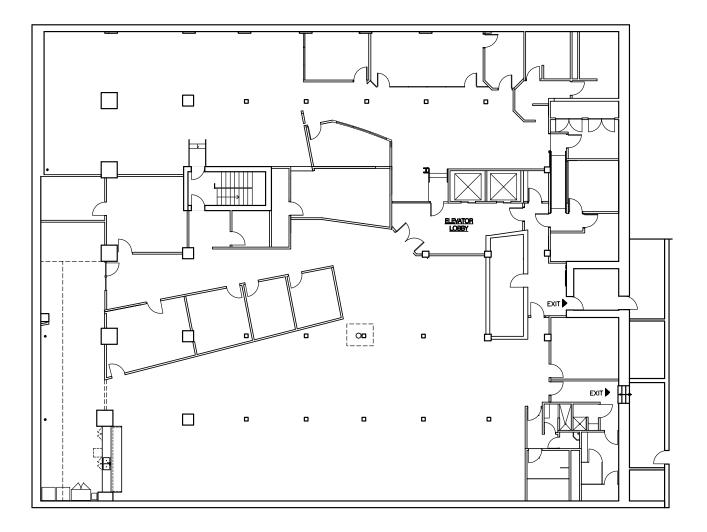

## **Property Highlights**

- 14,950 RSF
- July 31, 2019 Lease Expiration
- Furniture negotiable for plug-n-play opportunity
- On-site showers and lockers
- 3:1,000 covered/uncovered parking

**Tyson Fowler** Associate +1 801 303 5413 tfowler@comre.com