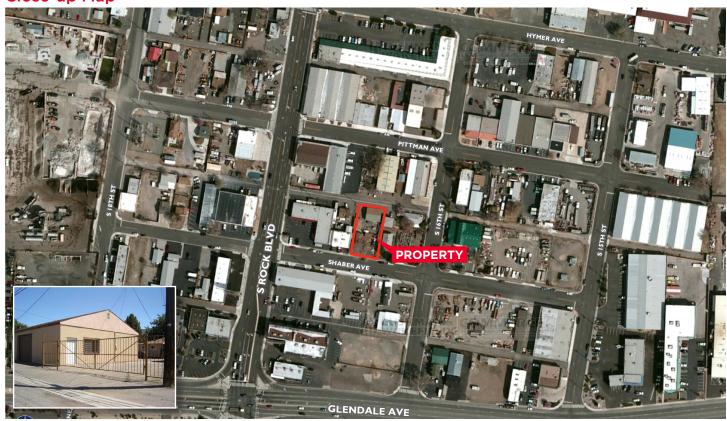

warehouse/garage has 2 roll up doors that can be driven thru to the yard. The yard is fenced and large enough for storing equipment, and vehicles.

Sales Price: \$425,000 Price Reduced: \$399,000

#### **RANDY PEASE**

Associate +1 775 851 9500 Randy.Pease@comre.com

#### **SCOTT O'BRIEN**

Associate +1 775 851 9500 Scott.OBrien@comre.com

### **Property Highlights**

- Lot size is 10,500
- Office building is 1,244 SF
- Warehouse/garage is 1,512 SF
- Less then 0.5 mi from Interstate 80
- Bus transportation is around the corner on S. Rock Blvd.
- Area is a mix of light industry, small business and residential

6121 Lakeside Drive Suite 160

Reno, NV 89511

Main +1 775 851 9500 Fax +1 775 851 9511

comre.com



#### **FOR SALE**

# 1620 Shaber Avenue

Sparks, Nevada 89431

## Close-up Map



#### **Zoomed out Map**