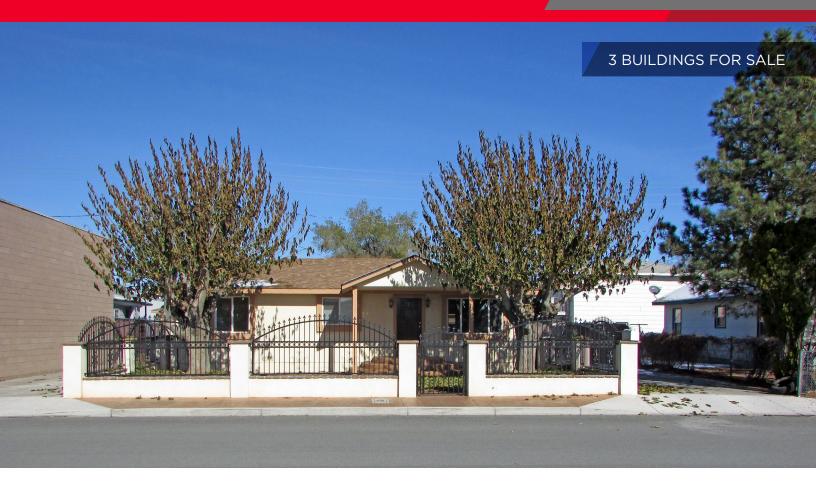

# 1620 Shaber Avenue

Sparks, Nevada 89431

PRICE REDUCTION

Property is comprised of 3 buildings. The office and planning buildings, each have a bathroom and food preparation areas. The warehouse/garage has 2 roll up doors that can be driven thru to the yard. The yard is fenced and large enough for storing equipment, and vehicles.

### **Property Highlights**

- Lot size is 10,500
- Office building is 1,244 SF
- Warehouse/garage is 1,512 SF
- Less then 0.5 mi from Interstate 80
- Bus transportation is around the corner on S. Rock Blvd.
- Area is a mix of light industry, small business and residential