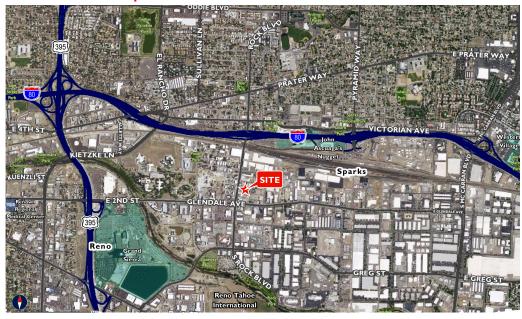

l up doors that can be driven thru to the yard. The yard is fenced and large enough for storing equipment, and vehicles.

Sales Price: \$425,000 Price Reduced: \$399,000

#### **RANDY PEASE**

Associate +1 775 851 9500 Randy.Pease@comre.com

#### **SCOTT O'BRIEN**

Associate +1 775 851 9500 Scott.OBrien@comre.com

### **Property Highlights**

- Lot size is 10,500
- Office building is 1,244 SF
- Warehouse/garage is 1,512 SF
- Less then 0.5 mi from Interstate 80
- Bus transportation is around the corner on S. Rock Blvd.
- Area is a mix of light industry, small business and residential

6121 Lakeside Drive Suite 160

Reno, NV 89511

Main +1 775 851 9500 Fax +1 775 851 9511

comre.com



#### **FOR SALE**

# 1620 Shaber Avenue

Sparks, Nevada 89431

## Close-up Map



#### **Zoomed out Map**