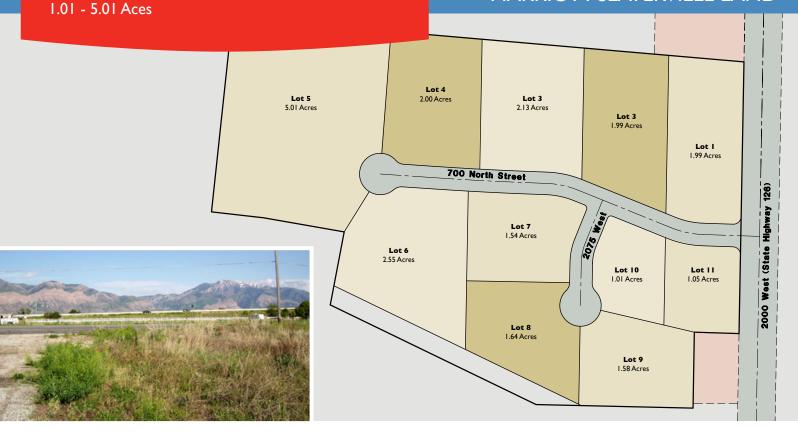

#### PROPERTY FEATURES

High visibility to I-15

Average Daily Traffic: I-15 (54,566 cars per day)

and 2000 West

(8,650 cars per day)

• 724 feet of frontage on 2000 West

| AVAILABLE LOTS |            |           |
|----------------|------------|-----------|
| LOT#           | SIZE       | PRICE     |
| Lot I          | 1.99 Acres | \$693,500 |
| Lot 2          | 1.99 Acres | \$346,700 |
| Lot 3          | 2.13 Acres | \$371,100 |
| Lot 4          | 2.00 Acres | \$348,500 |
| Lot 5          | 5.01 Acre  | \$872,900 |
| Lot 6          | 2.55 Acres | \$444,300 |
| Lot 7          | 1.54 Acres | \$268,300 |
| Lot 8          | 1.64 Acres | \$571,500 |
| Lot 9          | 1.58 Acres | \$575,300 |
| Lot 10         | 1.01 Acres | \$176,000 |
| Lot II         | 1.05 Acres | \$365,900 |