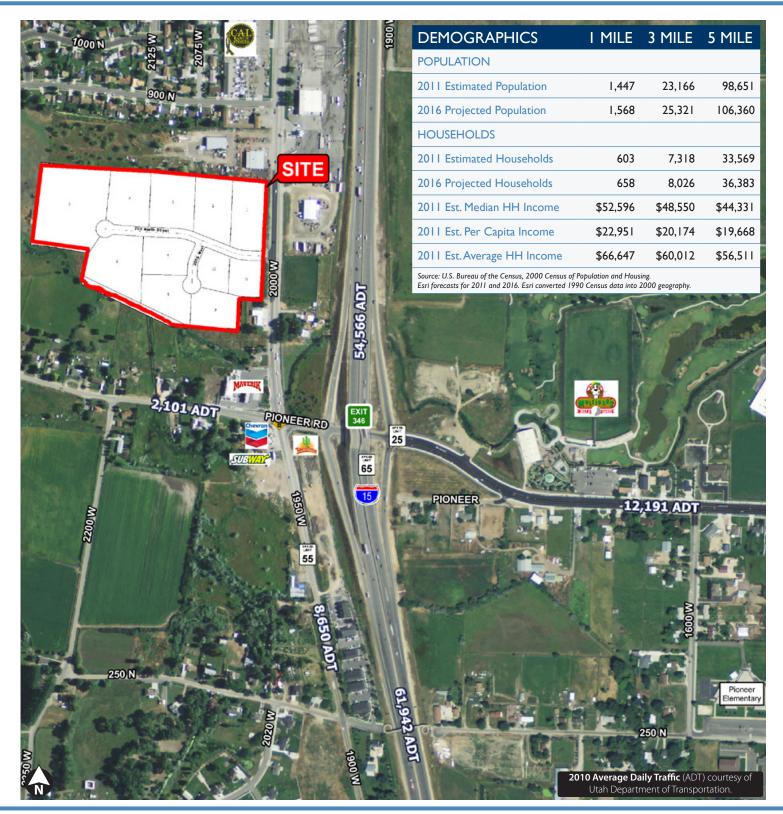

#### PROPERTY FEATURES

High visibility to I-15

Average Daily Traffic: I-15 (54,566 cars per day)

and 2000 West

(8,650 cars per day)

• 724 feet of frontage on 2000 West

| AVAILABLE LOTS |            |           |
|----------------|------------|-----------|
| LOT#           | SIZE       | PRICE     |
| Lot I          | 1.99 Acres | \$693,500 |
| Lot 2          | 1.99 Acres | \$346,700 |
| Lot 3          | 2.13 Acres | \$371,100 |
| Lot 4          | 2.00 Acres | \$348,500 |
| Lot 5          | 5.01 Acre  | \$872,900 |
| Lot 6          | 2.55 Acres | \$444,300 |
| Lot 7          | 1.54 Acres | \$268,300 |
| Lot 8          | 1.64 Acres | \$571,500 |
| Lot 9          | 1.58 Acres | \$575,300 |
| Lot 10         | 1.01 Acres | \$176,000 |
| Lot II         | 1.05 Acres | \$365,900 |