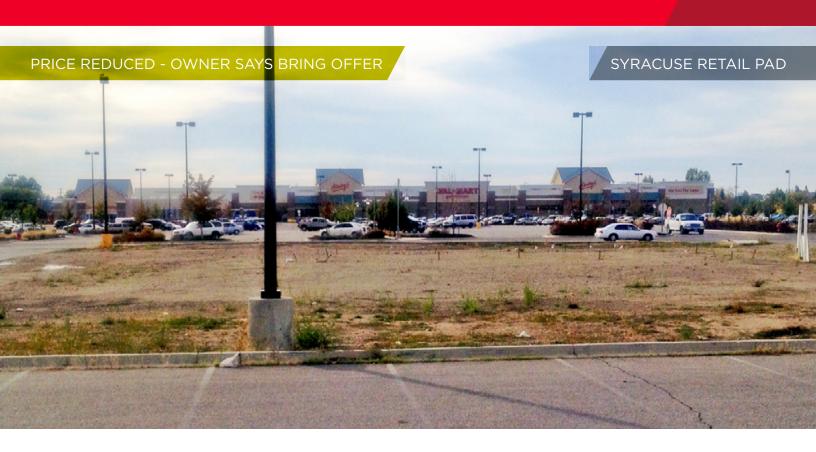

## 0.85 ACRES - FOR SALE / LEASE / BTS

# 1700 South 2000 West, Lot 2

Syracuse, Utah

## 0.85 acre pad for sale, lease or BTS

### **Property Highlights**

Size: 0.85 Acres

• Sales Price: \$599,000 **\$520,000** 

Lease Rate: \$4,000 per month, NNN

\$3,200 per month, NNN

- · Interior corner on Walmart parking lot
- City will work with any new business built on lot
- Lot is ready to start construction
- Will look at trades
- All options considered