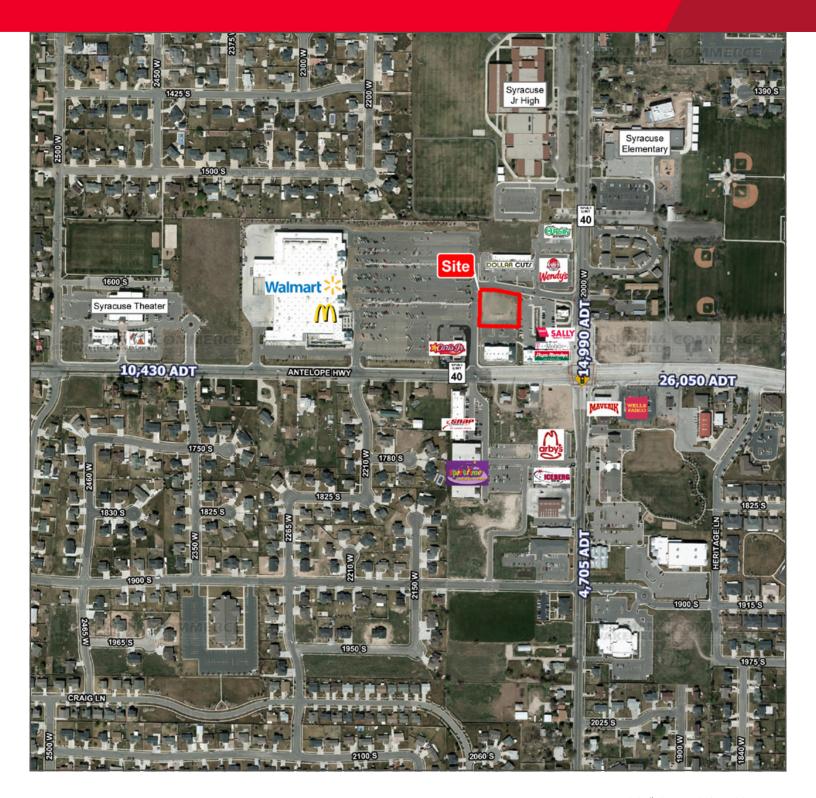

### **Property Highlights**

Size: 0.85 Acres

• Sales Price: \$599,000 **\$520,000** 

Lease Rate: \$4,000 per month, NNN

\$3,200 per month, NNN

- · Interior corner on Walmart parking lot
- City will work with any new business built on lot
- Lot is ready to start construction
- Will look at trades
- All options considered