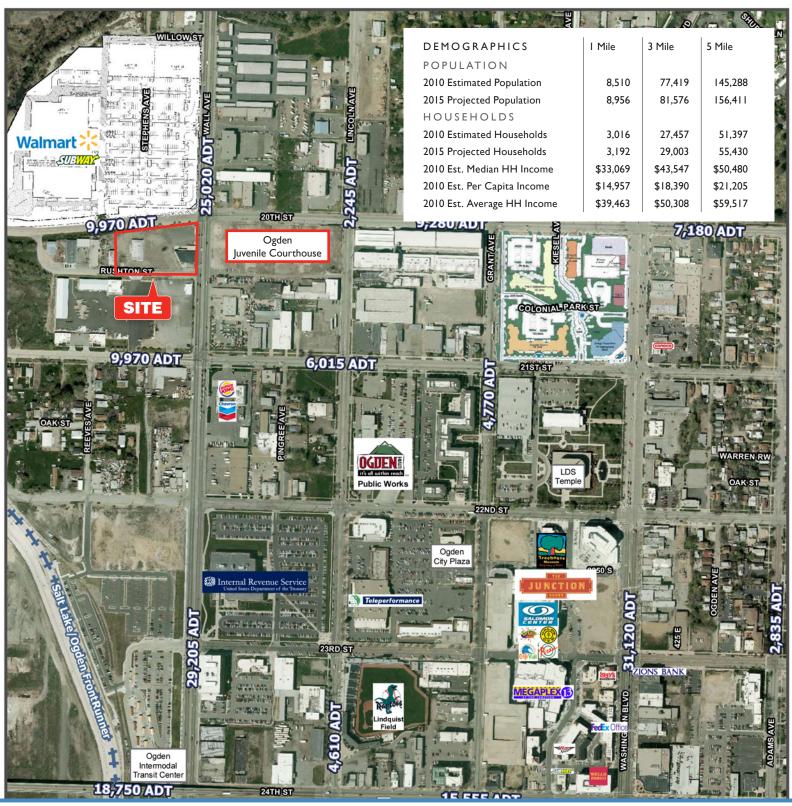

#### PROPERTY FEATURES

GREAT DEVELOPMENT OPPORTUNITY
NEXT TO NEW WAL-MART SUPERCENTER.

- 2.02 acres
- High exposure retail site (25,326 ADT)
- 240' frontage on Wall Avenue
- Signalized intersection
- 2 existing buildings on property:
   7,200 SF & 5,500 SF
- Pylon signage on Wall Avenue
- Great Development opportunity for drugstore, restaurant, strip center, etc....
- For Sale \$1,390,000 (\$15.80 PSF) \$1,340,000 (\$15.22 PSF)