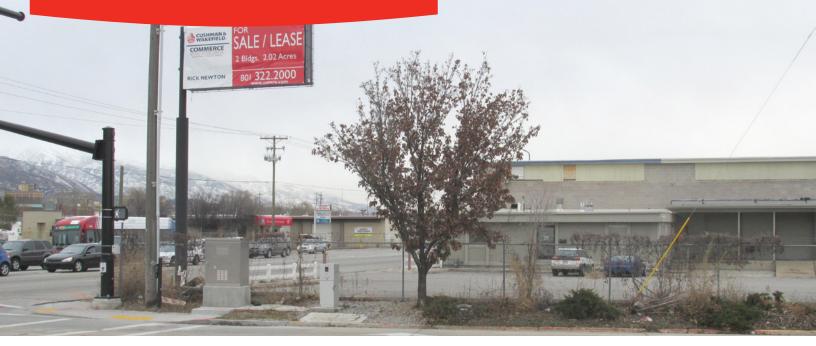

# 2023 WALL AVENUE OGDEN, UTAH

**2.02 ACRES** 

FOR SALE - PRICE REDUCED!

### FORMER COMFORT SOLUTIONS H/AC

#### PROPERTY FEATURES

GREAT DEVELOPMENT OPPORTUNITY
NEXT TO NEW WAL-MART SUPERCENTER.

- 2.02 acres
- High exposure retail site (25,326 ADT)
- 240' frontage on Wall Avenue
- Signalized intersection
- 2 existing buildings on property:
   7,200 SF & 5,500 SF
- Pylon signage on Wall Avenue
- Great Development opportunity for drugstore, restaurant, strip center, etc....
- For Sale \$1,390,000 (\$15.80 PSF) \$1,340,000 (\$15.22 PSF)