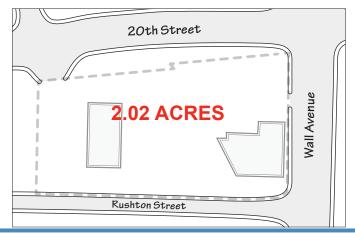

# 2023 WALL AVENUE OGDEN, UTAH

**2.02 ACRES** 

FOR SALE - PRICE REDUCED!

#### PROPERTY FEATURES

GREAT DEVELOPMENT OPPORTUNITY
NEXT TO NEW WAL-MART SUPERCENTER.

- 2.02 acres
- High exposure retail site (25,326 ADT)
- 240' frontage on Wall Avenue
- Signalized intersection
- 2 existing buildings on property:
   7,200 SF & 5,500 SF
- Pylon signage on Wall Avenue
- Great Development opportunity for drugstore, restaurant, strip center, etc....
- For Sale \$1,390,000 (\$15.80 PSF) \$1,340,000 (\$15.22 PSF)