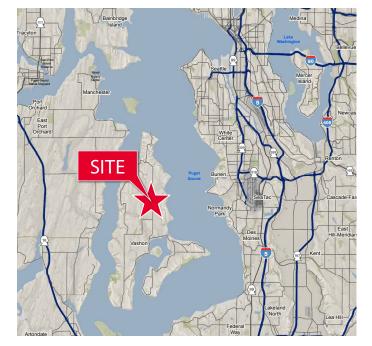

## FOR SALE FORMER K-2 FACILITY

19215 Vashon Highway SW, Vashon Island, WA 98070

Multi-Use Complex For Sale ±18 Acre Site

## **Property Highlights**

- Ready to move in condition •
- Redevelopment opportunity •
- 1 mile from downtown Vashon, 5.5 miles from the Fauntleroy/Vashon/ • Southworth Ferry Terminal and 7.8 miles from the Point Defiance/Tahlequah Ferry Terminal
- Excellent visibility on Vashon Highway •
- Site is divided into multiple sections with several possible uses •