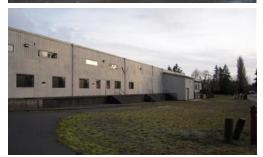

## FOR SALE FORMER K-2 FACILITY

19215 Vashon Highway SW, Vashon Island, WA 98070

Multi-Use Complex For Sale ±18 Acre Site

## **Property Highlights**

- Ready to move in condition •
- Redevelopment opportunity •
- 1 mile from downtown Vashon, 5.5 miles from the Fauntleroy/Vashon/ • Southworth Ferry Terminal and 7.8 miles from the Point Defiance/Tahlequah Ferry Terminal
- Excellent visibility on Vashon Highway •
- Site is divided into multiple sections with several possible uses •

## Site Specs

| Total Building Area      | ±175,000 sf total        |  |
|--------------------------|--------------------------|--|
| Office Building Area     | ±25,000 sf               |  |
| Industrial Building Area | ±150,000 sf              |  |
| Site Area                | 782,773 sf / 17.97 acres |  |
|                          |                          |  |