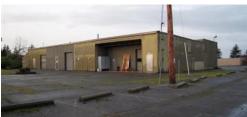

## FOR SALE FORMER K-2 FACILITY

19215 Vashon Highway SW, Vashon Island, WA 98070

Multi-Use Complex For Sale ±18 Acre Site

## **Property Highlights**

- Ready to move in condition •
- Redevelopment opportunity •
- 1 mile from downtown Vashon, 5.5 miles from the Fauntleroy/Vashon/ • Southworth Ferry Terminal and 7.8 miles from the Point Defiance/Tahlequah Ferry Terminal
- Excellent visibility on Vashon Highway •
- Site is divided into multiple sections with several possible uses •

## Site Specs

| Total Building Area      | ±175,000 sf total        |  |
|--------------------------|--------------------------|--|
| Office Building Area     | ±25,000 sf               |  |
| Industrial Building Area | ±150,000 sf              |  |
| Site Area                | 782,773 sf / 17.97 acres |  |
|                          |                          |  |