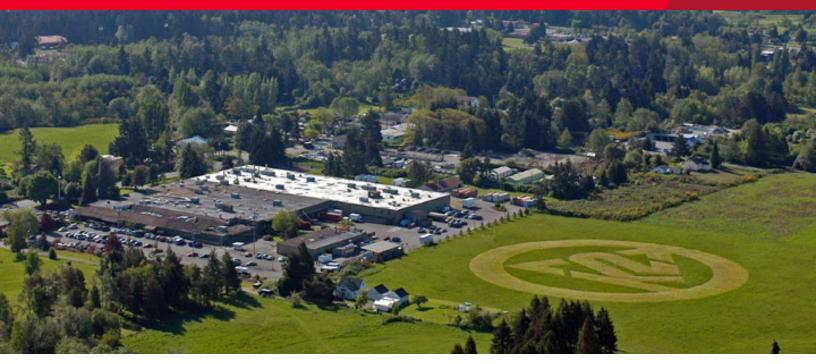

## FOR SALE FORMER K-2 FACILITY

19215 Vashon Highway SW, Vashon Island, WA 98070

Multi-Use Complex For Sale ±18 Acre Site

## **Property Highlights**

- Ready to move in condition •
- Redevelopment opportunity •
- 1 mile from downtown Vashon, 5.5 miles from the Fauntleroy/Vashon/ • Southworth Ferry Terminal and 7.8 miles from the Point Defiance/Tahlequah Ferry Terminal
- Excellent visibility on Vashon Highway •
- Site is divided into multiple sections with several possible uses •

## Site Specs

| Total Building Area      | ±175,000 sf total        |  |
|--------------------------|--------------------------|--|
| Office Building Area     | ±25,000 sf               |  |
| Industrial Building Area | ±150,000 sf              |  |
| Site Area                | 782,773 sf / 17.97 acres |  |
|                          |                          |  |