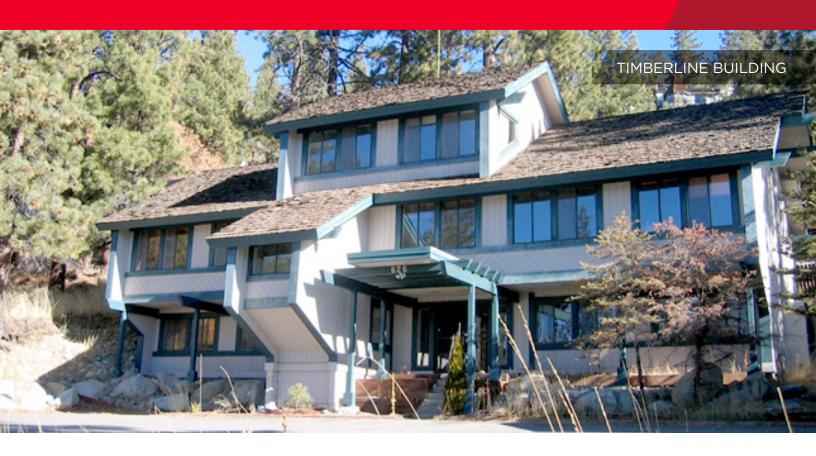

#### **FOR SALE**

# Timberline Building 625 Hwy 50, Zephyr Cove, Nevada

## Office building near Marla Bay in Zephyr Cove.

#### **Property Highlights**

- 3 Story 5,264 sf Office
- Right on Highway 50
- 14+ Offices
- · Suitable for multi-tenant
- · Central air, plus wall heaters in offices
- On TART Bus Line

**Randy Pease** 