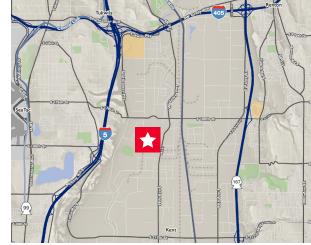

## **Riverpoint Corporate Center**

18200-18300 Cascade Avenue South, Seattle, WA



#### **Property Features**

- · Local ownership group, aggressive deal makers
- Two (2) building Class "A" office campus
- On site amenity includes fitness center
- Minutes to Westfield Shopping Center
- Convenient access to I-5, I-405, and SR-167
- Abundant free parking, ratio 4.0/1,000 sf
- Seattle mailing address

## **Building Features**

**Total Square Footage:** 103,425 sf

**Total Available:** 

780 - 1.464 SF

Lease Rate:

\$17.00 NNN

Parking:

4.0/1,000 SF

**Tenant Improvements:** 

Turn-key



## Space Available

| Suite | Area   | Divisible | Profile | Rate PSF | Туре |
|-------|--------|-----------|---------|----------|------|
| 110   | 780 sf | No        | Office  | \$17.00  | NNN  |
| 142   | 1,464  | No        | Office  | \$17.00  | NNN  |

#### **Kevin Smith**

Associate Director +1 206 521 0287 kevin.smith@comre.com

#### **Dave Magee**

Managing Director +1 206 521 0267 dave.magee@comre.com

## Space Leased YTD 2016

| Suite | Area     |  |  |
|-------|----------|--|--|
| 130   | 1,499 sf |  |  |
| 140   | 2,671 sf |  |  |
| 141   | 3,647 sf |  |  |
| 160   | 1,053 sf |  |  |
| 161   | 1,127 sf |  |  |
| 265   | 6,353 sf |  |  |



## **Riverpoint Corporate Center**

18200-18300 Cascade Avenue South, Seattle, WA

#### Floor Plans



Space Available

#### Suite 110 - 78