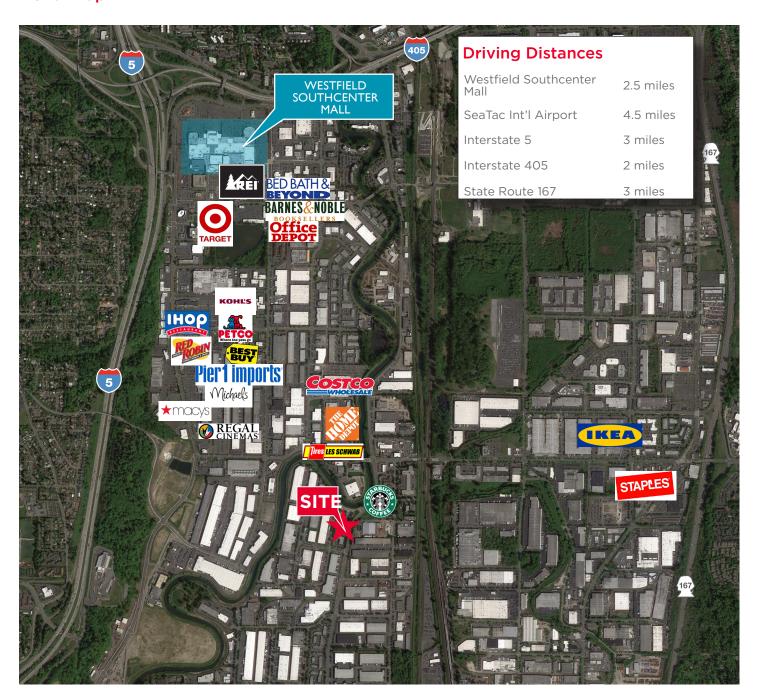

#### **Property Features**

- · Local ownership group, aggressive deal makers
- Two (2) building Class "A" office campus
- On site amenity includes fitness center
- Minutes to Westfield Shopping Center
- Convenient access to I-5, I-405, and SR-167
- Abundant free parking, ratio 4.0/1,000 sf
- Seattle mailing address