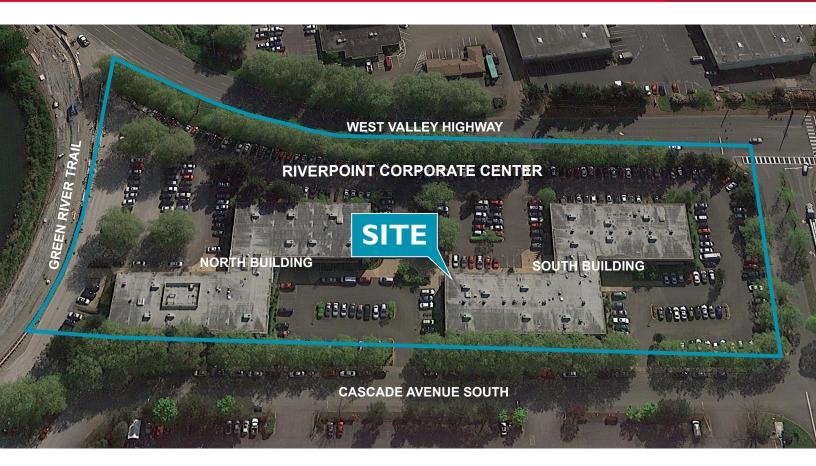

## **Riverpoint Corporate Center**

18200-18300 Cascade Avenue South, Seattle, WA

#### **Property Features**

- · Local ownership group, aggressive deal makers
- Two (2) building Class "A" office campus
- On site amenity includes fitness center
- Minutes to Westfield Shopping Center
- Convenient access to I-5, I-405, and SR-167
- Abundant free parking, ratio 4.0/1,000 sf
- Seattle mailing address

### **Aerial Map**