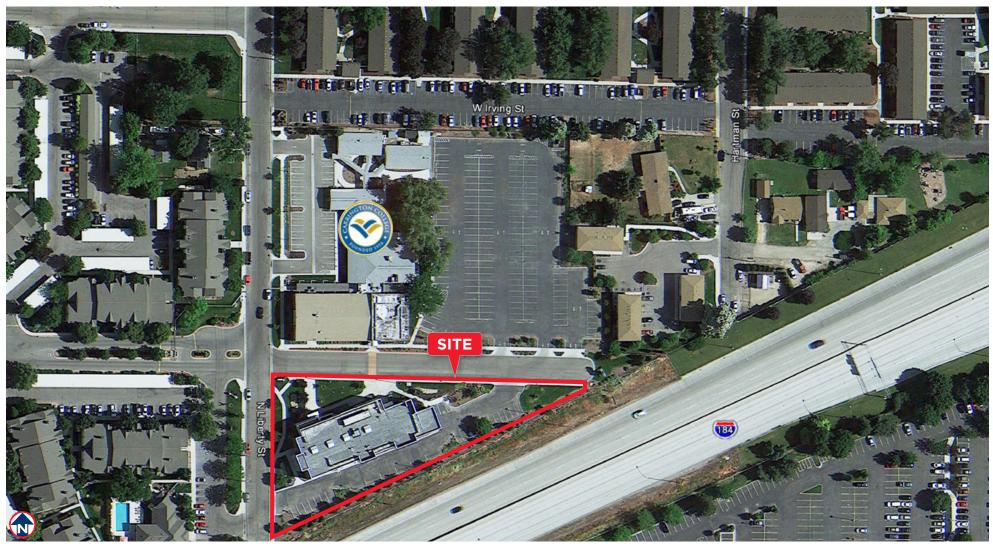

# Office / Medical / Educational

1122 North Liberty Street, Boise, Idaho 83704

## **Property Highlights**

Sublease Rate Negotiable, Contact Agent

Available 12,250 - 24,500 SF (Two Floors)

**Zoning** City-of-Boise-L-OD

Fire Suppression Throughout Entire Building

**Location** Carrington College Campus in Boise

## **Listing Features**

- Office / Medical / Special Purpose Space with Elevator, Common Area Restrooms and more..., Available on the Carrington College Campus in Boise
- Amenities Include Fiber Internet Service, CAT 5 Cabling Throughout, Dedicated Server Room and Patch Panels In-place on Two I-Beam Racks
- Located Near the Intersection of North Liberty and West Fairview Avenue just Outside Downtown Boise
- Easily Accessible from Interstate 184 / Connector at Exit 2, Minutes from Downtown
- Directly North of the Saint Alphonsus Medical Campus
- Large Parking Area Provides Ample Space for Clients and Staff
- Please Do Not Disturb Carrington College, Contact Agent to Schedule a Walk Through Today!!