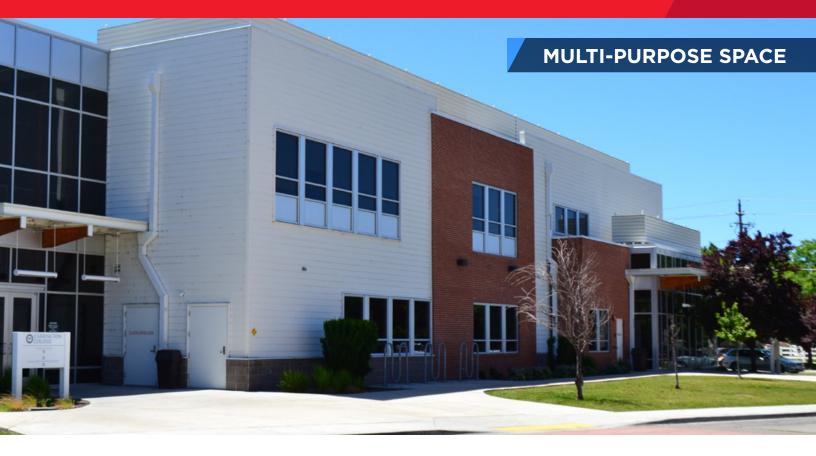

# Office / Medical / Educational

1122 North Liberty Street, Boise, Idaho 83704

## **Property Highlights**

Sublease Rate Negotiable, Contact Agent

Available 12,250 - 24,500 SF (Two Floors)

**Zoning** City-of-Boise-L-OD

Fire Suppression Throughout Entire Building

**Location** Carrington College Campus in Boise

## **Listing Features**

- Office / Medical / Special Purpose Space with Elevator, Common Area Restrooms and more..., Available on the Carrington College Campus in Boise
- Amenities Include Fiber Internet Service, CAT 5 Cabling Throughout, Dedicated Server Room and Patch Panels In-place on Two I-Beam Racks
- Located Near the Intersection of North Liberty and West Fairview Avenue just Outside Downtown Boise
- Easily Accessible from Interstate 184 / Connector at Exit 2, Minutes from Downtown
- Directly North of the Saint Alphonsus Medical Campus
- Large Parking Area Provides Ample Space for Clients and Staff
- Please Do Not Disturb Carrington College, Contact Agent to Schedule a Walk Through Today!!