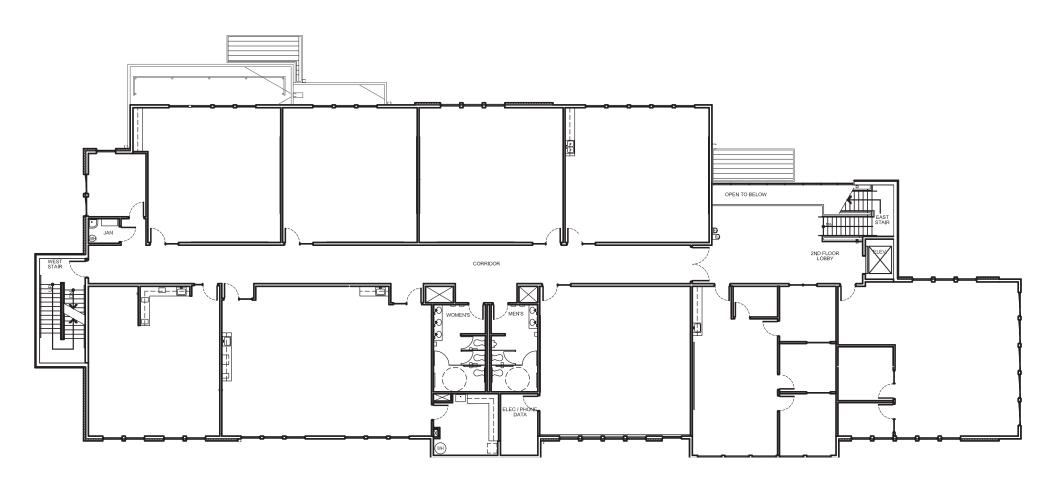

# Office / Medical / Educational

1122 North Liberty Street, Boise, Idaho 83704

Second Floor Plan - 12,250 SF Total - Sublease Rate Negotiable, Contact Agent