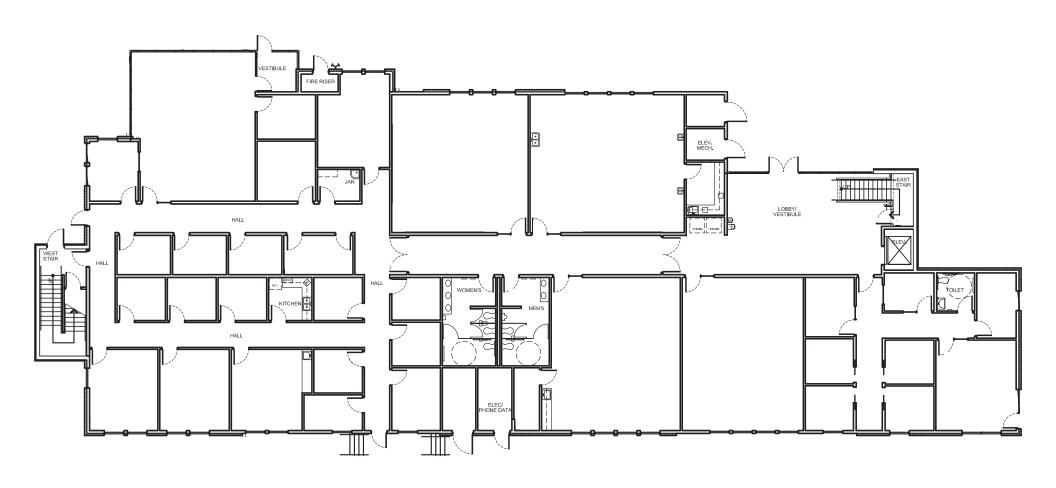

# Office / Medical / Educational

1122 North Liberty Street, Boise, Idaho 83704

First Floor Plan - 12,250 SF Total - Sublease Rate Negotiable, Contact Agent