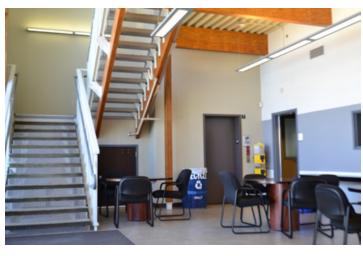

## **Listing Features**

- Office / Medical / Special Purpose Space with Elevator, Common Area Restrooms and more..., Available on the Carrington College Campus in Boise
- Amenities Include Fiber Internet Service, CAT 5 Cabling Throughout, Dedicated Server Room and Patch Panels In-place on Two I-Beam Racks
- Located Near the Intersection of North Liberty and West Fairview Avenue just Outside Downtown Boise
- Easily Accessible from Interstate 184 / Connector at Exit 2, Minutes from Downtown
- Directly North of the Saint Alphonsus Medical Campus
- Large Parking Area Provides Ample Space for Clients and Staff
- Please Do Not Disturb Carrington College, Contact Agent to Schedule a Walk Through Today!!