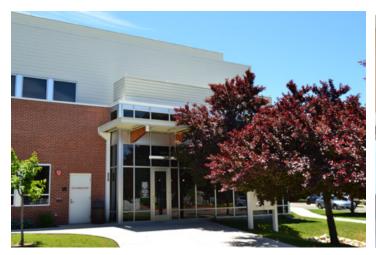

# Office / Medical / Educational

1122 North Liberty Street, Boise, Idaho 83704

## **Property Highlights**

Sublease Rate Negotiable, Contact Agent

Available 12,250 - 24,500 SF (Two Floors)

**Zoning** City-of-Boise-L-OD

Fire Suppression Throughout Entire Building

**Location** Carrington College Campus in Boise

## **Listing Features**

- Office / Medical / Special Purpose Space with Elevator, Common Area Restrooms and more..., Available on the Carrington College Campus in Boise
- Amenities Include Fiber Internet Service, CAT 5 Cabling Throughout, Dedicated Server Room and Patch Panels In-place on Two I-Beam Racks
- Located Near the Intersection of North Liberty and West Fairview Avenue just Outside Downtown Boise
- Easily Accessible from Interstate 184 / Connector at Exit 2, Minutes from Downtown
- Directly North of the Saint Alphonsus Medical Campus
- Large Parking Area Provides Ample Space for Clients and Staff
- Please Do Not Disturb Carrington College, Contact Agent to Schedule a Walk Through Today!!