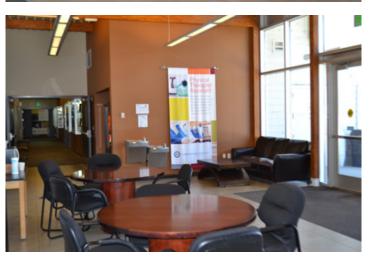

## **Listing Features**

- Office / Medical / Special Purpose Space with Elevator, Common Area Restrooms and more..., Available on the Carrington College Campus in Boise
- Amenities Include Fiber Internet Service, CAT 5 Cabling Throughout, Dedicated Server Room and Patch Panels In-place on Two I-Beam Racks
- Located Near the Intersection of North Liberty and West Fairview Avenue just Outside Downtown Boise
- Easily Accessible from Interstate 184 / Connector at Exit 2, Minutes from Downtown
- Directly North of the Saint Alphonsus Medical Campus
- Large Parking Area Provides Ample Space for Clients and Staff
- Please Do Not Disturb Carrington College, Contact Agent to Schedule a Walk Through Today!!