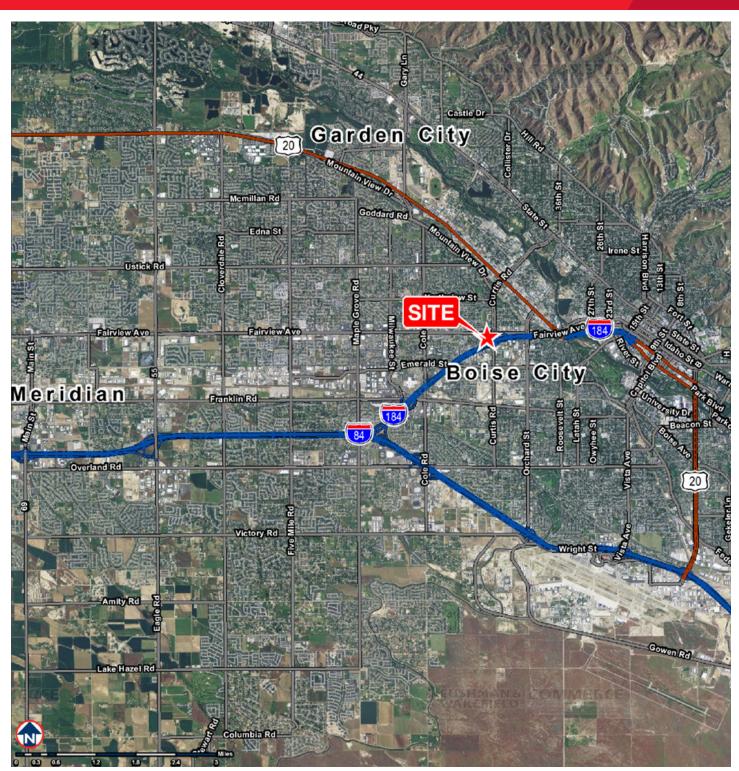

## **Listing Features**

- Office / Medical / Special Purpose Space with Elevator, Common Area Restrooms and more..., Available on the Carrington College Campus in Boise
- Amenities Include Fiber Internet Service, CAT 5 Cabling Throughout, Dedicated Server Room and Patch Panels In-place on Two I-Beam Racks
- Located Near the Intersection of North Liberty and West Fairview Avenue just Outside Downtown Boise
- Easily Accessible from Interstate 184 / Connector at Exit 2, Minutes from Downtown
- Directly North of the Saint Alphonsus Medical Campus
- Large Parking Area Provides Ample Space for Clients and Staff
- Please Do Not Disturb Carrington College, Contact Agent to Schedule a Walk Through Today!!