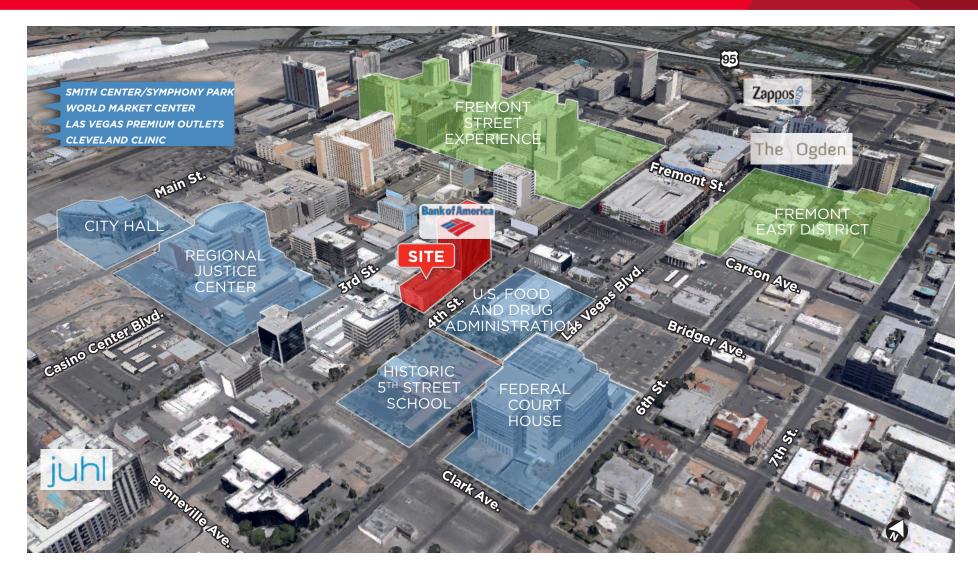

#### **Property Highlights**

Newly renovated, ground-level retail space available in the heart of downtown on 4th Street, between Lewis & Bridger. The property is surrounded by several City/Government entities, local business sector, emerging Arts District and Fremont Street. Heavy pedestrian traffic is a great bonus for retail tenants with a daytime population of 16,000 people in just a half mile radius.