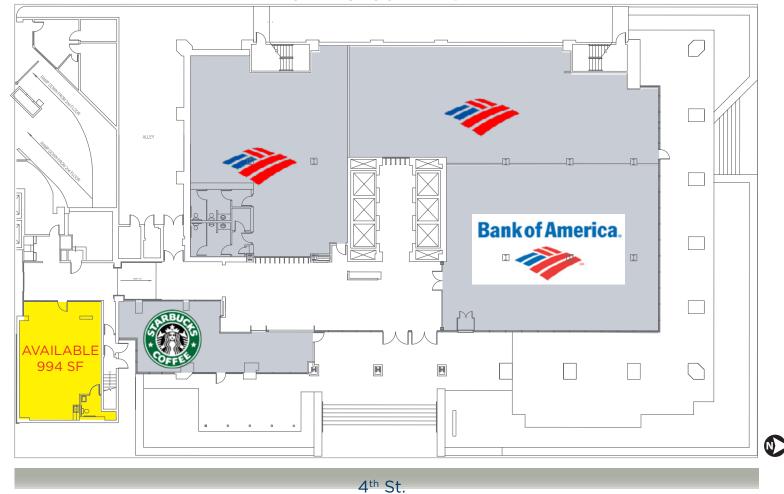

Seeking national, regional and local tenants to service the needs of this under-served area. Existing retailers include Bank of America and Starbucks.

- 994 SF available
- Grey and vanilla shell space available
- High daytime population; ±16,000 people within
  ½ mile radius
- On-site customer base (80% office occupancy)
- Patio dining/seating area available
- Visitor parking and validation
- Nearby residential condos to support evening and weekend use
- HVAC and grease trap provided by landlord

#### **LOBBY GROUND LEVEL**

Lauren Tabeek, CCIM

**GARAGE ENTRANCE** 

Director +1 702 688 6958 Itabeek@comre.com 3773 Howard Hughes Pkwy., Suite 100 S Las Vegas, NV 89169

Main +1 702 796 7900 Fax +1 702 796 7920