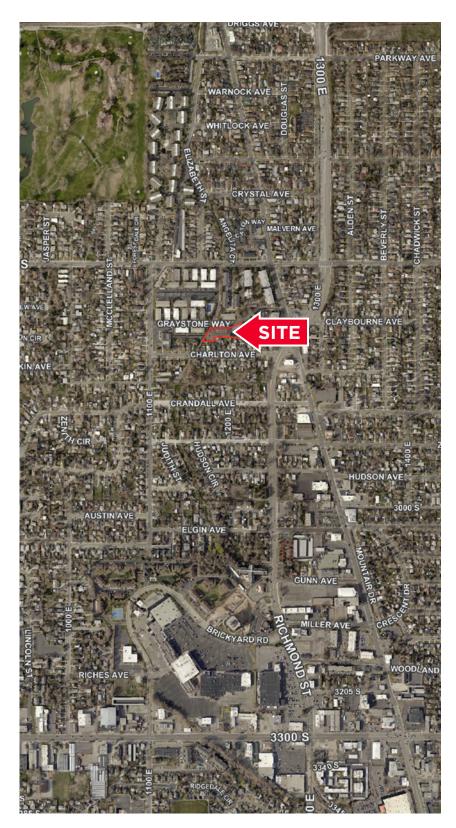

# 1174 East Graystone Way (2760 South)

Sugar House, Utah

### **Property Highlights**

Great Sugar House location just off Highland Drive

Suite 7: 708 RSF available

\$885.00/mo FS, less janitorial

• Suite 9: 295 RSF available

\$375.00/mo FS, less janitorial

Suite 12: 196 RSF available