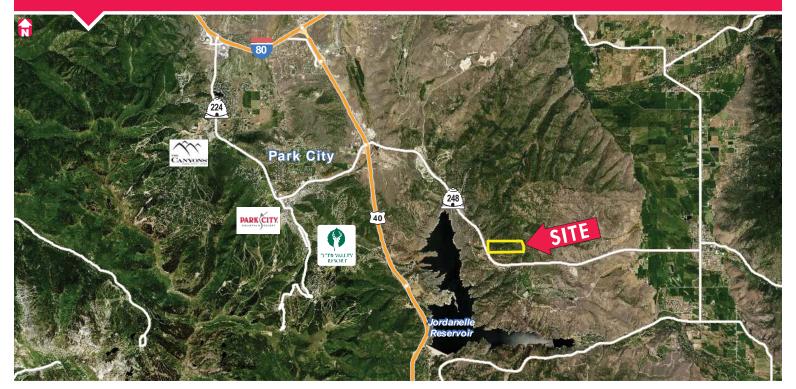

### **Property Highlights**

- 202 Acres
  - 86 Acres Open Space
  - 116 Developable Lots
- Entitled for 380 Units
  - 50 Condominiums
  - 270 Townhomes
  - 60 Single Family Estate Lots