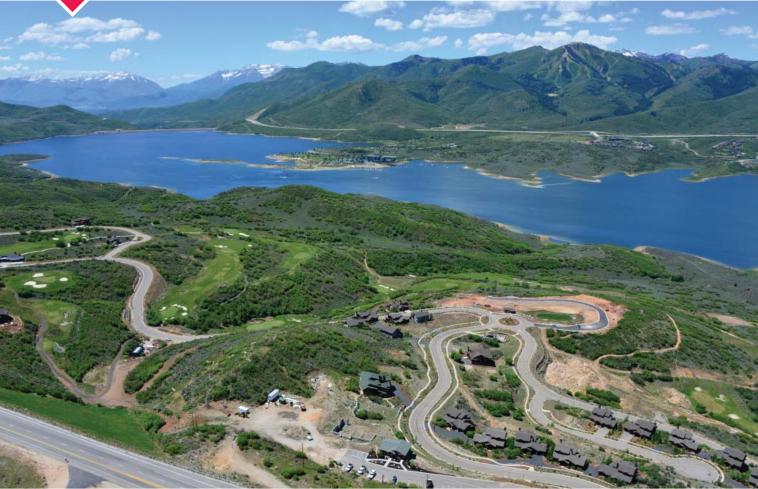

### **Property Highlights**

- 202 Acres
  - 86 Acres Open Space
  - 116 Developable Lots
- Entitled for 380 Units
  - 50 Condominiums
  - 270 Townhomes
  - 60 Single Family Estate Lots