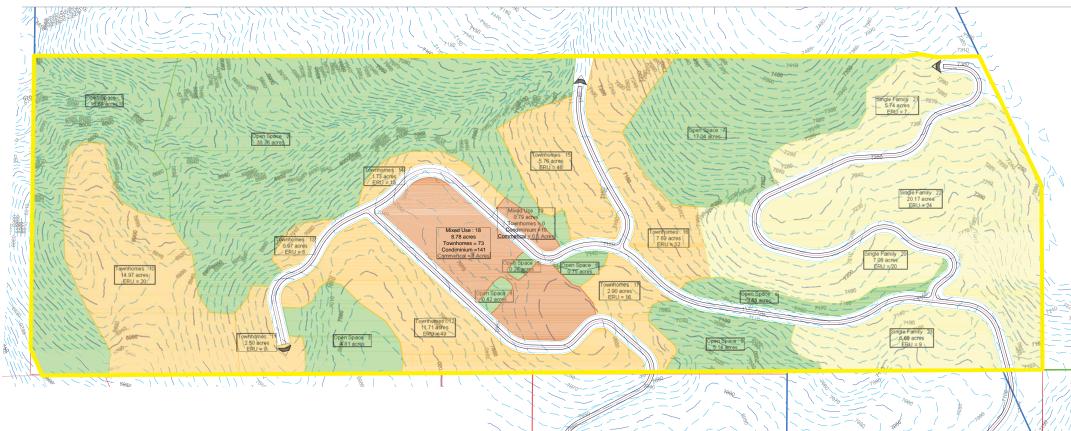

### **Property Highlights**

- 202 Acres
  - 86 Acres Open Space
  - 116 Developable Lots
- Entitled for 380 Units
  - 50 Condominiums
  - 270 Townhomes
  - 60 Single Family Estate Lots

# ASPEN MEADOWS

Utah

| Housing Type  | Units |
|---------------|-------|
| Townhomes     | 270   |
| Condominiums  | 50    |
| Single Family | 60    |
| Total         | 380   |

**Newmark Grubb**ACRES