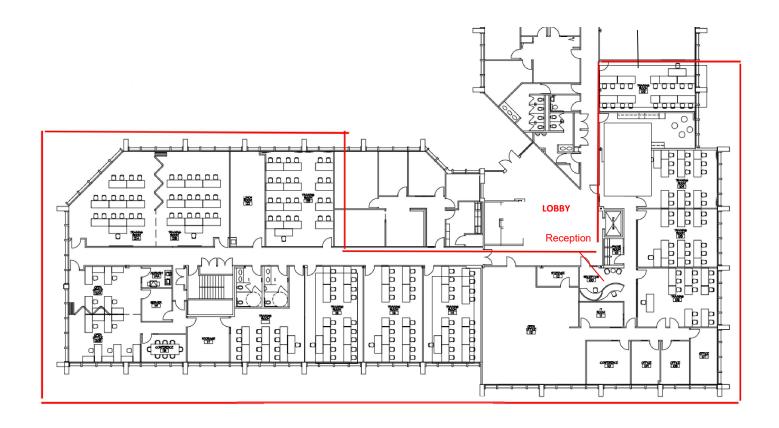

#### SHORT TERM FLEXIBLE SPACE

## **Short Term Flexible Space**

### **Property Highlights**

- Ideal for startups
- Space for 10 to 34 people
- Plug & Play space
- Available immediately
- Flexible 3-6 month terms
- High speed fiber connectivity and data/power redundancy