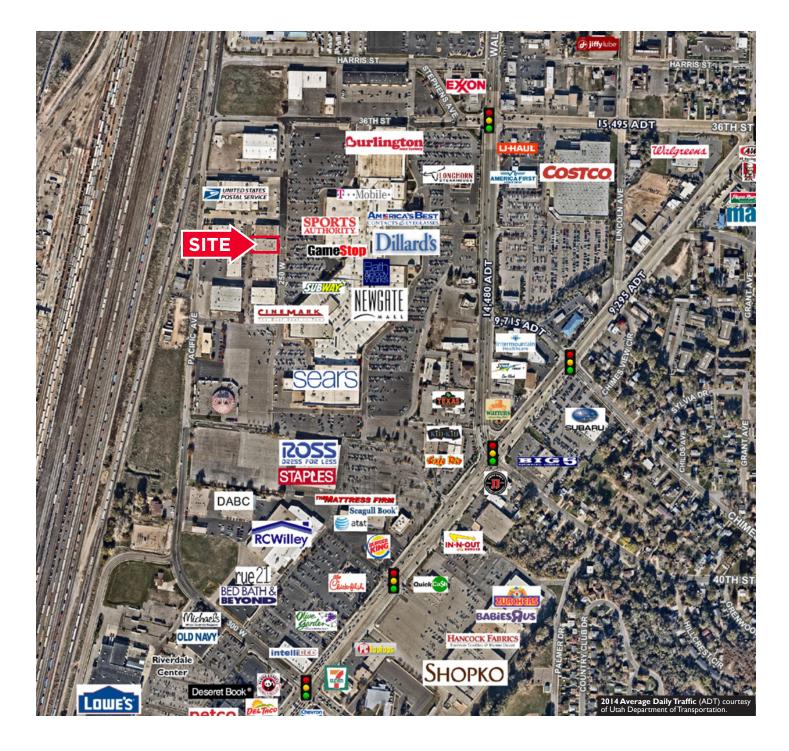

## **Ogden Beauty School** 3721 South 250 West, Odgen, Utah

Former Marinello School of Beauty available for lease. Equipment may be included in the lease. Plenty of parking & amenities nearby.

### **Property Highlights**

- Approximately 16,000 SF available 11,000 SF Main - 5,000 SF Up
- \$10.00 PSF/YR NNN for main space; \$5.00 PSF/YR for upstairs space

**Connal Grisley** Associate +1 801 303 5476 cgrisley@comre.com