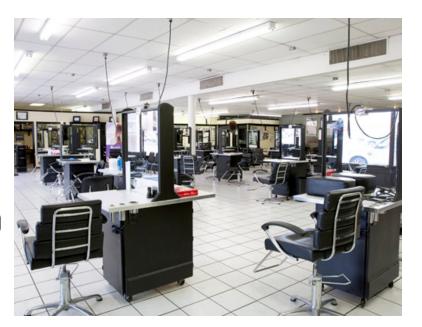

## **Ogden Beauty School** 3721 South 250 West, Odgen, Utah

Former Marinello School of Beauty available for lease. Equipment may be included in the lease. Plenty of parking & amenities nearby.

### **Property Highlights**

- Approximately 16,000 SF available 11,000 SF Main - 5,000 SF Up
- \$10.00 PSF/YR NNN for main space; \$5.00 PSF/YR for upstairs space

**Connal Grisley** Associate +1 801 303 5476 cgrisley@comre.com