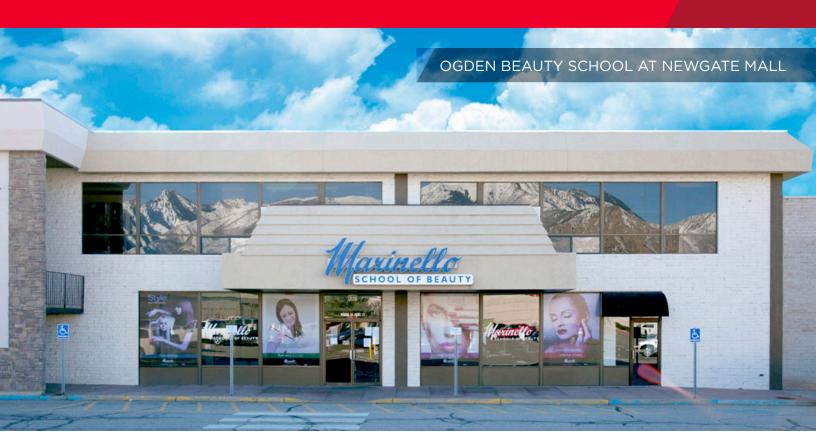

## **Ogden Beauty School** 3721 South 250 West, Odgen, Utah

Former Marinello School of Beauty available for lease. Equipment may be included in the lease. Plenty of parking & amenities nearby.

### **Property Highlights**

- Approximately 16,000 SF available 11,000 SF Main - 5,000 SF Up
- \$10.00 PSF/YR NNN for main space; \$5.00 PSF/YR for upstairs space

**Connal Grisley** Associate +1 801 303 5476 cgrisley@comre.com