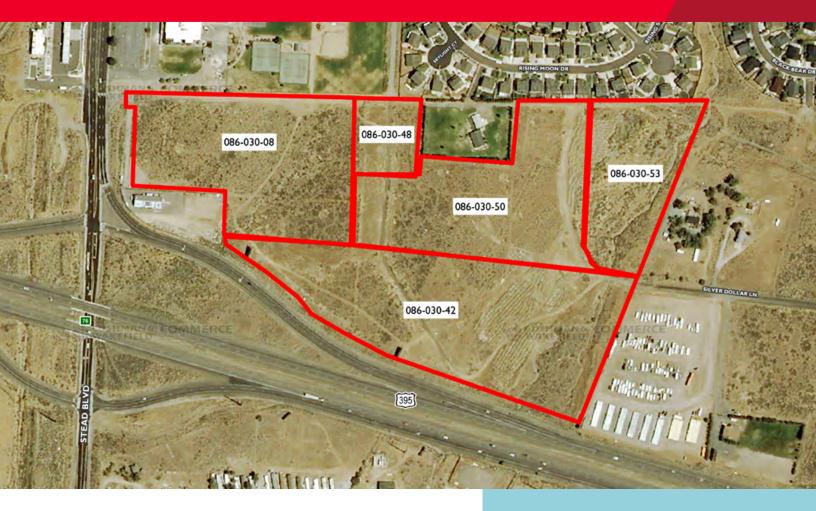

## **Property Highlights**

- Five parcels for a total of 40.97± acres located in North Reno •
- 086-030-08 Stead Boulevard 10.4 Acres
- 086-030-42 10005 North Virginia Street 14.23 Acres •
- 086-030-48 10005 Silver Dollar Lane 1.60 Acres •
- 086-030-50 10005 Silver Dollar Lane 8.92 Acres .
- 086-030-53 Silver Dollar Lane 5.82 Acres
- Total Acres: 40.97 .
- \$3,900,000 Sales Price: