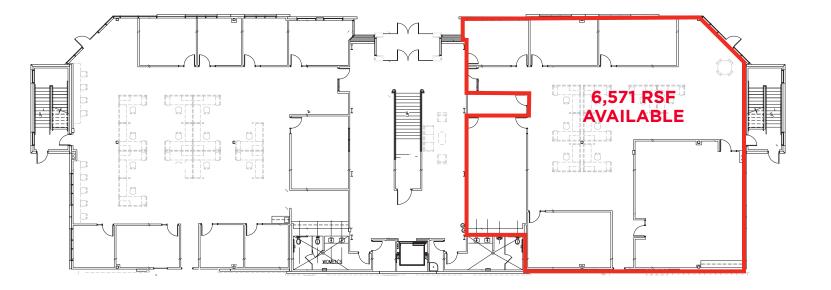

#### **Property Highlights**

- · Conveniently located off of Highway 201
- 6,571 RSF available on the first floor
- Ample Parking
- Plug-n-play Opportunity with furniture
- Great build-out that provides a nice mix of openspace, offices, a conference room, breakroom, and a training room.

### 1<sup>ST</sup> FLOOR