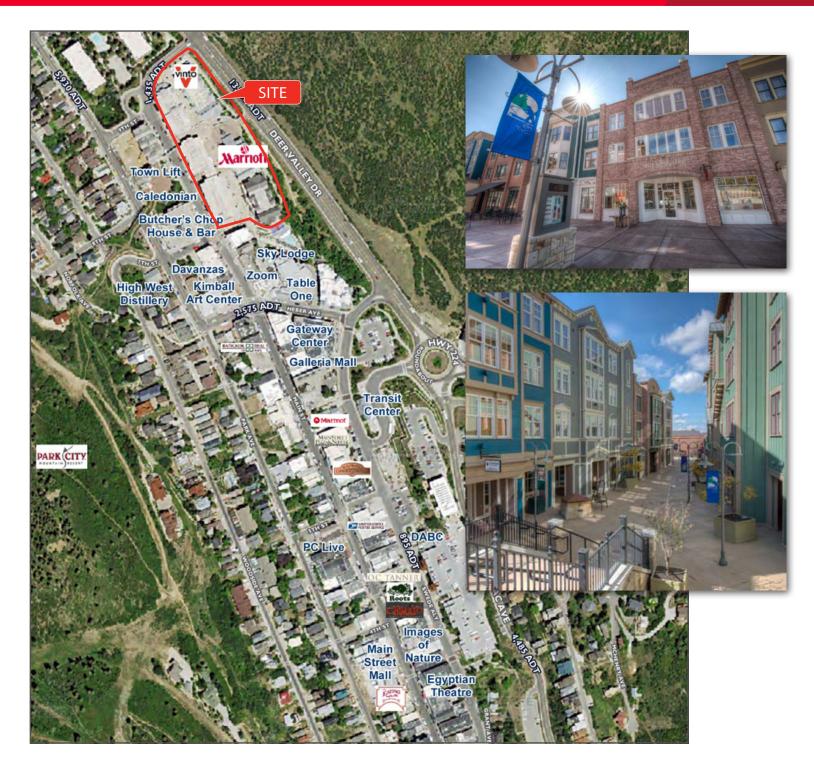

## OFFICE / RETAIL FOR LEASE

# The Village on Main Street

710 - 900 Main Street Park City, Utah