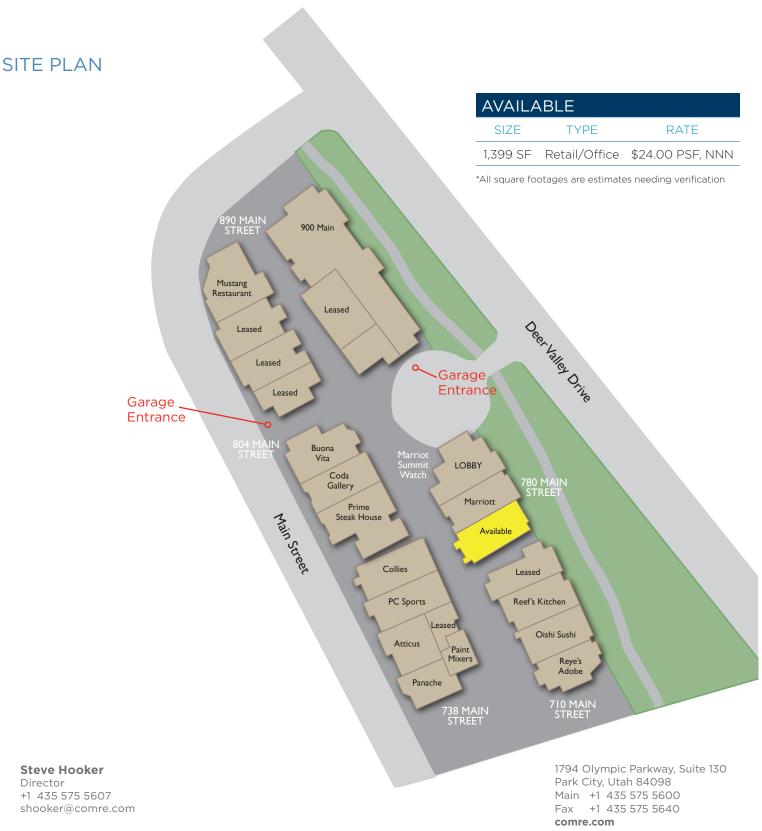

#### **Property Highlights**

- 710 Main Street
- 738 Main Street
- 780 Main Street 1,399 SF
- 890 Main Street
- 900 Main Street
- · Underground parking

Source: U.S. Census Bureau, Census 2010 Data. Esri forecasts for 2015 and 2020.

**Steve Hooker** 

Director +1 435 575 5607 shooker@comre.com 1794 Olympic Parkway, Suite 130

Park City, Utah 84098

Main +1 435 575 5600 Fax +1 435 575 5640