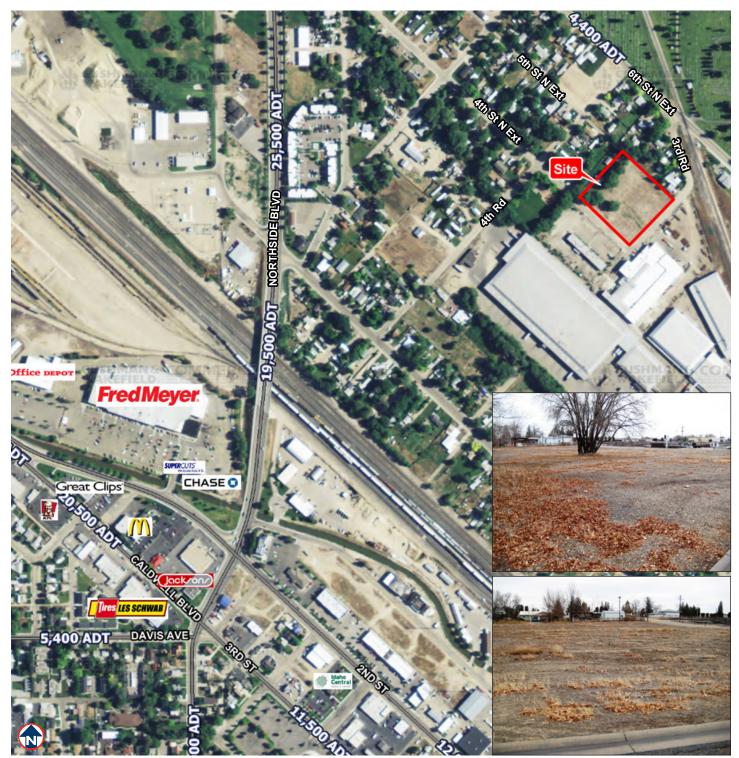

FOR SALE OR BUILD-TO-SUIT Heavy Industrial Zoned Land 155 4th Street North, Nampa, Idaho 83687

## **Property Highlights**

| Sale Price        | \$262,797.00 (\$3.00/SF)         |
|-------------------|----------------------------------|
| Build-to-Suit     | Contact Agent / Negotiable       |
| Available         | 2.01 Acres                       |
| Zoning            | City of Nampa - Heavy Industrial |
| Utilities         | Available to Site, Contact Agent |
| Parcel Number     | R1275900000                      |
| Parcel Dimensions | 300 Feet X 300 Feet +/-          |
| Availability      | Immediate                        |

## **Listing Features**

- Great Location for a Buyer Looking to Service the Boise, Meridian, Nampa and Caldwell Areas
- Located off Nampa Boulevard and 2nd Avenue
- Quick and Easy Access to I-84 and Downtown Nampa
- Build-to-Suit Option Available, Contact Agent
- Located in an Industrial Area Outside Downtown Nampa
- Ample Space for Trailer Access for Loading and Unloading
- Immediate Availability, Contact Agent to Schedule a Site Visit Today!!