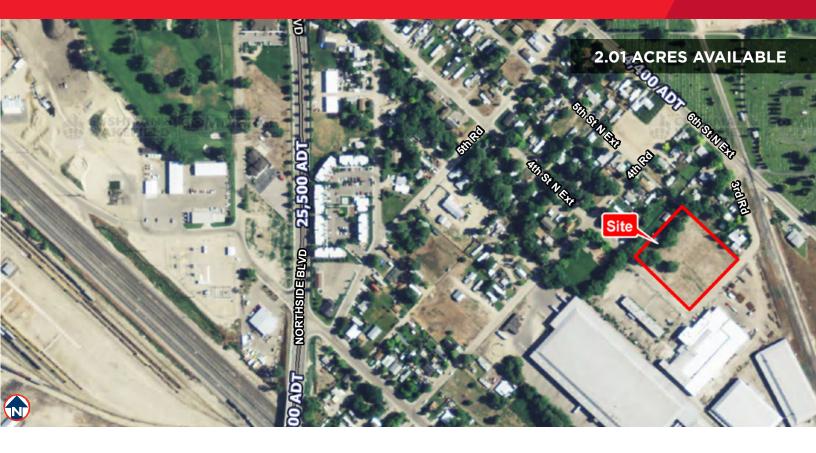

FOR SALE OR BUILD-TO-SUIT Heavy Industrial Zoned Land 155 4th Street North, Nampa, Idaho 83687

## **Property Highlights**

| Sale Price        | \$262,797.00 (\$3.00/SF)         |
|-------------------|----------------------------------|
| Build-to-Suit     | Contact Agent / Negotiable       |
| Available         | 2.01 Acres                       |
| Zoning            | City of Nampa - Heavy Industrial |
| Utilities         | Available to Site, Contact Agent |
| Parcel Number     | R1275900000                      |
| Parcel Dimensions | 300 Feet X 300 Feet +/-          |
| Availability      | Immediate                        |

## **Listing Features**

- Great Location for a Buyer Looking to Service the Boise, Meridian, Nampa and Caldwell Areas
- Located off Nampa Boulevard and 2nd Avenue
- Quick and Easy Access to I-84 and Downtown Nampa
- Build-to-Suit Option Available, Contact Agent
- Located in an Industrial Area Outside Downtown Nampa
- Ample Space for Trailer Access for Loading and Unloading
- Immediate Availability, Contact Agent to Schedule a Site Visit Today!!