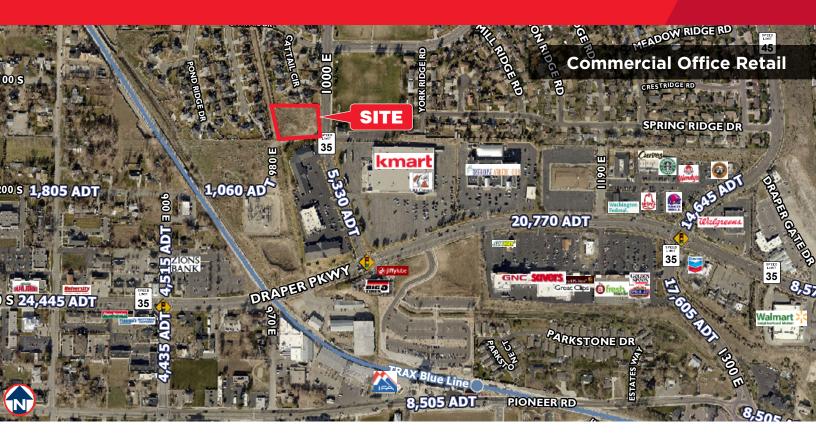

## **Prime Development Land!** 12180 South 1000 East Draper, Utah 84020

Lot Size 1.30 Acres **Price** \$640,000 (\$11.30/SF)

#### **Property Highlights**

- Zoning CN Neighborhood Commercial
- All utilities available to site
- Prime development land for 14,000 Sf office building
- Unobstructed mountain and valley views
- Preliminary plans available
- Excellent for medical/dental/professional office
- Convenient to residential, shopping center, park, schools, & TRAX blue line