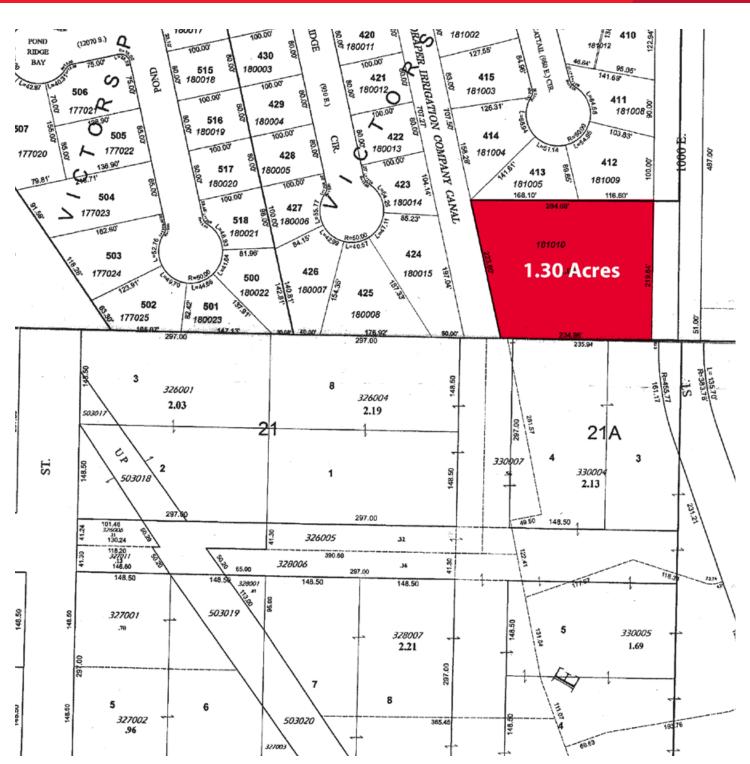

## **Prime Development Land!** 12180 South 1000 East Draper, Utah 84020

Lot Size 1.30 Acres **Price** \$640,000 (\$11.30/SF)