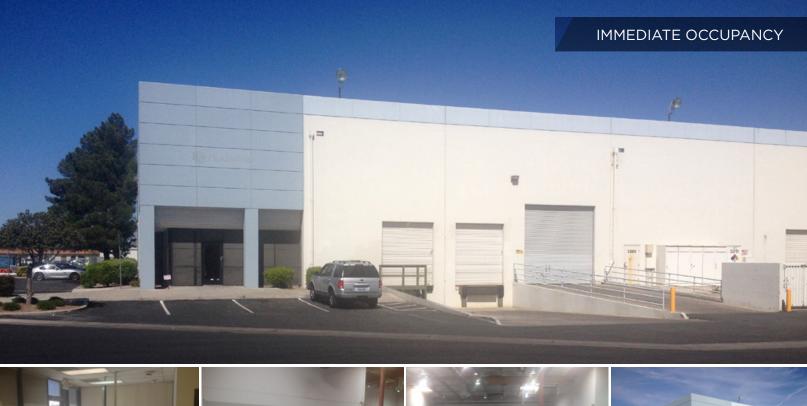

## **Property Highlights**

- Immediate Occupancy
- APN#: 162-08-401-008
- Zoned M1
- · Constructed in 2002
- Concrete tilt-up construction
- 1,496 (±) SF of a/c offices, includes

   (1) receptionist area, (2) a/c offices
   (1) conference room/break room
   and (1) ADA Restroom
- · Fully sprinklered
- Total unit size: 11,334 (±) SF

- · Minimum 24' ceiling clearance
- Metal halide lighting
- Warehouse offices includes (2) a/c offices and (2) restrooms
- 225 Amps, 277/480 Volts of three phase power
- Evaporative cooled warehouse
- (1) 14' x 14' ground-level loading door/ramp
- (2) 9' x 10" dock-high loading doors, (1) door with dock leveler

- Skylights
- 25 parking spaces
- Monthly base rent: \$7,140.42 (\$0.63 PSF)
- Monthly CAMS: TBD
- · Occupancy: Immediately
- Sublease until March 2017
- Landlord is Harsch Investments longer lease term available