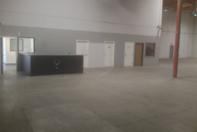

- · Minimum 24' ceiling clearance
- Metal halide lighting
- Warehouse offices includes (2) a/c offices and (2) restrooms
- 225 Amps, 277/480 Volts of three phase power
- Evaporative cooled warehouse
- (1) 14' x 14' ground-level loading door/ramp
- (2) 9' x 10" dock-high loading doors, (1) door with dock leveler