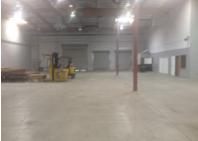

- · Minimum 24' ceiling clearance
- Metal halide lighting
- Warehouse offices includes (2) a/c offices and (2) restrooms
- 225 Amps, 277/480 Volts of three phase power
- Evaporative cooled warehouse
- (1) 14' x 14' ground-level loading door/ramp
- (2) 9' x 10" dock-high loading doors, (1) door with dock leveler