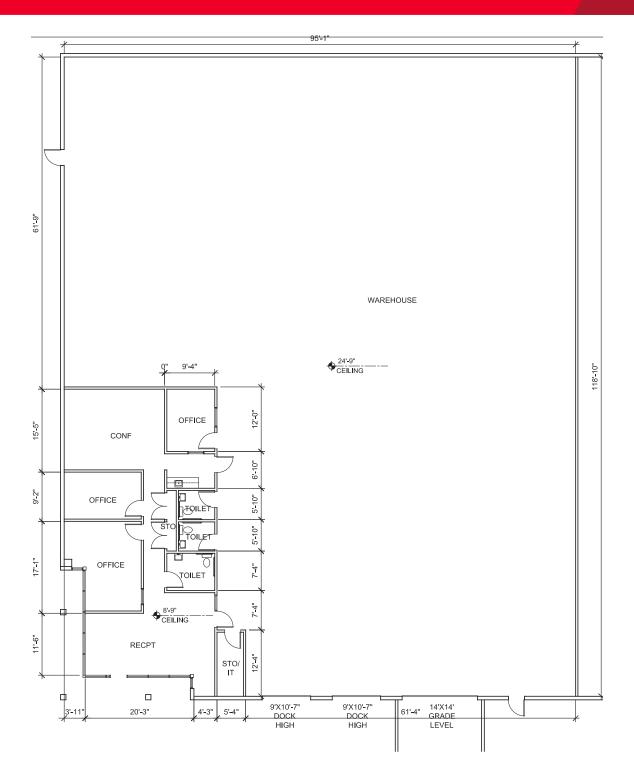

## **Property Highlights**

- Immediate Occupancy
- APN#: 162-08-401-008
- Zoned M1
- · Constructed in 2002
- Concrete tilt-up construction
- 1,496 (±) SF of a/c offices, includes

   (1) receptionist area, (2) a/c offices
   (1) conference room/break room
   and (1) ADA Restroom
- · Fully sprinklered
- Total unit size: 11,334 (±) SF

- · Minimum 24' ceiling clearance
- Metal halide lighting
- Warehouse offices includes (2) a/c offices and (2) restrooms
- 225 Amps, 277/480 Volts of three phase power
- Evaporative cooled warehouse
- (1) 14' x 14' ground-level loading door/ramp
- (2) 9' x 10" dock-high loading doors, (1) door with dock leveler

- Skylights
- 25 parking spaces
- Monthly base rent: \$7,140.42 (\$0.63 PSF)
- Monthly CAMS: TBD
- · Occupancy: Immediately
- Sublease until March 2017
- Landlord is Harsch Investments longer lease term available