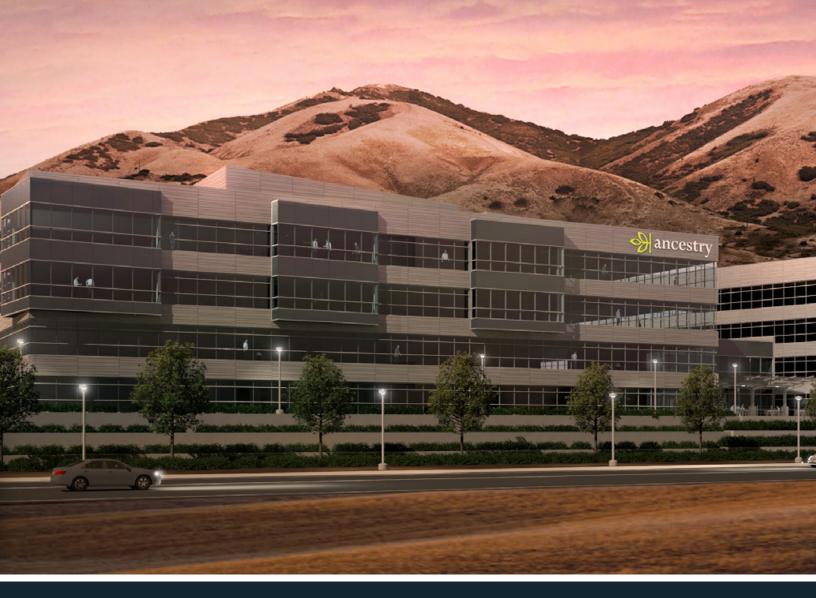

# ancestry

Location 1300 West Traverse Parkway Lehi, Utah

Total Square Feet 200,000

Total Available Square Feet 10,000 - 38,000

Lease Rate Reduced to \$25.00 PSF, Full Service

Parking 5/1,000 USF

T.I. Allowance \$40.00 / USF The Ancestry Campus features floor to ceiling glass, state-of-the-art HVAC systems, generous parking and incredible 360° views.

Your employees will appreciate the I-15 access, natural light, immediate public transit connectivity, secured bike lockers and indoor/outdoor amenity space.

In addition, the efficient core will allow for maximum flexibility as you plan for current and future needs.