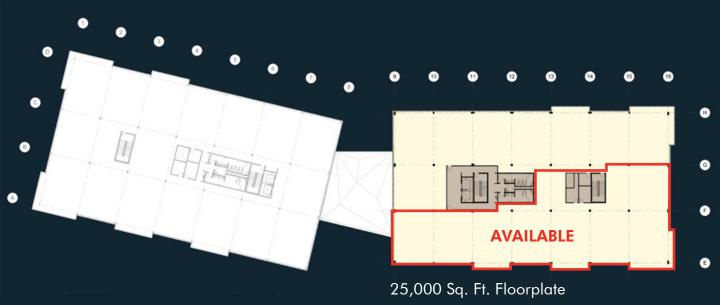

# ancestry

Location 1300 West Traverse Parkway Lehi, Utah

Total Square Feet 200,000

Total Available Square Feet 10,000 - 38,000

Lease Rate Reduced to \$25.00 PSF, Full Service

Parking 5/1,000 USF

T.I. Allowance \$40.00 / USF The Ancestry Campus features floor to ceiling glass, state-of-the-art HVAC systems, generous parking and incredible 360° views.