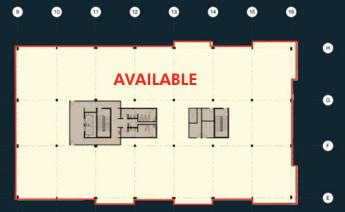

# ancestry

Location 1300 West Traverse Parkway Lehi, Utah

Total Square Feet 200,000

Total Available Square Feet 10,000 - 38,000

Lease Rate Reduced to \$25.00 PSF, Full Service

Parking 5/1,000 USF

T.I. Allowance \$40.00 / USF The Ancestry Campus features floor to ceiling glass, state-of-the-art HVAC systems, generous parking and incredible 360° views.

Your employees will appreciate the I-15 access, natural light, immediate public transit connectivity, secured bike lockers and indoor/outdoor amenity space.

In addition, the efficient core will allow for maximum flexibility as you plan for current and future needs.