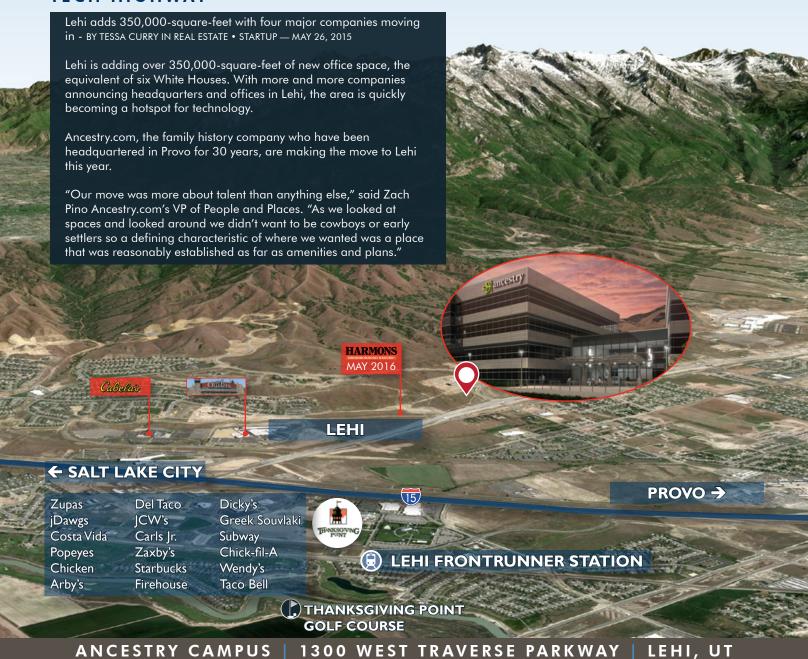

## **TECH HIGHWAY**

# AREA AMENITIES

- Direct Access to Shuttle to UTA FrontRunner
- 0.2 miles to Harmons Grocery Store, opening May 2016.
- 10-15 minutes to retail stores and restaurants
- 1.1 miles to 20 additional dining options
- 0.8 mile to I-15