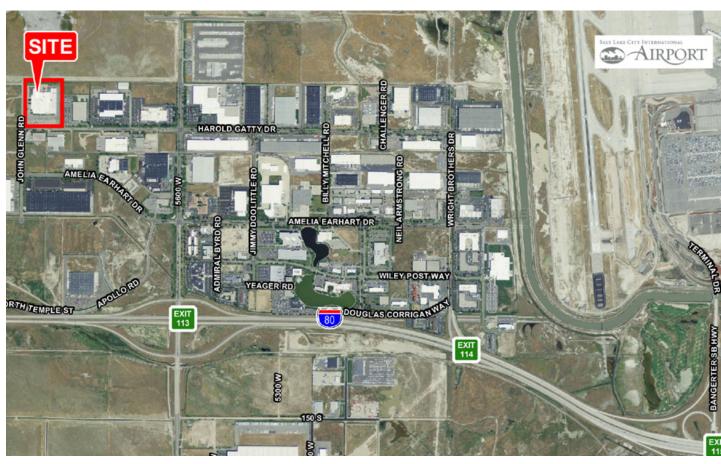

± 18' to ± 24' · Clear Height:

• Zoning M-I: SLC

· Site: 15.04 Acres

 Location: Salt Lake International Center DH: (4) 8' x 9', (3) 9' x 10', (1) 12' x 14' GL: (1) 9' x 10', (1) 12' x 14' · Doors:

• Additional dock doors proposed based on tenant need (east side)