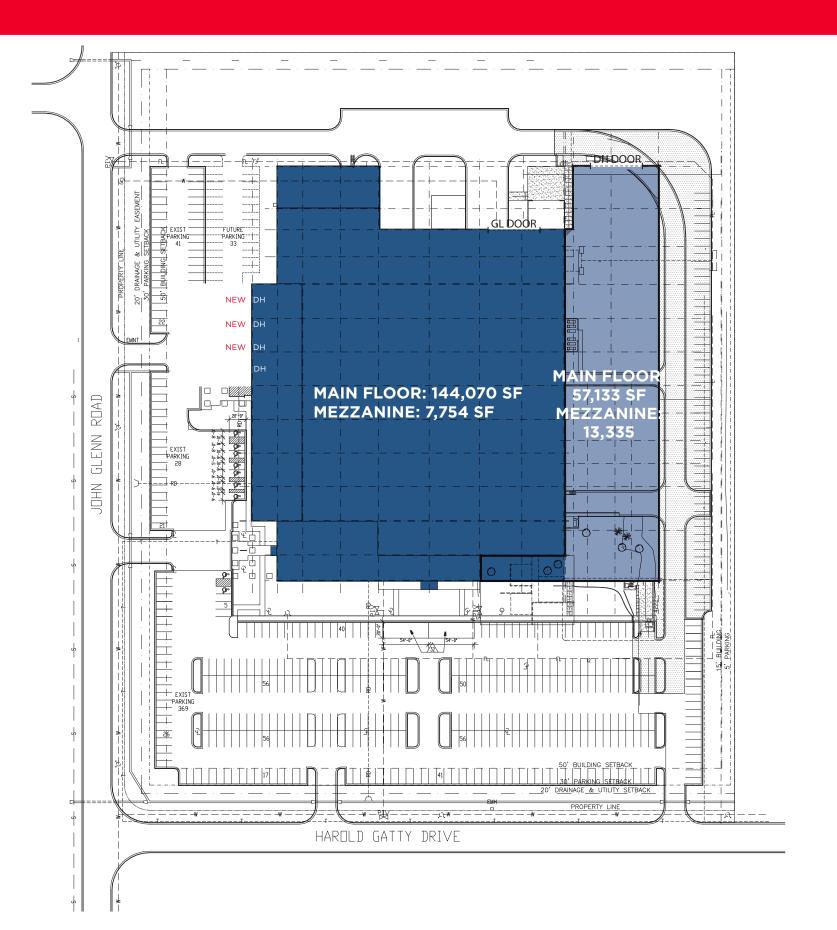

Available Space: 222,292 SF (divisible in a number of options)
Office Space: 14,145 SF (main level)
Mezzanine Space: 21,089 SF Available Space:

\$0.37 PSF, NNN for 151,824 SF space \$0.39 PSF, NNN for 70,468 SF space Lease Rate: 10,000 AMPS, 277/480V, 3 Phase • Power:

± 18' to ± 24' · Clear Height:

• Zoning M-I: SLC

· Site: 15.04 Acres

 Location: Salt Lake International Center DH: (4) 8' x 9', (3) 9' x 10', (1) 12' x 14' GL: (1) 9' x 10', (1) 12' x 14' · Doors:

• Additional dock doors proposed based on tenant need (east side)