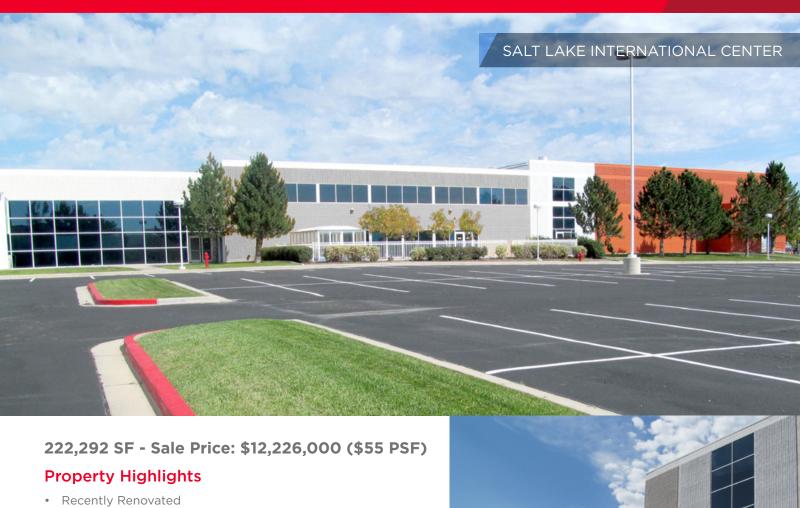

Available Space: 222,292 SF (divisible in a number of options)
Office Space: 14,145 SF (main level)
Mezzanine Space: 21,089 SF Available Space:

\$0.37 PSF, NNN for 151,824 SF space \$0.39 PSF, NNN for 70,468 SF space Lease Rate: 10,000 AMPS, 277/480V, 3 Phase • Power: