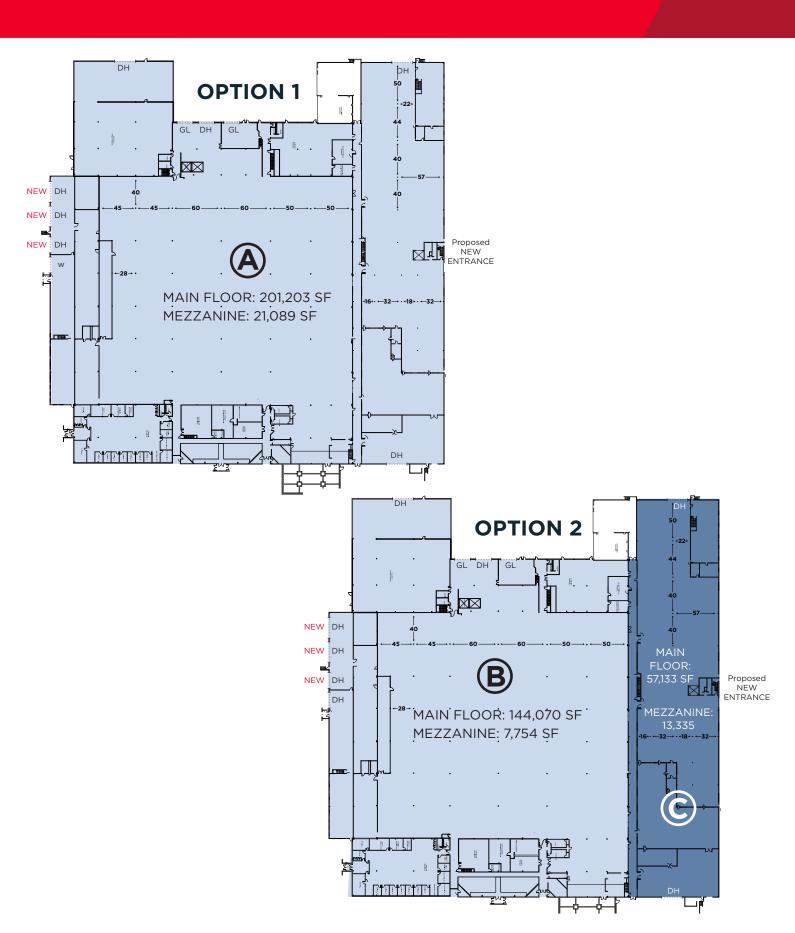

Available Space: 222,292 SF (divisible in a number of options)
Office Space: 14,145 SF (main level)
Mezzanine Space: 21,089 SF Available Space:

\$0.37 PSF, NNN for 151,824 SF space \$0.39 PSF, NNN for 70,468 SF space Lease Rate: 10,000 AMPS, 277/480V, 3 Phase • Power:

± 18' to ± 24' · Clear Height:

• Zoning M-I: SLC

· Site: 15.04 Acres

 Location: Salt Lake International Center DH: (4) 8' x 9', (3) 9' x 10', (1) 12' x 14' GL: (1) 9' x 10', (1) 12' x 14' · Doors:

• Additional dock doors proposed based on tenant need (east side)

• 3 new dock doors added (west side)

· New sealant and striping on parking lot

• New exterior/interior paint and entries

**Rick Newton** Mike Farmer, SIOR Director Executive Director (801) 303 5485 (801) 303 5422 rnewton@comre.com mfarmer@comre.com