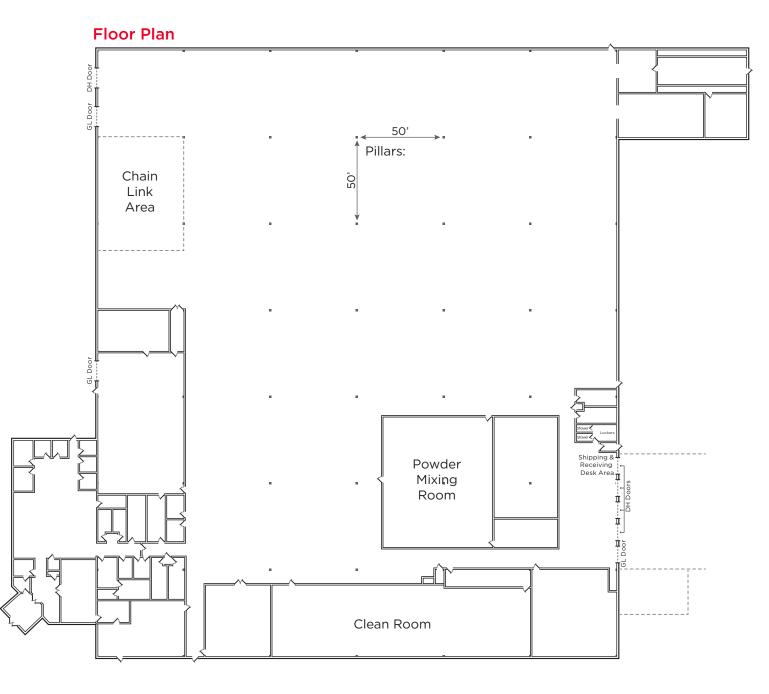

114,750 square feet on 20 acres in the **Utah Industrial Depot, Manufacturing Building, Heavy Power.** 

### **Property Highlights**

+1 801 303 5422

mfarmer@comre.com

| •                                              | Size:           | Office area:<br>Shop area:<br>Total:      | 10,300 SF<br>104,450 SF<br>114,750 SF |
|------------------------------------------------|-----------------|-------------------------------------------|---------------------------------------|
| •                                              | Clear Height:   | 21'-25'                                   |                                       |
| •                                              | Doors:          | 5 Dock high doors<br>3 Ground level doors |                                       |
| •                                              | Power:          | 8,000 amps, 480/277 volts, 3 phase        |                                       |
| •                                              | Column Spacing: | 50' x 50'                                 |                                       |
| •                                              | Lighting:       | 6 lamp T-5, 277 volt                      |                                       |
| •                                              | Floor:          | 6 inch                                    |                                       |
| •                                              | Compressed air  |                                           |                                       |
| •                                              | Sales Price:    | \$10,000,000                              |                                       |
| •                                              | Lease Rate:     | \$0.58 NNN                                |                                       |
|                                                |                 |                                           |                                       |
| <b>Mike Farmer, sior</b><br>Executive Director |                 | 141                                       | <b>ck Newton</b><br>rector            |