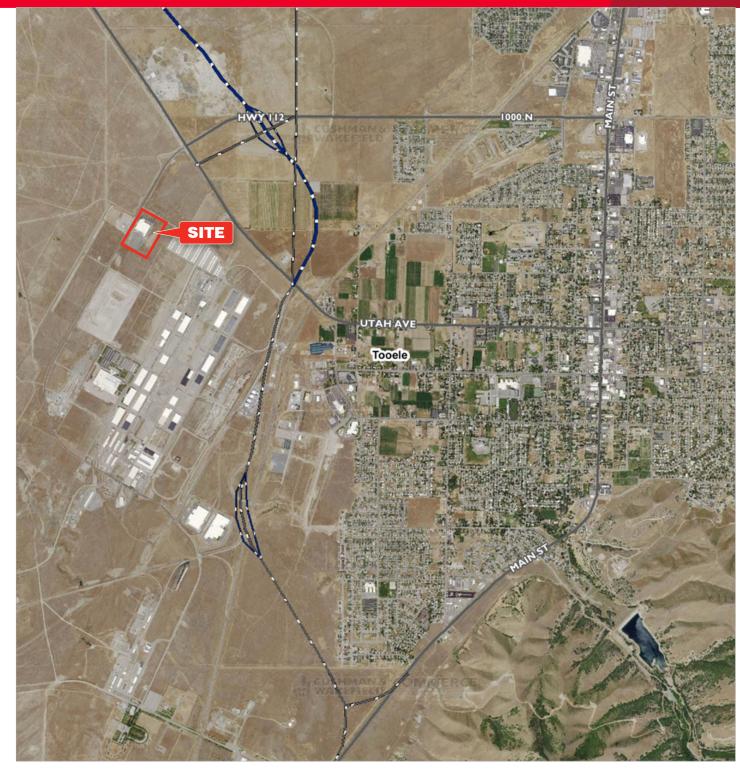

114,750 square feet on 20 acres in the **Utah Industrial Depot, Manufacturing Building, Heavy Power.** 

## Conestoga Wood

600 North Industrial Loop Road / Tooele, Utah