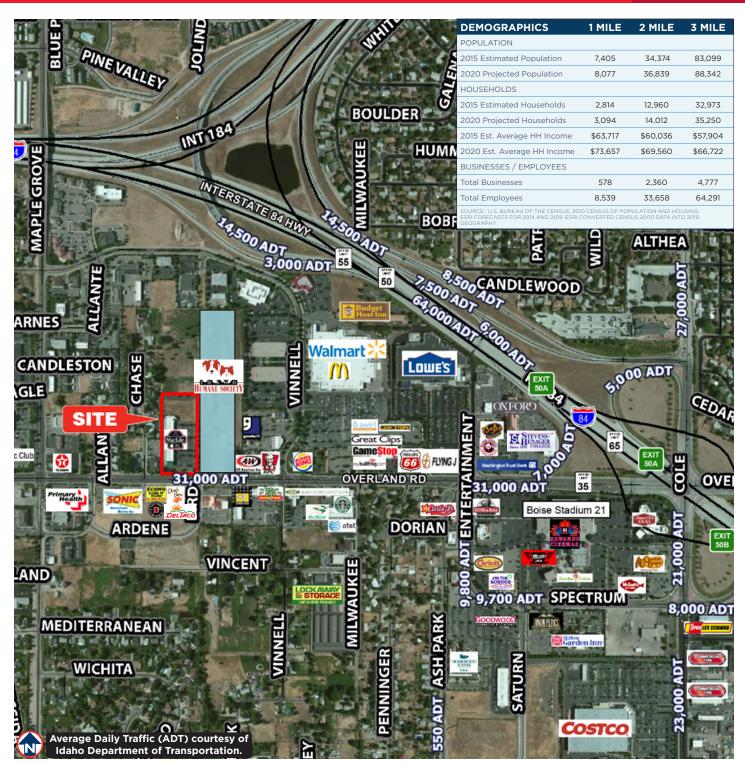

## **Listing Features**

- High Visibility Frontage & Pylon Signage on Overland Road, Located in a Prime Retail Corridor
- Space Conditions Vary from Shell to Fully Built-Out Retail & Office Space
- Tenant Improvement Allowance Negotiable, Contact Agents for Details
- 3 Mile Pop.: 83,099 | 3 Mile Avg. HH Income: \$57,904 (2015)
- Surrounded by New Developments Including: Wendy's, Del Taco, Jimmy Johns, and The Humane Society as well as Other Various Retailers, Restaurants, Hotels, Financial Institutions & Professional Services Creating a Strong Retail Synergy
- Current Tenants: MacLife, Wendy's, Lucky Palace Restaurant, The Animal Health Hospital & Marcie-n-Mac's - A Salon for Pets