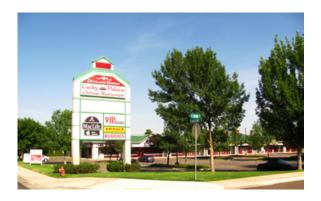

## Overland Retail / Office Spaces

8610-8664 W. Overland Road, Boise, ID 83709

2 Suites: 1,650 SF & 5,561 SF Lease Rate: \$10.00 - \$14.00/SF

## **Listing Features**

- High Visibility Frontage & Pylon Signage on Overland Road, Located in a Prime Retail Corridor
- Space Conditions Vary from Shell to Fully Built-Out Retail & Office Space
- Tenant Improvement Allowance Negotiable, Contact Agents for Details
- 3 Mile Pop.: 83,099 | 3 Mile Avg. HH Income: \$57,904 (2015)
- Surrounded by New Developments Including: Wendy's, Del Taco, Jimmy Johns, and The Humane Society as well as Other Various Retailers, Restaurants, Hotels, Financial Institutions & Professional Services Creating a Strong Retail Synergy
- Current Tenants: MacLife, Wendy's, Lucky Palace Restaurant, The Animal Health Hospital & Marcie-n-Mac's - A Salon for Pets

# **Overland Retail / Office Spaces**

8610-8638 W. Overland Road, Boise, ID 83709

## Two Suites Available 1,650 SF & 5,561 SF | \$10.00 - \$14.00 / SF NNN