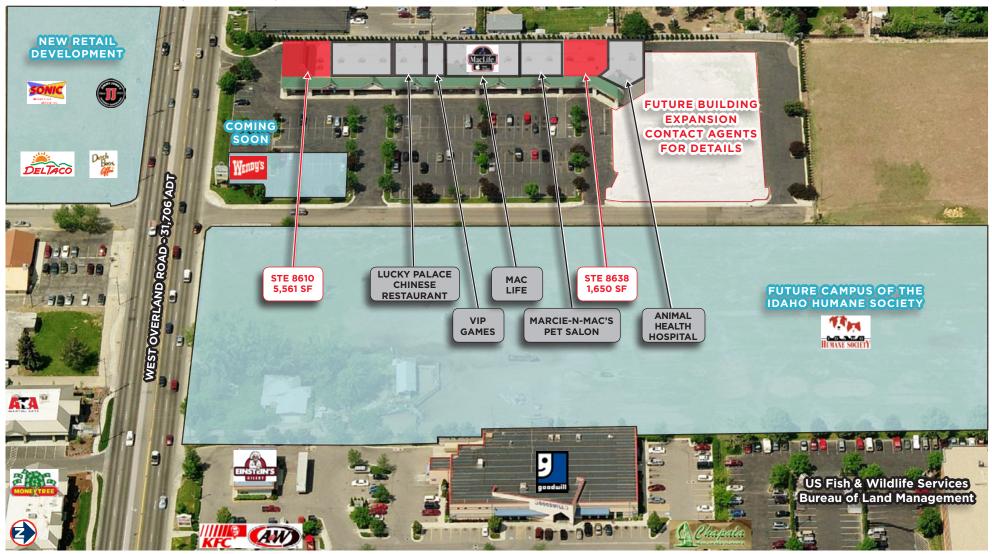

## **Listing Features**

- High Visibility Frontage & Pylon Signage on Overland Road, Located in a Prime Retail Corridor
- Space Conditions Vary from Shell to Fully Built-Out Retail & Office Space
- Tenant Improvement Allowance Negotiable, Contact Agents for Details
- 3 Mile Pop.: 83,099 | 3 Mile Avg. HH Income: \$57,904 (2015)
- Surrounded by New Developments Including: Wendy's, Del Taco, Jimmy Johns, and The Humane Society as well as Other Various Retailers, Restaurants, Hotels, Financial Institutions & Professional Services Creating a Strong Retail Synergy
- Current Tenants: MacLife, Wendy's, Lucky Palace Restaurant, The Animal Health Hospital & Marcie-n-Mac's - A Salon for Pets

## Two Suites Available 1,650 SF & 5,561 SF | \$10.00 - \$14.00 / SF NNN

ANIMAL HEALTH HOSPITAL

STE 8638 1,650 SF

> NEW PET GROOMING SHOP

**VIP GAMES** 

LUCKY PALACE CHINESE RESTAURANT

LEASED