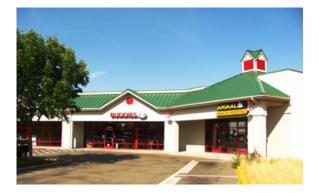

## **Listing Features**

- High Visibility Frontage & Pylon Signage on Overland Road, Located in a Prime Retail Corridor
- Space Conditions Vary from Shell to Fully Built-Out Retail & Office Space
- Tenant Improvement Allowance Negotiable, Contact Agents for Details
- 3 Mile Pop.: 83,099 | 3 Mile Avg. HH Income: \$57,904 (2015)
- Surrounded by New Developments Including: Wendy's, Del Taco, Jimmy Johns, and The Humane Society as well as Other Various Retailers, Restaurants, Hotels, Financial Institutions & Professional Services Creating a Strong Retail Synergy
- Current Tenants: MacLife, Wendy's, Lucky Palace Restaurant, The Animal Health Hospital & Marcie-n-Mac's - A Salon for Pets

## Two Suites Available 1,650 SF & 5,561 SF | \$10.00 - \$14.00 / SF NNN

ANIMAL HEALTH HOSPITAL

STE 8638 1,650 SF

> NEW PET GROOMING SHOP

**VIP GAMES** 

LUCKY PALACE CHINESE RESTAURANT

LEASED