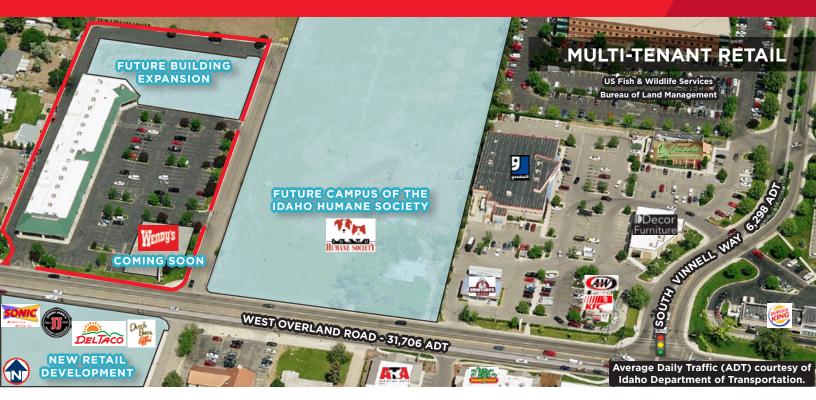

## Overland Retail / Office Spaces

8610-8664 W. Overland Road, Boise, ID 83709

2 Suites: 1,650 SF & 5,561 SF Lease Rate: \$10.00 - \$14.00/SF

### **Property Highlights**

**Lease Type** NNN - Est. - \$4.25/SF

Space Conditions Built-Out & Shell Space

T.I. Allowance Negotiable, Contact Agents

Lot Size 3.479 Acres

**Zoning** City-of-Boise C-2D

**Traffic Counts** 31,706 + ADT (6/10/2014)

Frontage Over 280 Feet on Overland

Signage Building & Monument Panel Space

Parking Ample On-Site

LockBox No. Contact Agent for Walkthroughs

## **Listing Features**

- High Visibility Frontage & Pylon Signage on Overland Road, Located in a Prime Retail Corridor
- Space Conditions Vary from Shell to Fully Built-Out Retail & Office Space
- Tenant Improvement Allowance Negotiable, Contact Agents for Details
- 3 Mile Pop.: 83,099 | 3 Mile Avg. HH Income: \$57,904 (2015)
- Surrounded by New Developments Including: Wendy's, Del Taco, Jimmy Johns, and The Humane Society as well as Other Various Retailers, Restaurants, Hotels, Financial Institutions & Professional Services Creating a Strong Retail Synergy
- Current Tenants: MacLife, Wendy's, Lucky Palace Restaurant, The Animal Health Hospital & Marcie-n-Mac's - A Salon for Pets