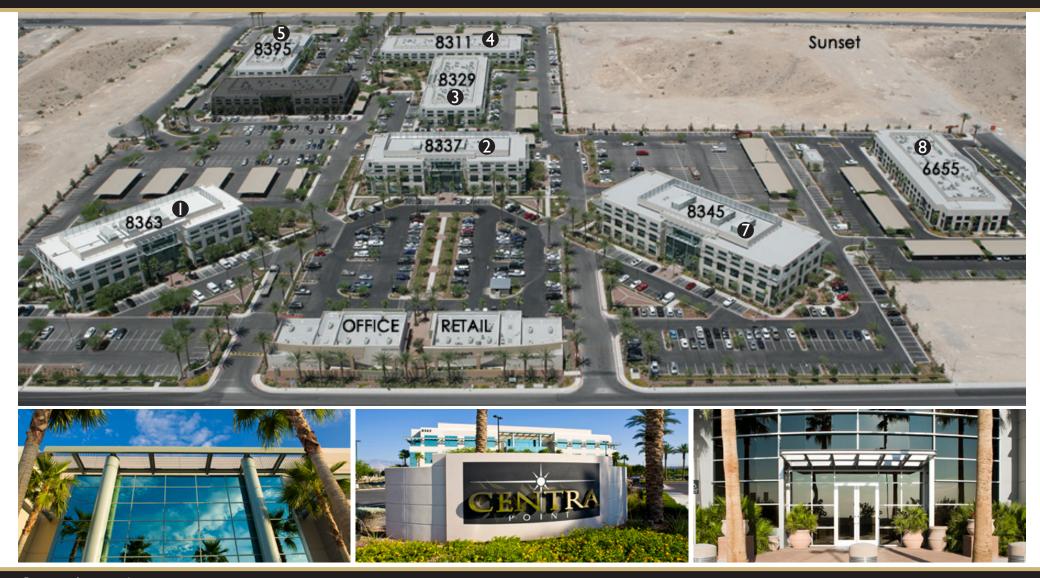

| BLDG. | ADDRESS             | SUITE | SIZE       | VEGAS DR<br>W WASHINGTON AV                                                                                                                                                                                                                                                                                                                                                                                                                                                                                                                                                                                                                                                                                                                                                                                                                                                                                                                                                                                                                                                                                                                                                                                                                                                                                                                                                                                                                                                                                                                                                                                                                                                                                                                                                                                                                                                                                                                                                                                                                                                     |
|-------|---------------------|-------|------------|---------------------------------------------------------------------------------------------------------------------------------------------------------------------------------------------------------------------------------------------------------------------------------------------------------------------------------------------------------------------------------------------------------------------------------------------------------------------------------------------------------------------------------------------------------------------------------------------------------------------------------------------------------------------------------------------------------------------------------------------------------------------------------------------------------------------------------------------------------------------------------------------------------------------------------------------------------------------------------------------------------------------------------------------------------------------------------------------------------------------------------------------------------------------------------------------------------------------------------------------------------------------------------------------------------------------------------------------------------------------------------------------------------------------------------------------------------------------------------------------------------------------------------------------------------------------------------------------------------------------------------------------------------------------------------------------------------------------------------------------------------------------------------------------------------------------------------------------------------------------------------------------------------------------------------------------------------------------------------------------------------------------------------------------------------------------------------|
| I     | 8363 W. Sunset Road | 100   | 17,809 RSF |                                                                                                                                                                                                                                                                                                                                                                                                                                                                                                                                                                                                                                                                                                                                                                                                                                                                                                                                                                                                                                                                                                                                                                                                                                                                                                                                                                                                                                                                                                                                                                                                                                                                                                                                                                                                                                                                                                                                                                                                                                                                                 |
|       |                     | 240   | 2,241 RSF  | W CHARLESTON BLVD                                                                                                                                                                                                                                                                                                                                                                                                                                                                                                                                                                                                                                                                                                                                                                                                                                                                                                                                                                                                                                                                                                                                                                                                                                                                                                                                                                                                                                                                                                                                                                                                                                                                                                                                                                                                                                                                                                                                                                                                                                                               |
| 2     | 8337 W. Sunset Road | 180   | 1,829 RSF  | W CHARLESTON BLVD<br>W SAHARA AV<br>W DESERT INNED<br>W DESERT INNED<br>To<br>The desert inner                                                                                                                                                                                                                                                                                                                                                                                                                                                                                                                                                                                                                                                                                                                                                                                                                                                                                                                                                                                                                                                                                                                                                                                                                                                                                                                                                                                                                                                                                                                                                                                                                                                                                                                                                                                                                                                                                                                                                                                  |
|       |                     | 200   | 5,368 RSF  | WDESERT INN RD                                                                                                                                                                                                                                                                                                                                                                                                                                                                                                                                                                                                                                                                                                                                                                                                                                                                                                                                                                                                                                                                                                                                                                                                                                                                                                                                                                                                                                                                                                                                                                                                                                                                                                                                                                                                                                                                                                                                                                                                                                                                  |
|       |                     | 270   | 3,445 RSF  | W FLAMINGORD                                                                                                                                                                                                                                                                                                                                                                                                                                                                                                                                                                                                                                                                                                                                                                                                                                                                                                                                                                                                                                                                                                                                                                                                                                                                                                                                                                                                                                                                                                                                                                                                                                                                                                                                                                                                                                                                                                                                                                                                                                                                    |
| 3     | 8329 W. Sunset Road | 200   | 6,409 RSF  | CIE                                                                                                                                                                                                                                                                                                                                                                                                                                                                                                                                                                                                                                                                                                                                                                                                                                                                                                                                                                                                                                                                                                                                                                                                                                                                                                                                                                                                                                                                                                                                                                                                                                                                                                                                                                                                                                                                                                                                                                                                                                         |
|       |                     | 250   | 4,340 RSF  | CONTENT OF CONTENT. |
| 4     | 8311 W. Sunset Road | 120   | 1,944 RSF  | WRUSSELL RD MCCARRAN Z<br>WRUSSELL RD AIRPORT                                                                                                                                                                                                                                                                                                                                                                                                                                                                                                                                                                                                                                                                                                                                                                                                                                                                                                                                                                                                                                                                                                                                                                                                                                                                                                                                                                                                                                                                                                                                                                                                                                                                                                                                                                                                                                                                                                                                                                                                                                   |
|       |                     | 250 B | 9,173 RSF  | CENTRA POINT WWARM SPRINGS RD EWARM SPRINGS RD                                                                                                                                                                                                                                                                                                                                                                                                                                                                                                                                                                                                                                                                                                                                                                                                                                                                                                                                                                                                                                                                                                                                                                                                                                                                                                                                                                                                                                                                                                                                                                                                                                                                                                                                                                                                                                                                                                                                                                                                                                  |
| 5     | 8395 W. Sunset Road | 110   | 1,732 RSF  | WWWINDMILLLA TO                                                                                                                                                                                                                                                                                                                                                                                                                                                                                                                                                                                                                                                                                                                                                                                                                                                                                                                                                                                                                                                                                                                                                                                                                                                                                                                                                                                                                                                                                                                                                                                                                                                                                                                                                                                                                                                                                                                                                                                                                                                                 |
|       |                     | 140   | 939 RSF    | RUITEDIAMOND RD                                                                                                                                                                                                                                                                                                                                                                                                                                                                                                                                                                                                                                                                                                                                                                                                                                                                                                                                                                                                                                                                                                                                                                                                                                                                                                                                                                                                                                                                                                                                                                                                                                                                                                                                                                                                                                                                                                                                                                                                                                                                 |
|       |                     | 160   | 1,989 RSF  |                                                                                                                                                                                                                                                                                                                                                                                                                                                                                                                                                                                                                                                                                                                                                                                                                                                                                                                                                                                                                                                                                                                                                                                                                                                                                                                                                                                                                                                                                                                                                                                                                                                                                                                                                                                                                                                                                                                                                                                                                                                                                 |
|       |                     | 200   | 19,783 RSF |                                                                                                                                                                                                                                                                                                                                                                                                                                                                                                                                                                                                                                                                                                                                                                                                                                                                                                                                                                                                                                                                                                                                                                                                                                                                                                                                                                                                                                                                                                                                                                                                                                                                                                                                                                                                                                                                                                                                                                                                                                                                                 |
| 7     | 8345 W. Sunset Road | 200   | 12,048 RSF |                                                                                                                                                                                                                                                                                                                                                                                                                                                                                                                                                                                                                                                                                                                                                                                                                                                                                                                                                                                                                                                                                                                                                                                                                                                                                                                                                                                                                                                                                                                                                                                                                                                                                                                                                                                                                                                                                                                                                                                                                                                                                 |
|       |                     | 250   | 13,612 RSF |                                                                                                                                                                                                                                                                                                                                                                                                                                                                                                                                                                                                                                                                                                                                                                                                                                                                                                                                                                                                                                                                                                                                                                                                                                                                                                                                                                                                                                                                                                                                                                                                                                                                                                                                                                                                                                                                                                                                                                                                                                                                                 |
|       |                     | 370   | I,474 RSF  |                                                                                                                                                                                                                                                                                                                                                                                                                                                                                                                                                                                                                                                                                                                                                                                                                                                                                                                                                                                                                                                                                                                                                                                                                                                                                                                                                                                                                                                                                                                                                                                                                                                                                                                                                                                                                                                                                                                                                                                                                                                                                 |
| 8     | 6655 Cimarron Road  | 100   | 24,352 RSF |                                                                                                                                                                                                                                                                                                                                                                                                                                                                                                                                                                                                                                                                                                                                                                                                                                                                                                                                                                                                                                                                                                                                                                                                                                                                                                                                                                                                                                                                                                                                                                                                                                                                                                                                                                                                                                                                                                                                                                                                                                                                                 |

Note: Some suites can be combined to accommodate larger users. Please call for additional sizes desired that are not shown above.