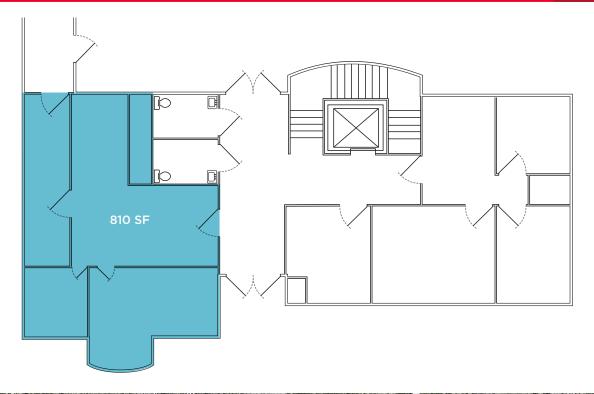

## Property Highlights

- Available Space: 810 RSF
- Centrally located in the heart of Sugarhouse
- Easy access to I-80
- Within walking distance to many amenities
- Across the street from Sugarhouse Park