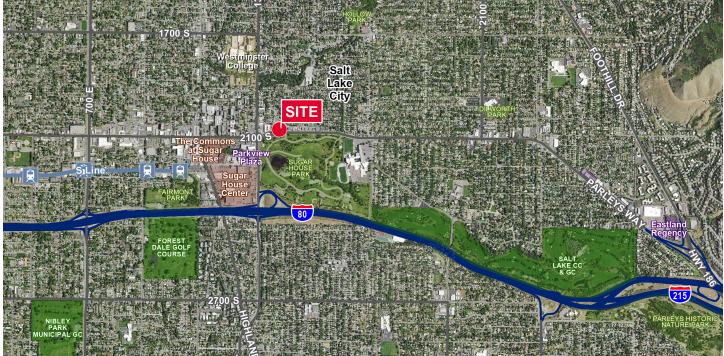

## Property Highlights

- Available Space: 810 RSF
- Centrally located in the heart of Sugarhouse
- Easy access to I-80
- Within walking distance to many amenities
- Across the street from Sugarhouse Park