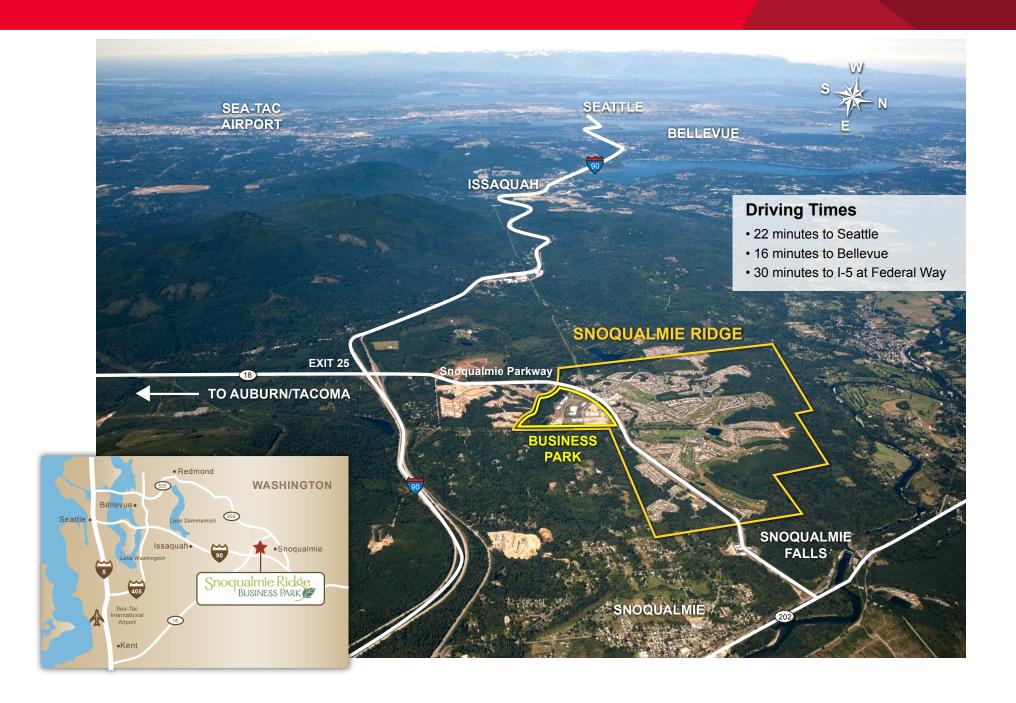

## Housing

At full build-out, Snoqualmie Ridge will have over 4,000 housing units including executive housing, mid-level and affordable alternatives.