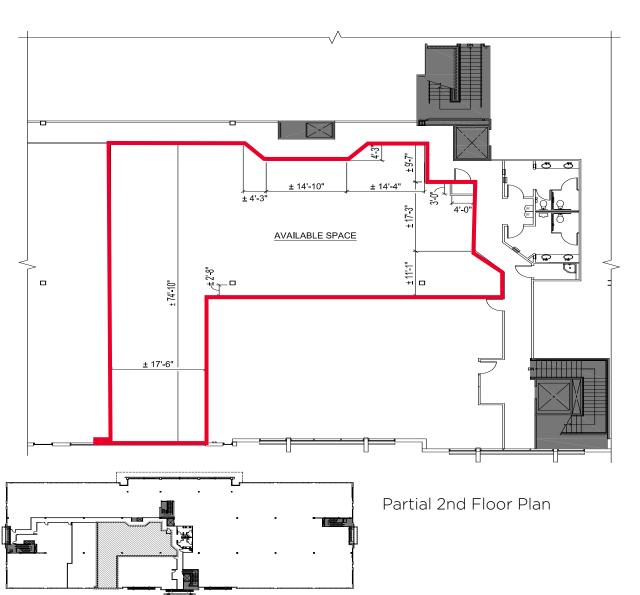

## **NEXUS BUILDING**

8226 Bracken Pl SE Snoqualmie, Washington 98065

- Second Floor: 3,981 RSF
- Free Parking, 4:1,000 SF Ratio
- \$14.00/RSF, NNN
- Low Operating Expenses
- Tenant Improvements Available
- Available Immediately

# NEXUS BUILDING

8226 Bracken Pl SE Snoqualmie, Washington 98065

**AVAILABILITY: SECOND FLOOR - 3,981 RSF** 

YEAR BUILT: 2001

**DELIVERY:** Immediate

CONSTRUCTION TYPE: Concrete tilt w/steel frame & 2nd floor slab metal deck