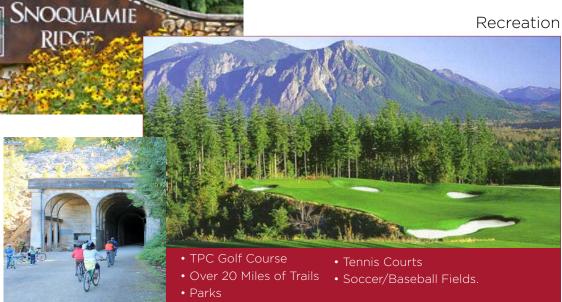

## Housing

At full build-out, Snoqualmie Ridge will have over 4,000 housing units including executive housing, mid-level and affordable alternatives.