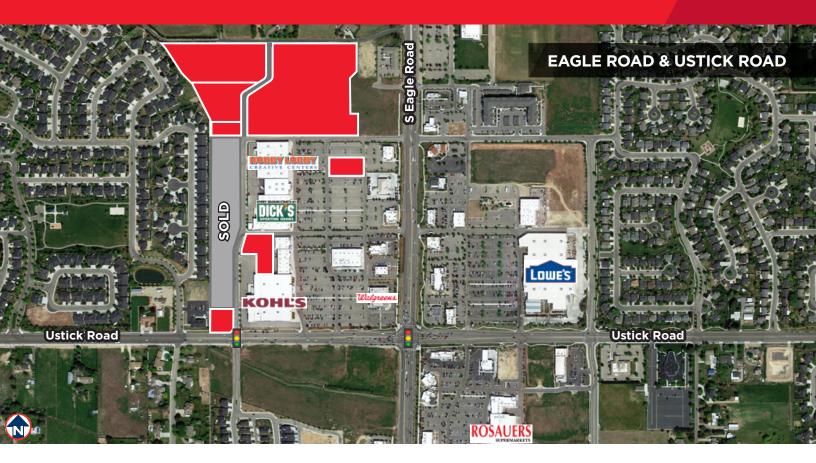

### **Property Highlights**

**Located at Eagle and Ustick Roads** and surrounded by the growing population of Boise, Eagle and Meridian, this 58-acre project offers ideal demographics for retailers seeking to provide a convenient location for their customers.

### **Listing Features**

- Anchored by a 96,000 SF Kohl's Department Store, a 55,000 SF Hobby Lobby Creative Center, an 18,000 SF Downeast and a 52,000 SF Dick's Sporting Goods superstore
- Other occupants include Walgreens, Verizon, US Bank, Maurices, Qdoba Mexican Grill, Moxie Java, Rumbi Island Grill and more
- Free-standing pad sites available for build-to-suit lease or ground lease