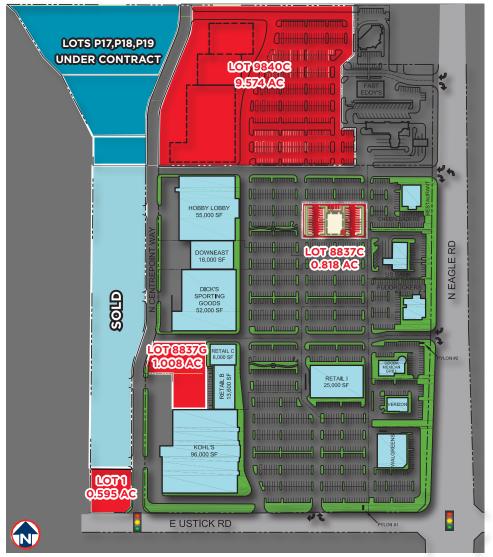

Available 4 Lots

Maximum Contiguous 9.574 Acres

Utilities All Available

**Zoning** Meridian C-G

#### **BUILD-TO-SUIT PARTNER**

\* Some lot lines can be adjusted to accommodate user requirements

| LOT<br>NUMBER            | SIZE<br>(ACRES) | ZONING |
|--------------------------|-----------------|--------|
| LOT P19 - UNDER CONTRACT | 3.298           | C-G    |
| LOT P18 - UNDER CONTRACT | 1.487           | C-G    |
| LOT P17 - UNDER CONTRACT | 0.527           | C-G    |
| LOT 1                    | 0.595           | C-G    |
| LOT 9840C                | 9.574           | C-G    |
| LOT 8837C                | 0.818           | C-G    |
| LOT 8837G                | 1.008           | C-G    |