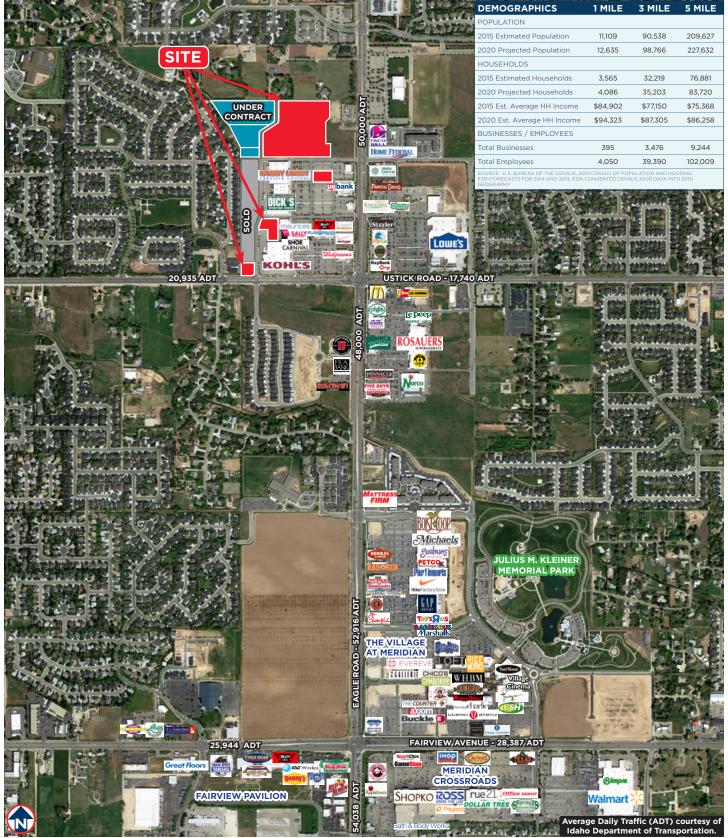

### **Property Highlights**

**Located at Eagle and Ustick Roads** and surrounded by the growing population of Boise, Eagle and Meridian, this 58-acre project offers ideal demographics for retailers seeking to provide a convenient location for their customers.