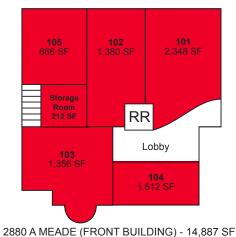

# **Kelesis Eden**

2880-2882 Meade Ave. / LAS VEGAS, NV 89102

— NOT AVAILABLE —

2880 B MEADE - 24,962 SF

|                                       | <b>101</b><br>6,670 SF |  |                                    |    |  |
|---------------------------------------|------------------------|--|------------------------------------|----|--|
|                                       | VACANT                 |  | <b>102</b><br>2,219<br><b>VACA</b> | SF |  |
| 1ST &                                 | 2ND FLOOR              |  |                                    |    |  |
| 2882 MEADE (BACK BUILDING) - 8,889 SF |                        |  |                                    |    |  |

| - Rate        |
|---------------|
| 0 \$0.99 sf/m |
| 9 \$0.99 sf/m |
| 7 \$0.99 sf/m |
|               |

<sup>\*</sup>Consists of first and second floor

Leo Biedermann +1 702 688 6943 lbiedermann@comre.com 3773 Howard Hughes Pkwy., Suite 100 S