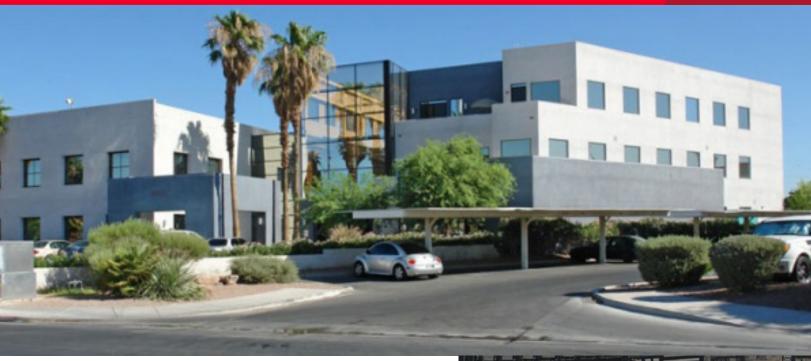

# Kelesis Eden

2880-2882 Meade Ave. / LAS VEGAS, NV 89102

# **Kelesis Eden**

2880-2882 Meade Ave. / LAS VEGAS, NV 89102

— NOT AVAILABLE —

2880 B MEADE - 24,962 SF

|                                       | <b>101</b><br>6,670 SF |  |                                    |    |  |
|---------------------------------------|------------------------|--|------------------------------------|----|--|
|                                       | VACANT                 |  | <b>102</b><br>2,219<br><b>VACA</b> | SF |  |
| 1ST &                                 | 2ND FLOOR              |  |                                    |    |  |
| 2882 MEADE (BACK BUILDING) - 8,889 SF |                        |  |                                    |    |  |