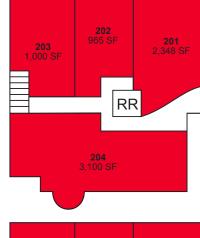

# **Kelesis Eden**

2880-2882 Meade Ave. / LAS VEGAS, NV 89102

— NOT AVAILABLE —

2880 B MEADE - 24,962 SF

|                                       | <b>101</b><br>6,670 SF |  |                                    |    |  |
|---------------------------------------|------------------------|--|------------------------------------|----|--|
|                                       | VACANT                 |  | <b>102</b><br>2,219<br><b>VACA</b> | SF |  |
| 1ST &                                 | 2ND FLOOR              |  |                                    |    |  |
| 2882 MEADE (BACK BUILDING) - 8,889 SF |                        |  |                                    |    |  |

| - Rate        |
|---------------|
| 0 \$0.99 sf/m |
| 9 \$0.99 sf/m |
| 7 \$0.99 sf/m |
|               |

<sup>\*</sup>Consists of first and second floor

Leo Biedermann +1 702 688 6943 lbiedermann@comre.com 3773 Howard Hughes Pkwy., Suite 100 S