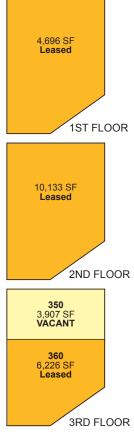

# **Kelesis Eden**

2880-2882 Meade Ave. / LAS VEGAS, NV 89102

— NOT AVAILABLE —

2880 B MEADE - 24,962 SF

|                                       | <b>101</b><br>6,670 SF |  |                                    |    |  |
|---------------------------------------|------------------------|--|------------------------------------|----|--|
|                                       | VACANT                 |  | <b>102</b><br>2,219<br><b>VACA</b> | SF |  |
| 1ST &                                 | 2ND FLOOR              |  |                                    |    |  |
| 2882 MEADE (BACK BUILDING) - 8,889 SF |                        |  |                                    |    |  |

| - Rate        |
|---------------|
| 0 \$0.99 sf/m |
| 9 \$0.99 sf/m |
| 7 \$0.99 sf/m |
|               |

<sup>\*</sup>Consists of first and second floor

Leo Biedermann +1 702 688 6943 lbiedermann@comre.com 3773 Howard Hughes Pkwy., Suite 100 S